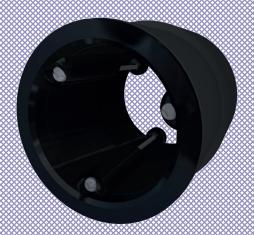

# FarBo® Mechanical seal

Mechanical seal for roof drainage systems

### **Key Features**

- Patented mechanical compression seal
- Made of durable nylon flanges and stainless steel screws which provide torque strength to compress EPDM rubber gasket
- Gasket expands outwards to form watertight seal within the outlet spigot and existing rainwater downpipe