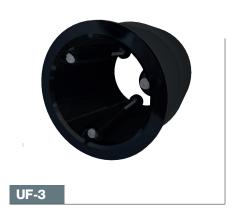

## FarBo® Mechanical seal

| Code | 'a' diameter min - max (mm) | 'b' diameter min - max (mm) |
|------|-----------------------------|-----------------------------|
| UF-3 | 66.00 - 80.50               | 72.40 - 84.33               |
| UF-4 | 89.70 - 116.07              | 95.00 - 110.49              |
| UF-6 | 136.90 - 167.39             | 146.30 - 168.40             |