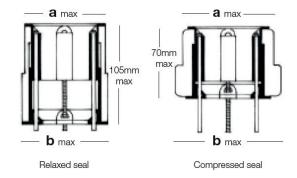

## FarBo® Mechanical seal

| Code | 'a' diameter min - max (mm) | 'b' diameter min - max (mm) |
|------|-----------------------------|-----------------------------|
| UF-3 | 66.00 - 80.50               | 72.40 - 84.33               |
| UF-4 | 89.70 - 116.07              | 95.00 - 110.49              |
| UF-6 | 136.90 - 167.39             | 146.30 - 168.40             |

### **Installation information**

The correct seal size must be selected prior to installation. Fixfast can supply a gauge for measuring the I.D. of existing pipework. Insert the seal into the outlet spigot and tighten the stainless steel screws using the FarBo screwdriver (product code FIT-300) until the top half of the seal has expanded. The entire component is then placed into the new or existing roof drain pipe.

The stainless steel screws are then further tightened until hand tight which will expand the bottom half of the seal against the drain pipe.