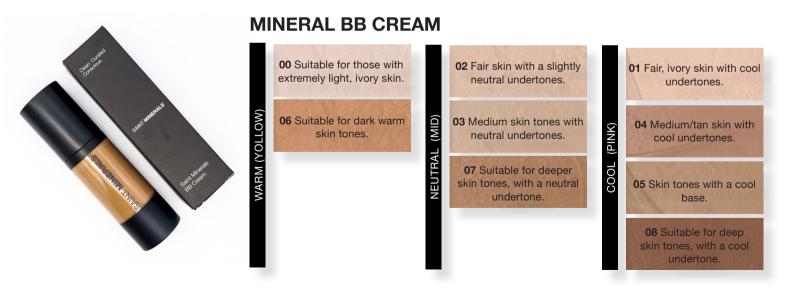

## **LIQUID + LOOSE MINERAL FOUNDATION**

**01** Fair ivory skin with warm undertones. Burns easily.

**02** Fair skin with slightly warm undertones.

03.5 Suitable for most medium skin tones

**05** Skin tones with a yellow/olive base.

**07** Suitable for deeper skin tones, with a warm undertone.

**00** Suitable for those with extremely light, ivory skin.

03 Light to medium skin tones with neutral undertones

(PINK)

COOL

(PINK)

COOL

**04** Medium/tan skin with neutral undertones.

**09** Suitable for deep skin tones, with a neutral undertone.

**02.5** Fair skin with cool undertones.

**06** Suitable for deeper skin tones, with a cool undertone.

**08** Suitable for deeper skin tones, with a cool undertone.