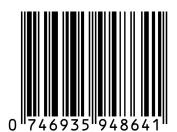

## **Barcode Cheat Sheet**

Certain Saint Minerals products are too small to be packaged / do not contain barcodes.

Barcodes have been allocated - simply scan each barcode at POS.

Kabuki Brush

Long Stem Kabuki Brush

**Foundation Brush** 

**Buffer Brush** 

**Angled Contour Brush** 

**Dual End Brow Brush** 

**Detail Highlighter Brush** 

**Domed Powder Brush** 

All Over Eye Colour Brush

**Precision Smudge Brush** 