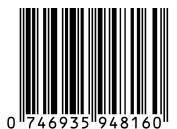

## **Barcode Cheat Sheet**

Certain Saint Minerals products are too small to be packaged / do not contain barcodes.

Barcodes have been allocated - simply scan each barcode at POS.

Kabuki Brush

Long Stem Kabuki Brush

**Foundation Brush** 

**Buffer Brush** 

**Angled Contour Brush** 

**Dual End Brow Brush** 

**Detail Highlighter Brush** 

**Domed Powder Brush** 

All Over Eye Colour Brush

**Precision Smudge Brush** 