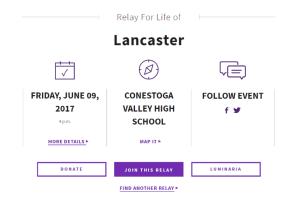

### Step 1: Join Relay - www.relayforlife.org

Search for your local community Relay For Life event and click **Join This Relay** button to begin registration.