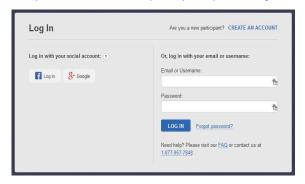

# **Step 2: Society Account**

You must create or log into your Society Account to begin the registration process.

- If you are a NEW participant, you will Create an Account.
- If you are a RETURNING participant, you will log in.