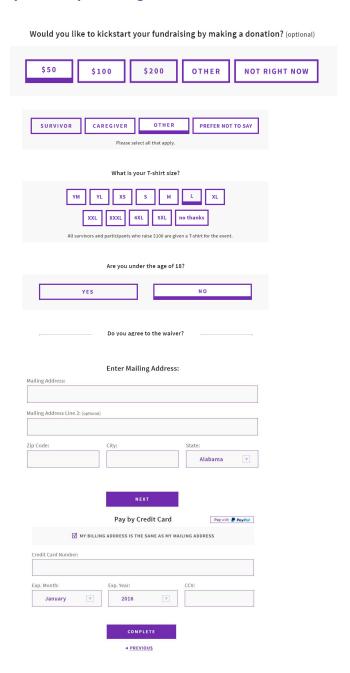

## **Step 4: Complete Registration.**

If you have any questions or would like to be contacted by your local American Cancer Society Staff Partner, please contact Stephanie McDonald via email: <a href="mailto:Stephanie.mcdonald@cancer.org">Stephanie.mcdonald@cancer.org</a>