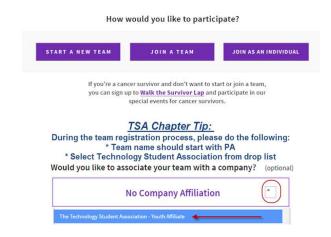

#### **Step 3: Choose How You Will Participate.**

Instructions customized for Pennsylvania Technology Student Association