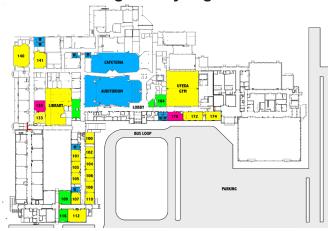

## Map of Conestoga Valley High School

Auditorium

3rd General Session - Awards Ceremony - Ceremony