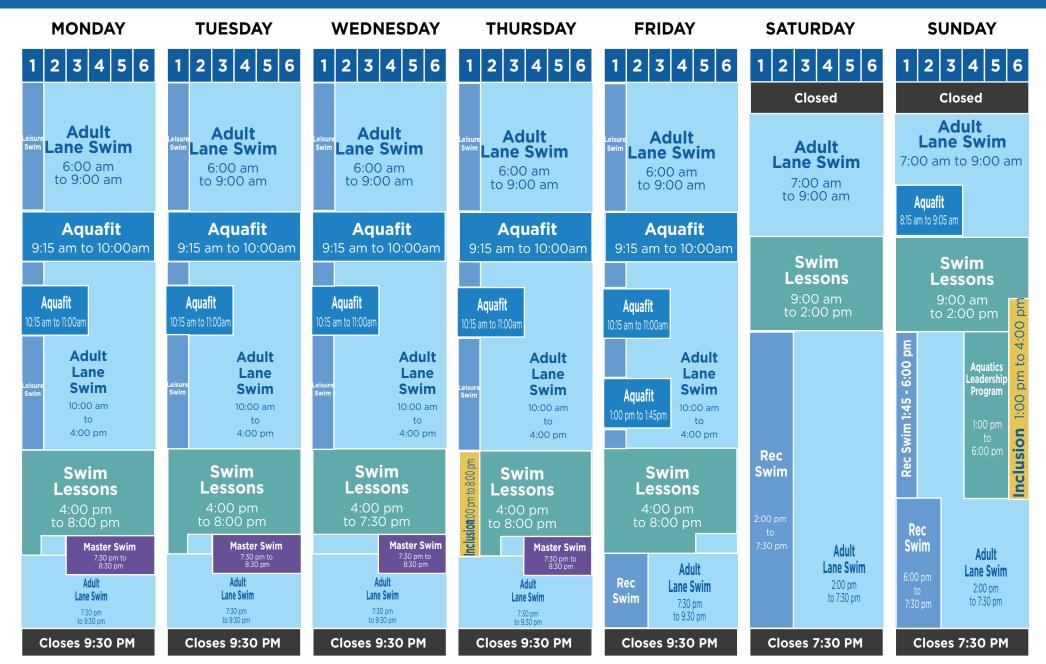

## **Aquatics Schedule - Lap Pool | prossermanjcc.com**

Temperature: 29°C | 84°F

## For inquiries email Aquatics@prossermanjcc.com

The Aquatics depertment will do their best to make all participants aware in advance of any schedule changes, however on occasion minor adjustments or closures may occur. Please be aware of any signage posted at the front desk or changerooms.

Feb 1st - April 3rd Holiday Hours: (7:00 am - 3:00 pm)