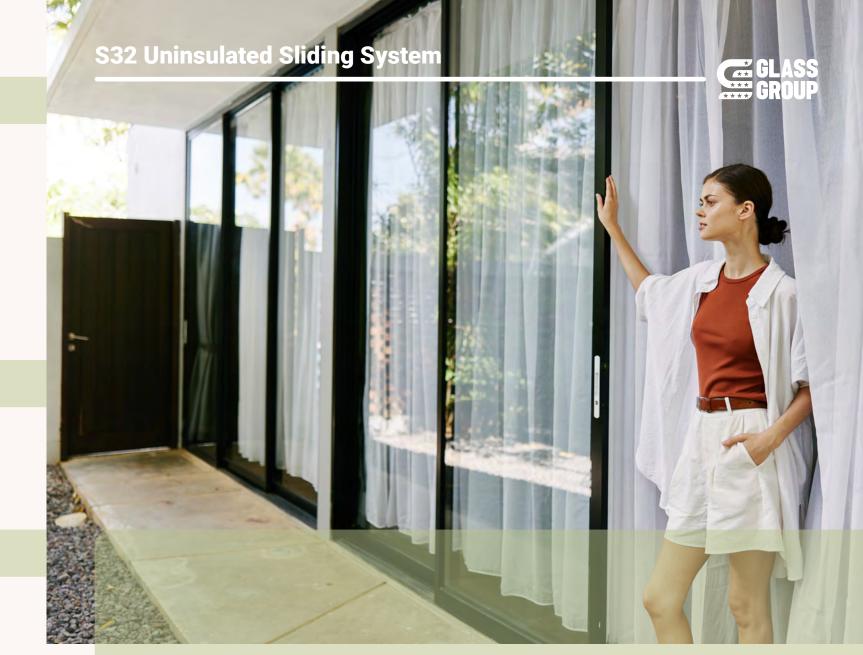

## S32 Uninsula

## **PERFORMANCE VALUES**

Min. Thermal Insulation

Sash Connection of 90° Sash Connection of 45° Sash With Glazing Bead Sash Without Glazing Bead Insect Screen Application

**Sliding System** 

S32 has extremely elegant lines. It is the best solution for temperate climates and attracts attention with its aesthetic appearance and ease of installation.