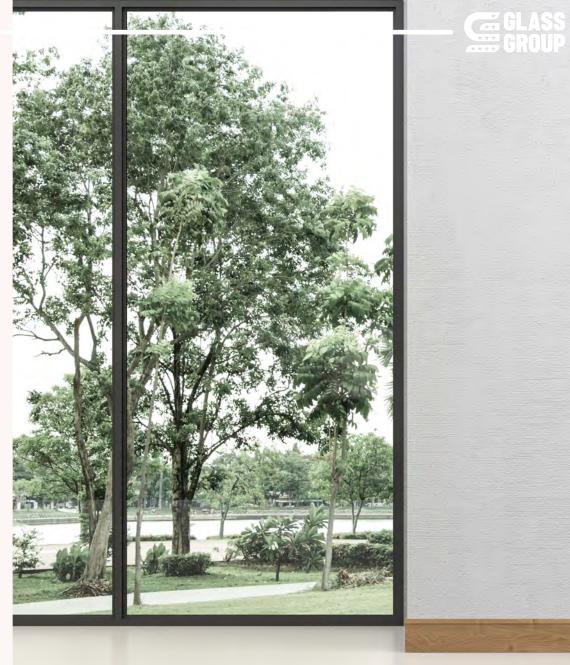

## **PERFORMANCE VALUES**

Min. Thermal Insulation

Sash Connection of 90° Sash Connection of 45° Sash With Glazing Bead Sash Without Glazing Bead Insect Screen Application

**Sliding System** 

S32 has extremely elegant lines. It is the best solution for temperate climates and attracts attention with its aesthetic appearance and ease of installation.