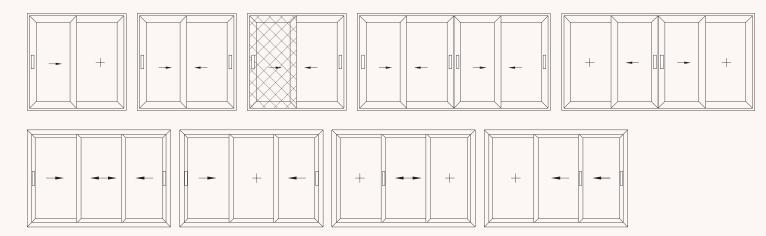

## **PERFORMANCE VALUES**

Min. Thermal Insulation

Sash Connection of 90° Sash Connection of 45° Sash With Glazing Bead Sash Without Glazing Bead Insect Screen Application

**Sliding System** 

S32 has extremely elegant lines. It is the best solution for temperate climates and attracts attention with its aesthetic appearance and ease of installation.