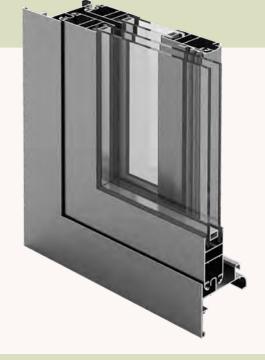

## **TECHNICAL PROPERTIES**

Frame Depth 2.34 - 3.94 inch 1.26 inch Sash Depth 2.84 inch Interlocking Depth 0.05 inch Profile Wall Thickness Min. Glazing Thickness 0.16 inch Max. Glazing Thickness 0.79 inch Max. Sash Dimensions 47.24 x 86.61 inch Max. Sash Weight 165.34 lbs