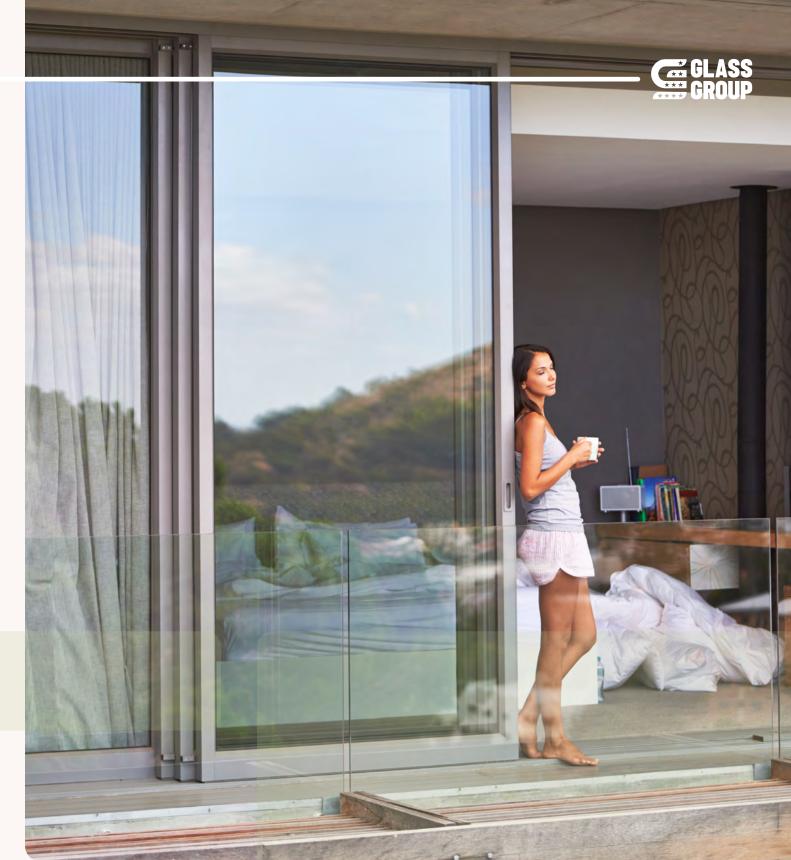

Sliding System



ISO TINICOLT INC.

## **TECHNICAL PROPERTIES**

Frame Depth 1.79 - 3.23 inch 1.1 inch Sash Depth 2.54 inch Interlocking Depth 0.04 - 0.05 inch Profile Wall Thickness Min. Glazing Thickness 0.16 inch Max. Glazing Thickness 0.79 inch 47.24 x 86.61 inch Max. Sash Dimensions Max. Sash Weight 165.34 lbs

## **PERFORMANCE VALUES**

Min. Thermal Insulation

## **APPLICATION OPTIONS**

Sash Connection of 90° Sash Connection of 45° Sash With Glazing Bead Sash Without Glazing Bead **Insect Screen Application** 





**S28** 



S28 meets modern architectural trends and high performance requirements and it is an ideal solution for areas with temperate climate. It is an ideal sliding system for economical solutions for frames with and without sill.











**Sliding System** 









Sliding System glassgroup.us