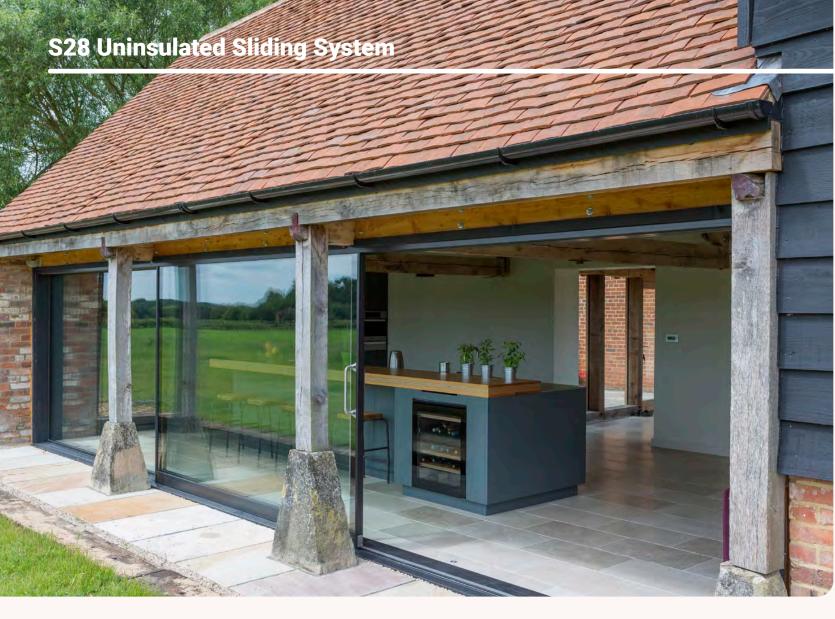

## S28 Uninsulated Sliding System

ISO TINICOLT INC.

## **APPLICATION OPTIONS**

Sash Connection of 90° Sash Connection of 45° Sash With Glazing Bead Sash Without Glazing Bead **Insect Screen Application** 

**S28** 

S28 meets modern architectural trends and high performance requirements and it is an ideal solution for areas with temperate climate. It is an ideal sliding system for economical solutions for frames with and without sill.