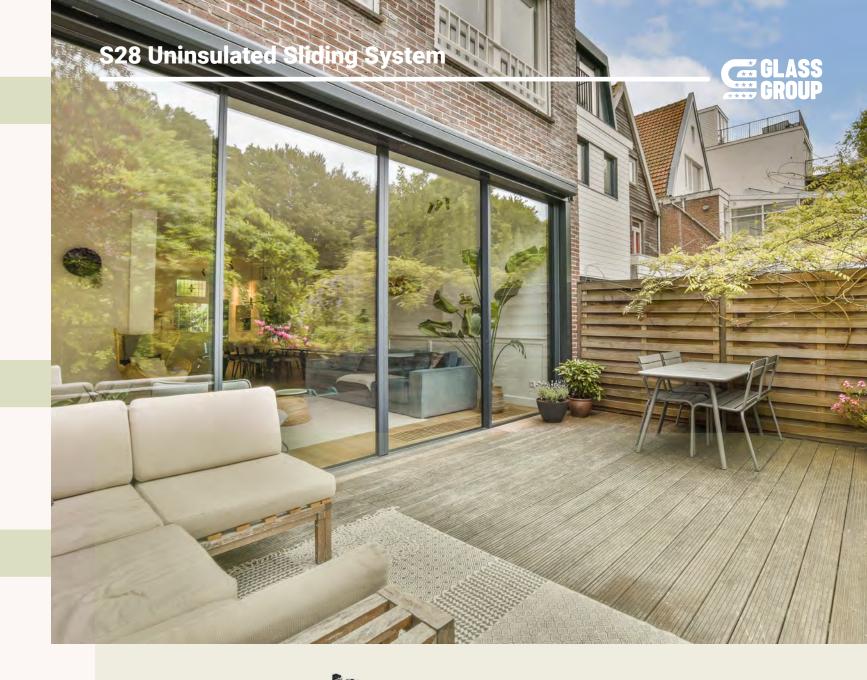

## S28 Uninsulated Sliding System

ISO TINICOLT INC.

## **APPLICATION OPTIONS**

Sash Connection of 90° Sash Connection of 45° Sash With Glazing Bead Sash Without Glazing Bead **Insect Screen Application** 

**S28** 

S28 meets modern architectural trends and high performance requirements and it is an ideal solution for areas with temperate climate. It is an ideal sliding system for economical solutions for frames with and without sill.