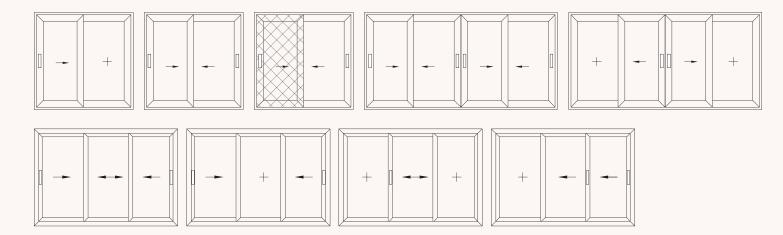

## **APPLICATION OPTIONS**

Sash Connection of 90° Sash Connection of 45° Sash With Glazing Bead Sash Without Glazing Bead **Insect Screen Application** 

**S28** 

S28 meets modern architectural trends and high performance requirements and it is an ideal solution for areas with temperate climate. It is an ideal sliding system for economical solutions for frames with and without sill.