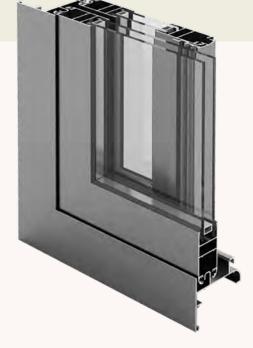

## **TECHNICAL PROPERTIES**

Frame Depth 1.79 - 3.23 inch 1.1 inch Sash Depth 2.54 inch Interlocking Depth 0.04 - 0.05 inch Profile Wall Thickness Min. Glazing Thickness 0.16 inch Max. Glazing Thickness 0.79 inch 47.24 x 86.61 inch Max. Sash Dimensions Max. Sash Weight 165.34 lbs