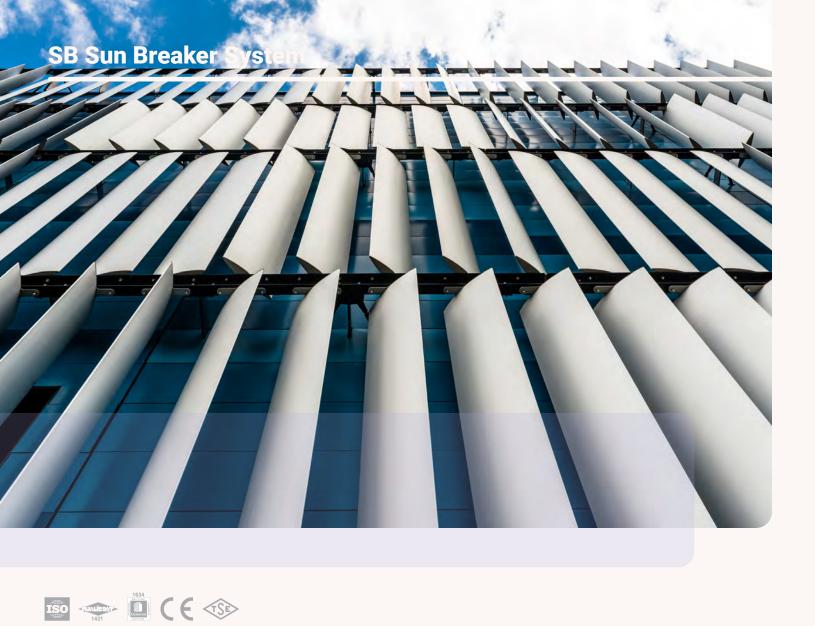

## B Sun Breaker System

150 1634 1421

Trusted Solution Partner www.akpaas.com.tr

## **APPLICATION OPTIONS**

**Horizontal Application** Vertical Application Fixed Application

lassgroup.us

SB system is mounted on the exterior of the building in vertical and horizontal lines and allows the sun rays to be occulted in the desired directions.