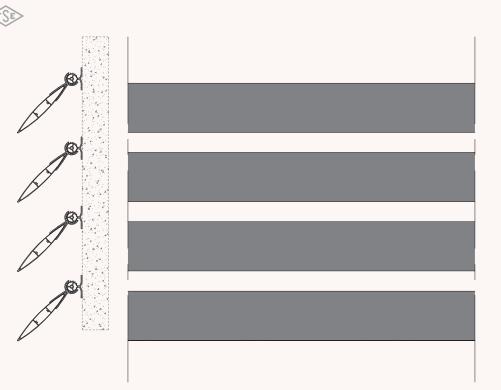

## **TECHNICAL PROPERTIES**

Convex Form Profile Width 1.58 - 11.81 inch 13.78 - 15.75 inch Convex Form Profile Width With Extension Exterior Cover Form Profile Width 3.15 - 11.81 inch Profile Wall Thickness 0.04 - 0.1 inch Profile Depth 1.97 - 0.87 inch Profile Application Length Without Extension average **59.06 inch** 

## **APPLICATION OPTIONS**

**Horizontal Application** Vertical Application Fixed Application

lassgroup.us

SB system is mounted on the exterior of the building in vertical and horizontal lines and allows the sun rays to be occulted in the desired directions.