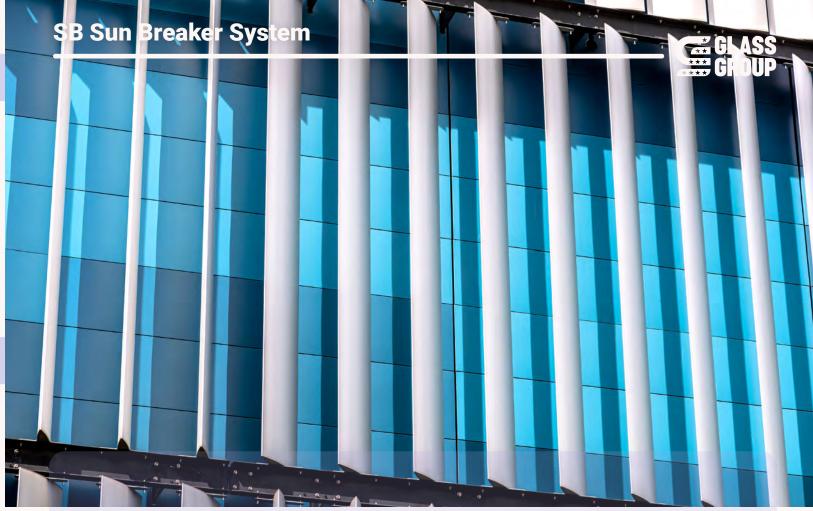

## B Sun Breaker System

150 1634 1421

Trusted Solution Partner www.akpaas.com.tr

## **APPLICATION OPTIONS**

**Horizontal Application** Vertical Application Fixed Application

lassgroup.us

SB system is mounted on the exterior of the building in vertical and horizontal lines and allows the sun rays to be occulted in the desired directions.