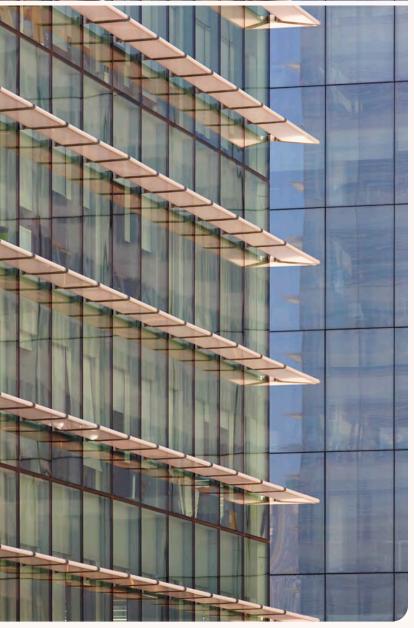

## **APPLICATION OPTIONS**

**Horizontal Application** Vertical Application Fixed Application

lassgroup.us

SB system is mounted on the exterior of the building in vertical and horizontal lines and allows the sun rays to be occulted in the desired directions.