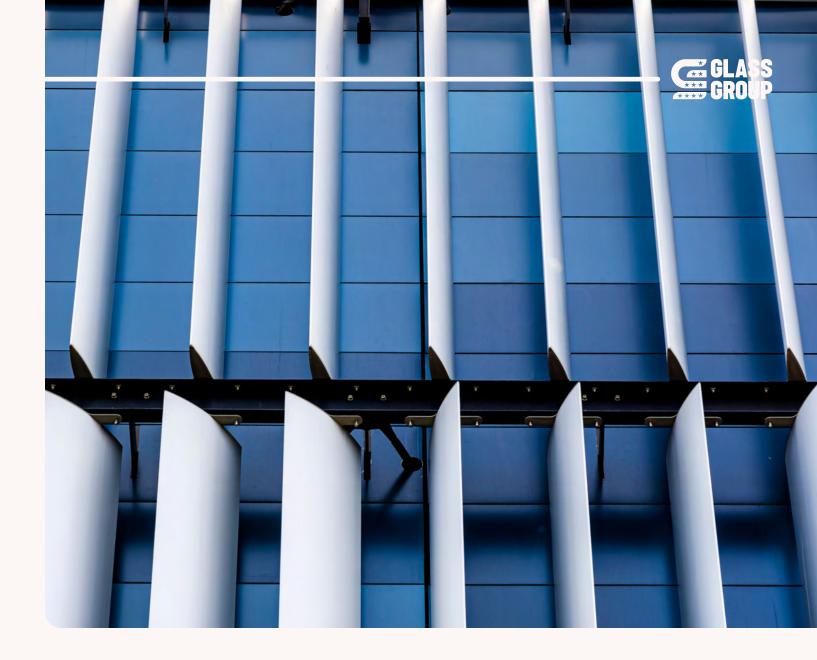

## **APPLICATION OPTIONS**

**Horizontal Application** Vertical Application Fixed Application

lassgroup.us

SB system is mounted on the exterior of the building in vertical and horizontal lines and allows the sun rays to be occulted in the desired directions.

**Facade & Skylight System** 

Facade & Skylight System