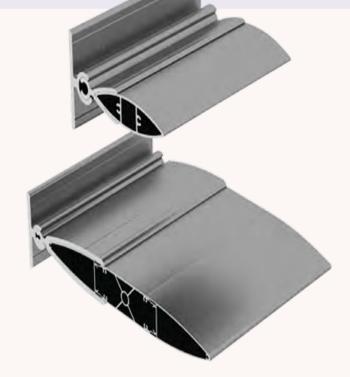

## **TECHNICAL PROPERTIES**

Convex Form Profile Width 1.58 - 11.81 inch 13.78 - 15.75 inch Convex Form Profile Width With Extension Exterior Cover Form Profile Width 3.15 - 11.81 inch Profile Wall Thickness 0.04 - 0.1 inch Profile Depth 1.97 - 0.87 inch Profile Application Length Without Extension average **59.06 inch** 