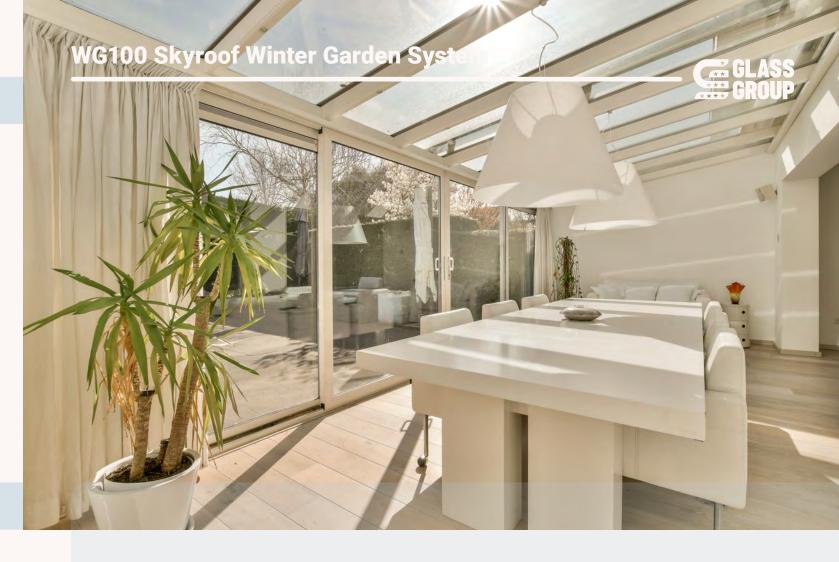

## **APPLICATION OPTIONS**

**Gutter Reinforcement Carrier Reinforcement** Straight Veranda (Joint - Jointless) L Type Veranda

Where the border between the house and the garden dissapears. You feel like you are in the living room when you spend time in the garden. In addition to the traditional living space extension you can host an indoor pool, provide a private garden setting or create a space for high-end dining. You can provide a high-quality living space where the whole family wants to get together to socialize, relax and eat.