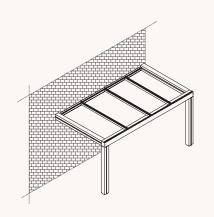

## **TECHNICAL PROPERTIES**

Pole Profile Width

**Gutter Profile Width** 

**Glazing Carrier Profile Width** Profile Wall Thickness

Max. Glazing Thickness

5.55 inch 7.88 inch 2.17 - 4.92 inch 0.06 - 0.12 inch 1.26 inch 29.53 inch 196.85 inch

WG100

Max. Glazing Width Max. Jointless Veranda Width Max. Veranda Depth 137.8 inch Max. Distance Between Pole Profiles 196.85 inch Max. Veranda Back Height 110.24 inch Max. Veranda Front Height 94.49 inch Min. Thermal Insulation