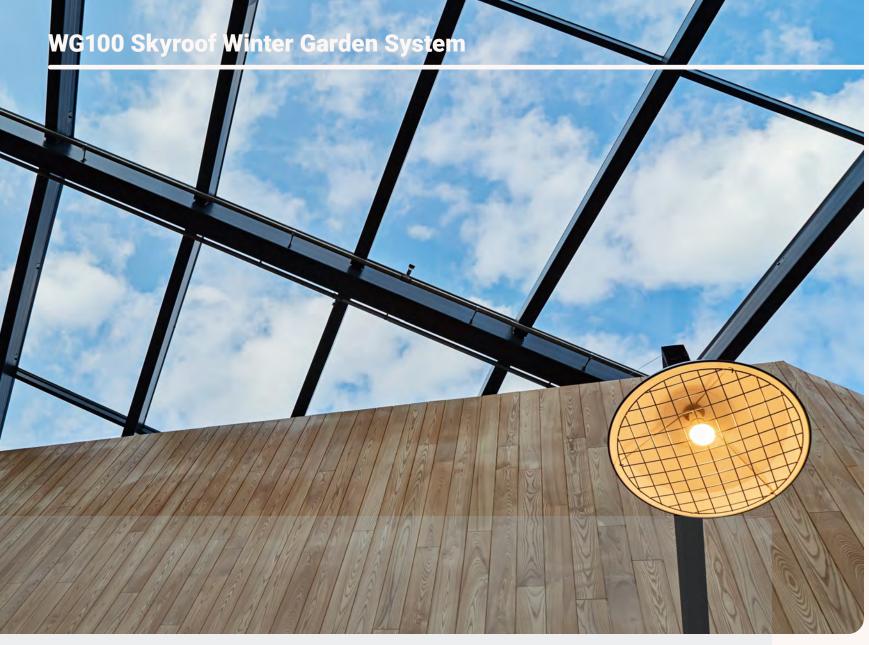

## **APPLICATION OPTIONS**

**Gutter Reinforcement Carrier Reinforcement** Straight Veranda (Joint - Jointless) L Type Veranda

Where the border between the house and the garden dissapears. You feel like you are in the living room when you spend time in the garden. In addition to the traditional living space extension you can host an indoor pool, provide a private garden setting or create a space for high-end dining. You can provide a high-quality living space where the whole family wants to get together to socialize, relax and eat.