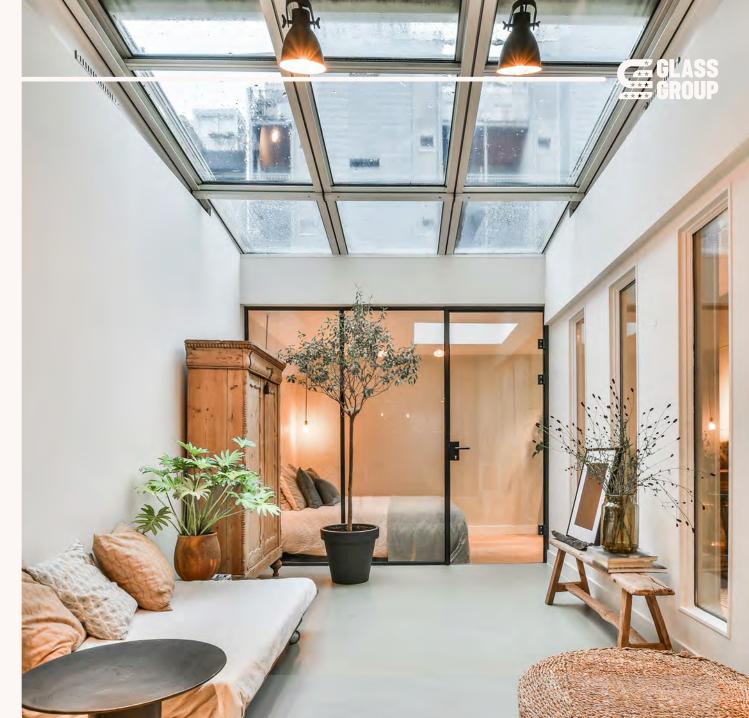

## **APPLICATION OPTIONS**

**Gutter Reinforcement Carrier Reinforcement** Straight Veranda (Joint - Jointless) L Type Veranda

Where the border between the house and the garden dissapears. You feel like you are in the living room when you spend time in the garden. In addition to the traditional living space extension you can host an indoor pool, provide a private garden setting or create a space for high-end dining. You can provide a high-quality living space where the whole family wants to get together to socialize, relax and eat.