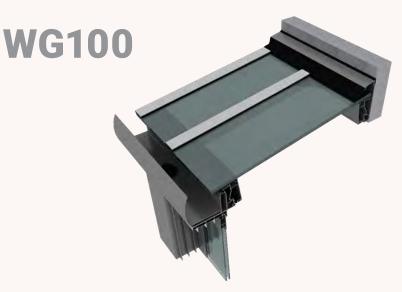

## **TECHNICAL PROPERTIES**

Pole Profile Width

**Gutter Profile Width** 

**Glazing Carrier Profile Width** Profile Wall Thickness

Max. Glazing Thickness

5.55 inch 7.88 inch 2.17 - 4.92 inch 0.06 - 0.12 inch 1.26 inch 29.53 inch 196.85 inch

WG100

Max. Glazing Width Max. Jointless Veranda Width Max. Veranda Depth 137.8 inch Max. Distance Between Pole Profiles 196.85 inch Max. Veranda Back Height 110.24 inch Max. Veranda Front Height 94.49 inch Min. Thermal Insulation