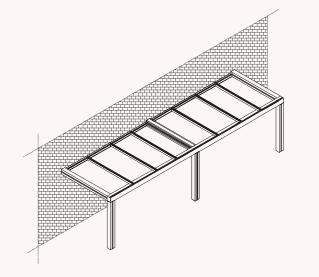

## **TECHNICAL PROPERTIES**

Pole Profile Width

**Gutter Profile Width** 

**Glazing Carrier Profile Width** Profile Wall Thickness

Max. Glazing Thickness

5.55 inch 7.88 inch 2.17 - 4.92 inch 0.06 - 0.12 inch 1.26 inch 29.53 inch 196.85 inch

WG100

Max. Glazing Width Max. Jointless Veranda Width Max. Veranda Depth 137.8 inch Max. Distance Between Pole Profiles 196.85 inch Max. Veranda Back Height 110.24 inch Max. Veranda Front Height 94.49 inch Min. Thermal Insulation