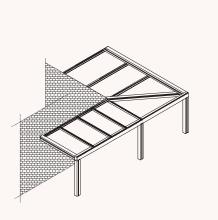

## **TECHNICAL PROPERTIES**

Pole Profile Width

**Gutter Profile Width** 

**Glazing Carrier Profile Width** Profile Wall Thickness

Max. Glazing Thickness

5.55 inch 7.88 inch 2.17 - 4.92 inch 0.06 - 0.12 inch 1.26 inch 29.53 inch 196.85 inch

WG100

Max. Glazing Width Max. Jointless Veranda Width Max. Veranda Depth 137.8 inch Max. Distance Between Pole Profiles 196.85 inch Max. Veranda Back Height 110.24 inch Max. Veranda Front Height 94.49 inch Min. Thermal Insulation