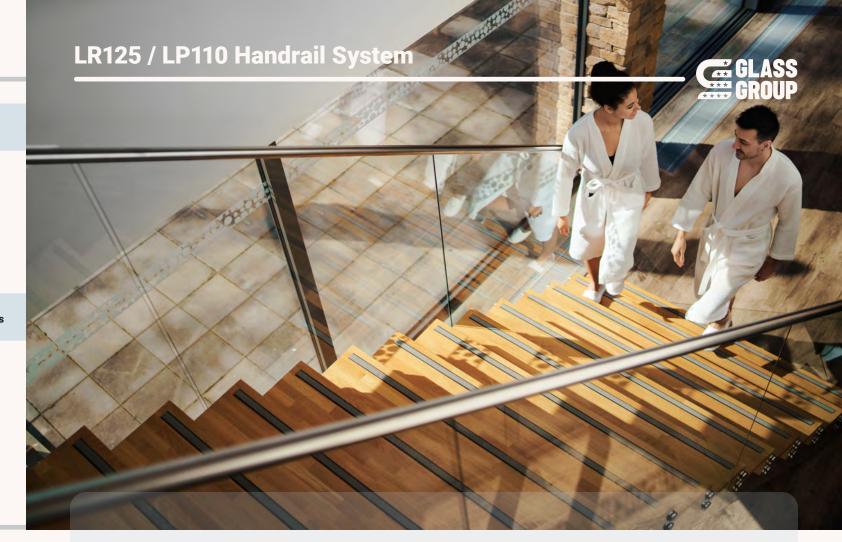

# LR125 / LP110 Handrail System

Outdoor System glassgroup.us

Glass railing systems provide security as well as an excellent appearance for wide range of applications.

**LR125** 

glassgroup.us