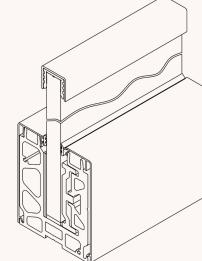

### **LR125 Handrail System**

#### **TECHNICAL PROPERTIES**

2.36 inch Base Profile Width Base Profile Height 4.92 inch Glazing Depth in Profile 4.13 inch Max. Glazing Railing Height 47.25 inch Max. Glazing Railing Width 47.25 inch

| APPLICATION OPTIONS                                | 12 mm Glazing Thickness | 16 mm Glazing Thickness | 20 mm Glazing Thickness |
|----------------------------------------------------|-------------------------|-------------------------|-------------------------|
| Mechanical Strength Testing<br>Mechanical Strength | +<br>+                  | + +                     | ++                      |

## **LP110 Handrail System**

#### **TECHNICAL PROPERTIES**

Base Profile Width 3.39 inch Base Profile Height 4.30 inch Glazing Depth in Profile 3.39 inch Max. Glazing Railing Height 47.25 inch Max. Glazing Railing Width 49.21 inch

| APPLICATION OPTIONS         | 16 mm Glazing Thickness | 20 mm Glazing Thickness |
|-----------------------------|-------------------------|-------------------------|
| Mechanical Strength Testing | +                       | +                       |
| Mechanical Strength         | +                       | +                       |