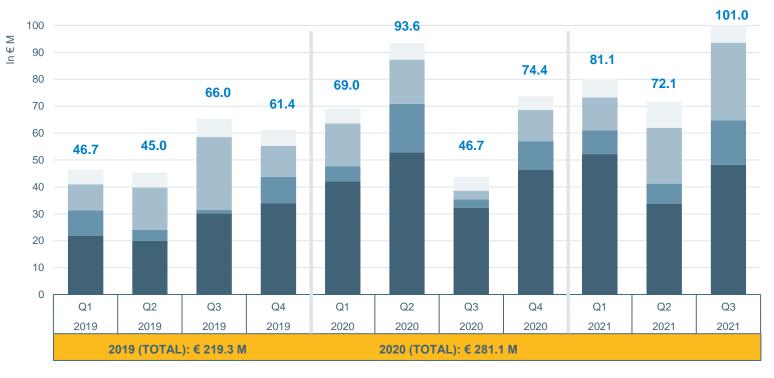

### 9M 2021 AT A GLANCE

- + Record order entry with € >100 million in single quarter
- + Key growth drivers: 5G adoption (esp. frequency filters) and advanced packaging applications for lithography; EUV demand for photomask equipment; automotive for Microoptics
- + Revenue up by 8.4% to € 188.5 million
- + EBIT margin increased to 9.4 % (2020: 7.0%)
- + Partnership with SET Corporation on D2W hybrid bonding
- + SUSS MicroOptics SA wins 2021 Swiss Manufacturing Award

### **KEY GROUP FIGURES NINE MONTHS 2021**

| in € M               | Q3 2021 | Q3 2020 | Change   | 9M 2021 | 9M 2020 | Change   |
|----------------------|---------|---------|----------|---------|---------|----------|
| Order entry          | 101.0   | 44.1    | +129.0%  | 253.8   | 206.7   | +22.8%   |
| Order Backlog 09/30  |         |         |          | 185.4   | 125.8   | +47.4%   |
| Sales                | 70.0    | 60.6    | +15.5%   | 188.5   | 173.9   | +8.4%    |
| Gross Profit margin  | 39.1%   | 40.4%   | -1.3%pts | 36.6%   | 33.2%   | +3.4%pts |
| EBIT                 | 9.7     | 9.0     | +7.8%    | 17.7    | 12.2    | +45.1%   |
| EBIT margin          | 13.9%   | 14.9%   | -1.0%pts | 9.4%    | 7.0%    | +2.4%pts |
| EAT                  | 7.0     | 4.5     | +55.6%   | 12.1    | 4.9     | 146,9%   |
| EPS in €             | 0.37    | 0.24    |          | 0.63    | 0.26    |          |
| Free cashflow (in €) | -1.8    | 10.6    |          | 0.2     | 27.8    |          |
| Net cash             |         |         |          | 19.8    | 15.0    | +32.0%   |
| Employees 09/30      |         |         |          | 1,174   | 997     | +17.8%   |

### **Third quarter:**

- + Demand for SUSS tools accelerated in Q3 2021
- + Record order entry of more than € 100 million in a quarter
- + Revenue up sequentially and yoy
- + GP margin of almost 40%
- + Double digit EBIT margin achieved

### First 9 months:

- + Order entry and backlog at high level
- + Revenue up by 8.4%
- + Sustained GP margin improvement
- + EBIT, EBIT margin and EAT are up
- + Net cash position further improved