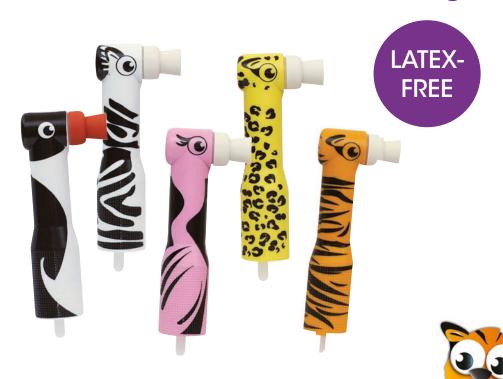

## Pediatric Disposable Prophy Angles

Introduce children to Penelope the Penguin, Francesca the Flamingo, Chase the Cheetah, Talon the Tiger and Zoe the Zebra with our fun, animal-themed prophy angles!

- Five fun Zooby® characters: Penelope the Penguin, Zoe the Zebra, Francesca the Flamingo, Chase the Cheetah and Talon the Tiger
- · Latex-free, soft-webbed cup
- Fits low-speed handpieces (Doriot style),
  e.g. the Young Proxeo handpiece
- · Single-use, only