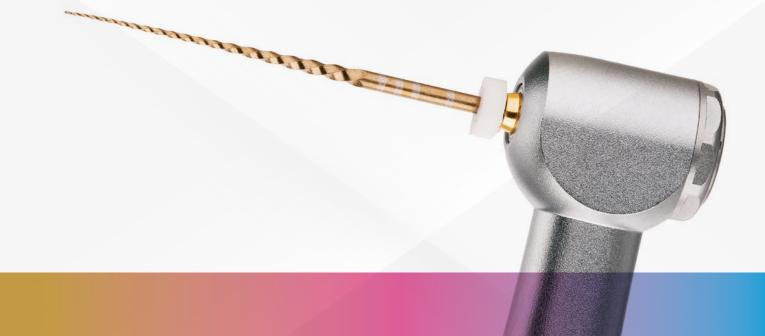

## More flexible and less invasive

SlimShaper<sup>®</sup> rotary file system has a flexibility never seen before. Additionally, thanks to its 4% taper, it is a system that is less invasive and much safer.

THE TRIPLE ALLOYS GOLD, PINK AND BLUE ALLOW A VERY QUICK PREPARATION OF CANALS, RESPECTING THEIR ORIGINAL ANATOMY TO THE MAXIMUM.