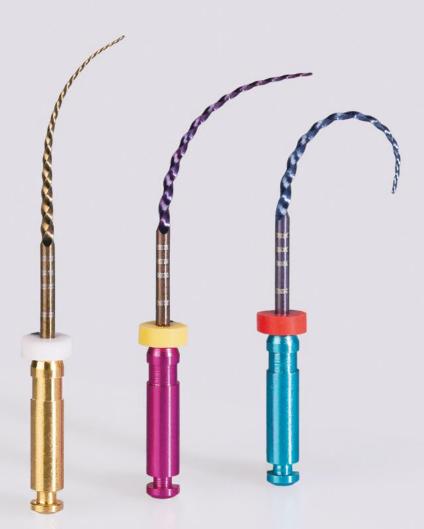

### Slim Shaper®

The different coloured handles make it easy to quickly identify the alloy required for each stage of the treatment.

THE TRIPLE ALLOYS GOLD, PINK AND BLUE ALLOW A VERY QUICK PREPARATION OF CANALS, RESPECTING THEIR ORIGINAL ANATOMY TO THE MAXIMUM.