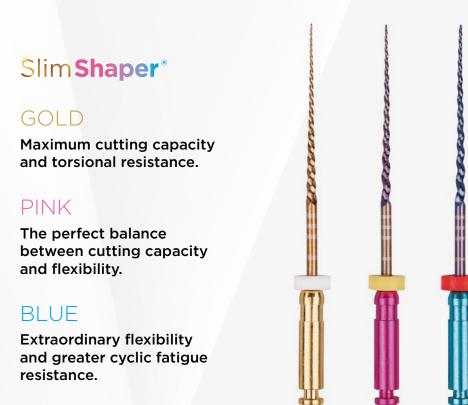

### Slim Shaper®

The different coloured handles make it easy to quickly identify the alloy required for each stage of the treatment.

THE TRIPLE ALLOYS GOLD, PINK AND BLUE ALLOW A VERY QUICK PREPARATION OF CANALS, RESPECTING THEIR ORIGINAL ANATOMY TO THE MAXIMUM.