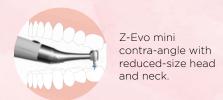

# BETTER VISIBILITY AND REAR ACCESS

Its rotary contra-angle is small in size.

Conventional contra-angle.