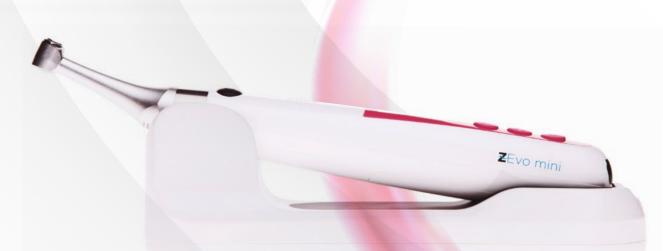

# **Z**Evo mini

Endodontic motor with continuous and reciprocating rotation

# **Z**Evo mini

Z-Evo mini performs root canal treatments using endodontic instruments in continuous rotation controlled by torque and reciprocating motion.

#### **SMALLER SIZE**

Just as powerful as the classic Z-Evo but in a smaller size.

#### **EXTRAORDINARILY LIGHT**

The device weighs only 99 g, which makes it easy to use for treatments.