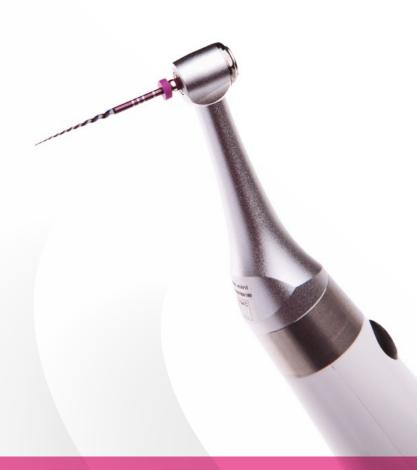

# BETTER VISIBILITY AND REAR ACCESS

Its rotary contra-angle is small in size.

Conventional contra-angle.