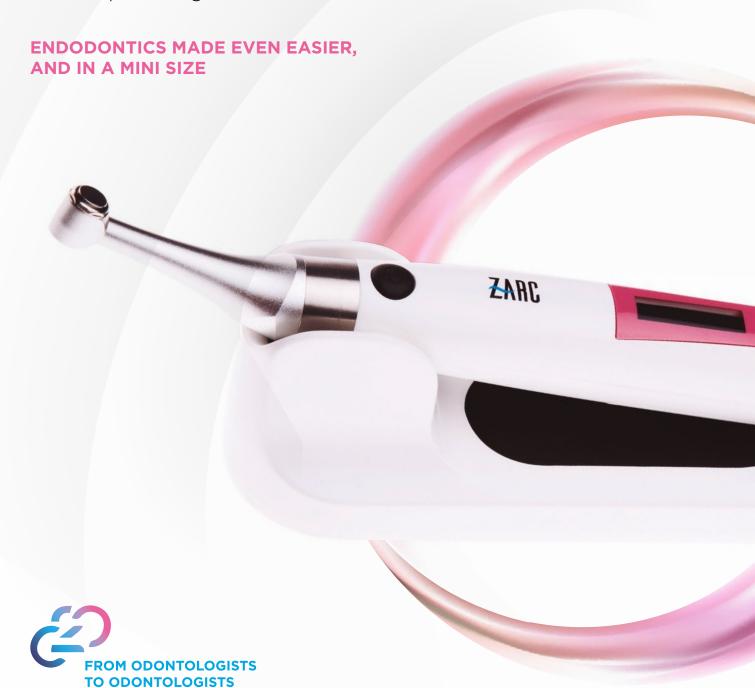

# **Z**Evo mini

Endodontic motor with continuous and reciprocating rotation

# **Z**Evo mini

Z-Evo mini performs root canal treatments using endodontic instruments in continuous rotation controlled by torque and reciprocating motion.

### 360° ADJUSTABLE HEAD

Its 360° adjustable head allows easy access to any canal.

#### **SMALLER SIZE**

Just as powerful as the classic Z-Evo but in a smaller size.