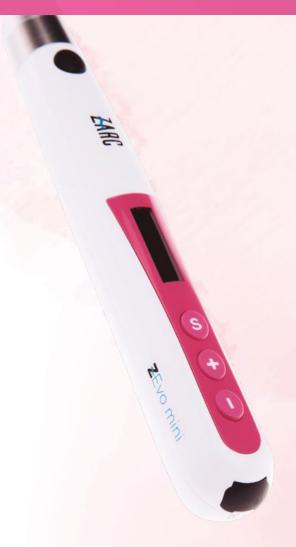

### SAFE TORQUE CONTROL

The immediate torque during use is displayed on the screen, so the dentist can regulate the parameters and adapt them to each system. This avoids exceeding maximum limits and file breakage.

## **TORQUE CONTROL**

In different working modes the **torque value can** be adjusted differently.

#### Z-Evo mini manages file stress in a smart way.

When the torque limit is reached, instead of going into reverse mode, the motor oscillates until the stress is reduced. Once the torque level returns to the predetermined setting, the file goes back to continuous rotation.

In M0 reciprocating mode, **5 pre-set** reciprocating angle values can be accessed.