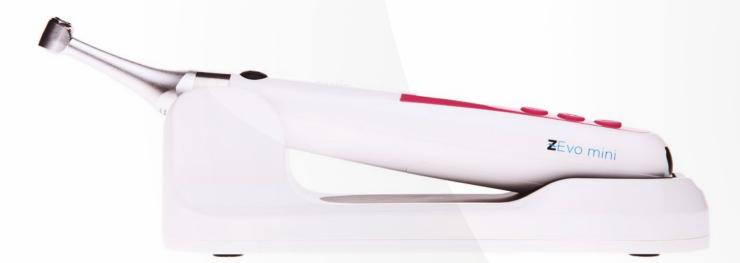

### LONG-LASTING BATTERY

It has a long-lasting 800 mAh lithium battery that allows the device to be used while charging. The convenient charging base included makes for an easy charging process.

#### **EXTRAORDINARILY LIGHT**

The device weighs only 99 g, which makes it easy to use for treatments.

# THE LIGHTEST ENDODONTIC MOTOR ON THE MARKET

It weighs less than 100 g, reducing hand fatigue of the endodontist during treatment and providing an extraordinary user experience.