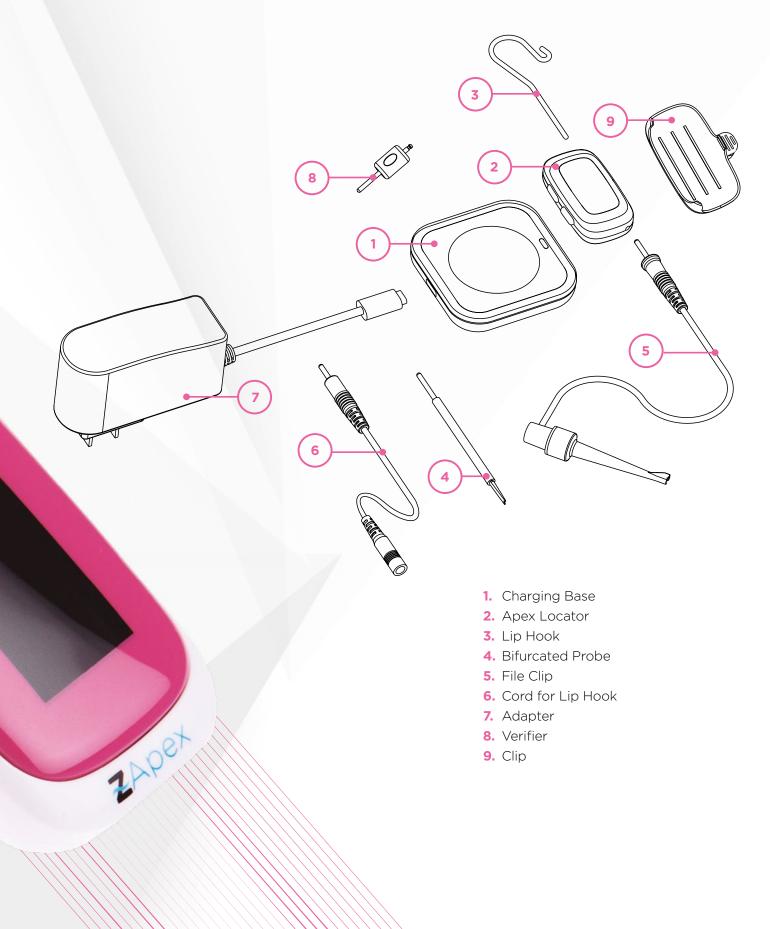

## **Z-Apex** apex locator **includes everything necessary** to perform reliable and accurate root canal measurements: