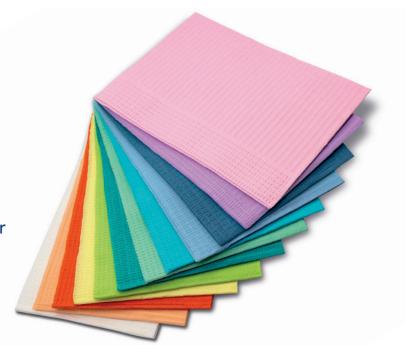

## Add colour to your practice

Choose from a variety of vibrant hues and create your own colour scheme to coordinate with accessories such as Medicom saliva ejectors, headrest covers, and paper cups.

Adding a splash of colour to your practice creates a cheerful and attractive environment for your patients.

## Quick and easy

A practical dispenser allows convenient and hygienic removal of a bib for each patient.

Dry-Back® dental bibs measure 33 x 45.5 cm.