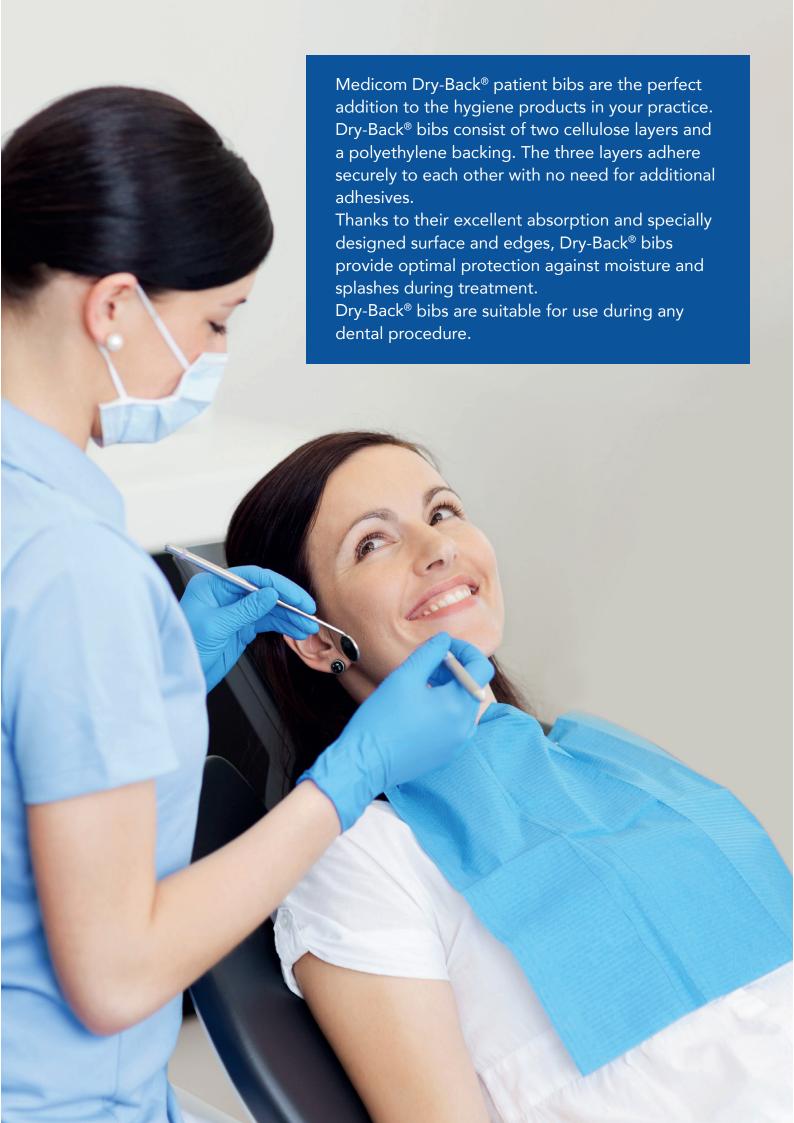

# Dry-Back® Dental Bibs

Clothing protection with additional layer of paper and plastic backing