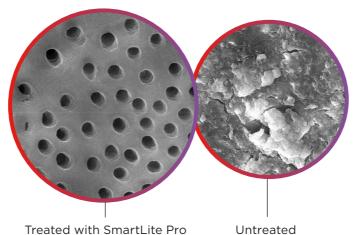

### Passive soaks aren't enough

**COMPLETE ENDODONTICS** 

**PROMOTE 3D CLEANING AND** 

**ACTIVATION** 

CHALLENGE:

Activating irrigant solution produces a surface with more opened dentinal tubules, providing better obturation of lateral and accessory canals.6

### 150 times higher bacteria reduction<sup>7</sup>

Following the protocol\* SmartLite Pro EndoActivator™ provides significantly higher bacteria reduction versus one-minute bleach soak manually activated with an irrigation needle.

### More effective cleaning in just 90 seconds<sup>7</sup>

Designed for multi-directional movement, the SmartLite Pro EndoActivator™ uses elliptical motion and increased energy for effective irrigant activation.