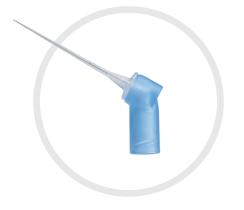

## Irrigation Needle

is designed to provide safe yet efficient distribution of the irrigation solution close to the apex.

### Irrigation Needle Technical Specifications

- 60° angulation
- Clearly visible depth indications
- 4% taper to match the conical shape of the canal
- Back-to-back side vent design
- 30 gauge closed end tip • 27 mm working length

### **Balanced irrigation volume**

Innovative side-vent design aims solution at dentinal walls rather than forcing fluid beyond the apex, while removing debris, smear layer and biofilm.

### Follows natural canal shape

Soft and flexible polymer follows root canal anatomy for efficient cleaning until the apex. Altraumatic design protects hard tissue.

### Leak-free efficiency

Simple Luer Lock connection

"Irrigation feels like never before! The soft and flexible polypropylene Irrigation Needle follows the canal anatomy effortlessly until the apical area and supports safe debridement. The needle makes irrigation simple, effective and even more successful."