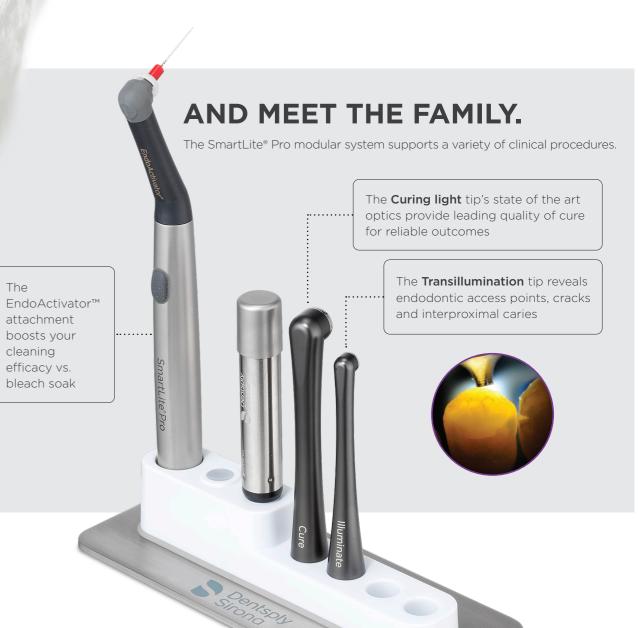

## SmartLite Pro EndoActivator™

promotes deep cleaning and disinfection to facilitate three-dimensional obturation and long-term success.

## SmartLite Pro EndoActivator™ Technical Specifications

- More safety in each procedure: flexible, non-cutting medical
   360° rotatable attachment for excellent clinical access grade plastic tips provide no ledging, transportation, enlargement, or shaping of the canal
- Two-speed sonic energy for your endodontic procedures (18,000 cpm + 3,000 cpm)
- Modern, multifunctional charging base: charging port and additional storage
- Intuitive battery management: quick charge mode, easy and quick connect battery exchange with audible feedback, permanent/constant availability due to easy-to-handle back-up battery
- convenience and ergonomics
- Lightweight, well-balanced
- · Audible tones and tactile/vibration alert
- Battery status indicator in activation button
- All-metal handpiece housing for improved durability/ made of medical grade stainless steel and aluminum