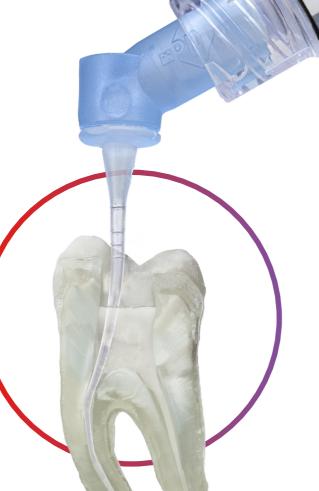

## Irrigation Needle

is designed to provide safe yet efficient distribution of the irrigation solution close to the apex.

### Irrigation Needle Technical Specifications

- 60° angulation
- Clearly visible depth indications
- 4% taper to match the conical shape of the canal
- Back-to-back side vent design
- 30 gauge closed end tip • 27 mm working length

### **Balanced irrigation volume**

Innovative side-vent design aims solution at dentinal walls rather than forcing fluid beyond the apex, while removing debris, smear layer and biofilm.

### Follows natural canal shape

Soft and flexible polymer follows root canal anatomy for efficient cleaning until the apex. Altraumatic design protects hard tissue.