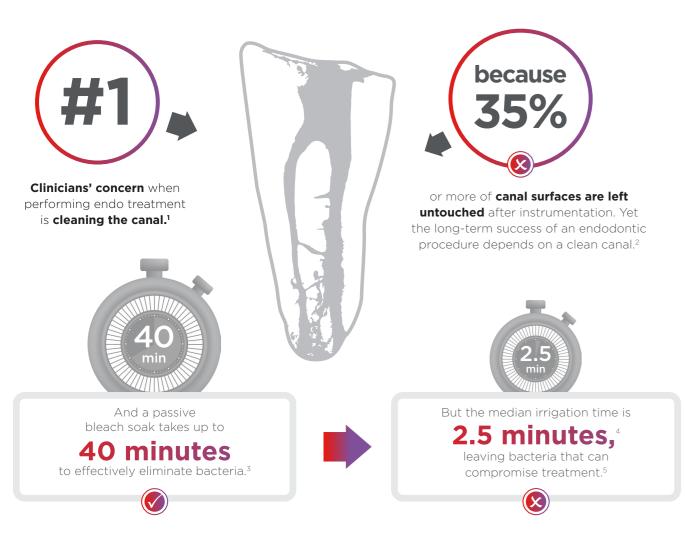

# SHAKE UP YOUR IDEA OF CLEAN

# Advanced cleaning tools are the difference

# WHAT ARE YOUR ENDO GOALS?

All cleaning products support your preferred treatment solution.

|                                 | ш                                                                                 | EC REP                                                      | Œ   |
|---------------------------------|-----------------------------------------------------------------------------------|-------------------------------------------------------------|-----|
| Irrigation Needle               | <b>Produits Dentaires SA,</b> Rue des Bosquets 18, CH-1800 Vevey                  | PD Dental EU<br>74200 Thonon-les-Bains, France              | 163 |
| SmartLite Pro<br>Endoactivator™ | Dentsply Sirona,<br>1301 Smile Way   York, PA 17404 USA<br>www.dentsplysirona.com | DENTSPLY De Trey GmbH<br>De-Trey-Straße 1, D-78467 Konstanz | 279 |

# **IRRIGATION**

## CHALLENGE:

# **DELIVER IRRIGATION CLOSE TO THE APEX**

### Passive soaks aren't enough

**COMPLETE ENDODONTICS** 

**PROMOTE 3D CLEANING AND** 

**ACTIVATION** 

CHALLENGE:

Activating irrigant solution produces a surface with more opened dentinal tubules, providing better obturation of lateral and accessory canals.6

### 150 times higher bacteria reduction<sup>7</sup>

Following the protocol\* SmartLite Pro EndoActivator™ provides significantly higher bacteria reduction versus one-minute bleach soak manually activated with an irrigation needle.

### More effective cleaning in just 90 seconds<sup>7</sup>

Designed for multi-directional movement, the SmartLite Pro EndoActivator™ uses elliptical motion and increased energy for effective irrigant activation.