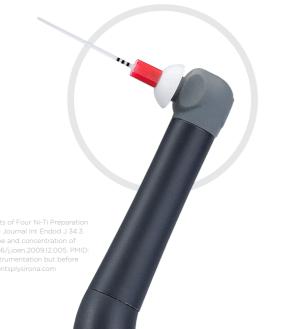

## SmartLite Pro EndoActivator™

promotes deep cleaning and disinfection to facilitate three-dimensional obturation and long-term success.

## SmartLite Pro EndoActivator™ Technical Specifications

- More safety in each procedure: flexible, non-cutting medical
   360° rotatable attachment for excellent clinical access grade plastic tips provide no ledging, transportation, enlargement, or shaping of the canal
- Two-speed sonic energy for your endodontic procedures (18,000 cpm + 3,000 cpm)
- Modern, multifunctional charging base: charging port and additional storage
- Intuitive battery management: quick charge mode, easy and quick connect battery exchange with audible feedback, permanent/constant availability due to easy-to-handle back-up battery
- convenience and ergonomics
- Lightweight, well-balanced
- · Audible tones and tactile/vibration alert
- Battery status indicator in activation button
- All-metal handpiece housing for improved durability/ made of medical grade stainless steel and aluminum

### Passive soaks aren't enough

**COMPLETE ENDODONTICS** 

**PROMOTE 3D CLEANING AND** 

**ACTIVATION** 

CHALLENGE:

Activating irrigant solution produces a surface with more opened dentinal tubules, providing better obturation of lateral and accessory canals.6

### 150 times higher bacteria reduction<sup>7</sup>

Following the protocol\* SmartLite Pro EndoActivator™ provides significantly higher bacteria reduction versus one-minute bleach soak manually activated with an irrigation needle.

### More effective cleaning in just 90 seconds<sup>7</sup>

Designed for multi-directional movement, the SmartLite Pro EndoActivator™ uses elliptical motion and increased energy for effective irrigant activation.