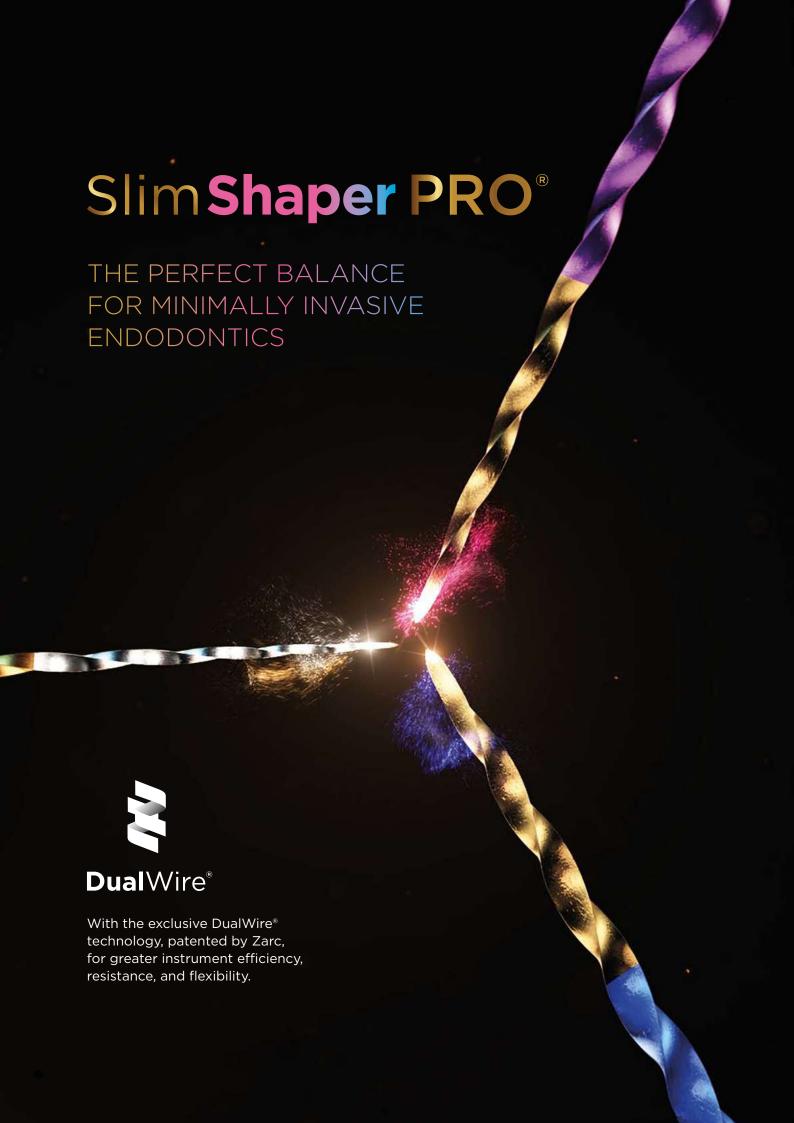

### GOLD + BLUE

**Extraordinary flexibility and** increased resistance to cyclic fatigue.

SlimShaper PRO® preserves twice as much dentin as a traditional instrumentation system.

Karim Aazzouzi-Raiss; Ana Ramírez-Muñoz; Pedro M. Mendez; Gaya C. S. Vieira; José Aranguren; Alejandro R. Pérez. J Endod . 2023 Apr;49(4):430-43.