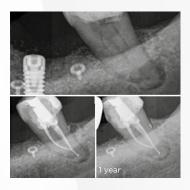

### GOLD + BLUE

**Extraordinary flexibility and** increased resistance to cyclic fatigue.

SlimShaper PRO® preserves twice as much dentin as a traditional instrumentation system.

Karim Aazzouzi-Raiss; Ana Ramírez-Muñoz; Pedro M. Mendez; Gaya C. S. Vieira; José Aranguren; Alejandro R. Pérez. J Endod . 2023 Apr;49(4):430-43.