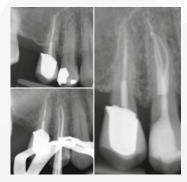

### GOLD + BLUE

**Extraordinary flexibility and** increased resistance to cyclic fatigue.

SlimShaper PRO® preserves twice as much dentin as a traditional instrumentation system.

Karim Aazzouzi-Raiss; Ana Ramírez-Muñoz; Pedro M. Mendez; Gaya C. S. Vieira; José Aranguren; Alejandro R. Pérez. J Endod . 2023 Apr;49(4):430-43.