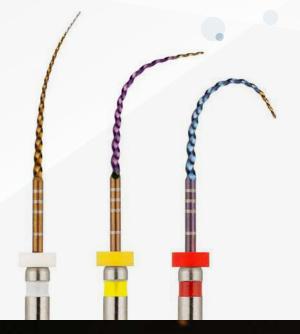

### **Maximum flexibility**

SlimShaper PRO® consists of only 3 instruments, all of them with DualWire® technology.

Specifically designed for complex anatomies (narrow, large, and/or double curvatures) or with high levels of complexity.

### SILVER + GOLD

Maximum cutting capacity, canal penetration, and torsional stress resistance.

### GOLD + PINK

The perfect balance between cutting capacity and flexibility.

### GOLD + BLUE

**Extraordinary flexibility and** increased resistance to cyclic fatigue.

SlimShaper PRO® preserves twice as much dentin as a traditional instrumentation system.

Karim Aazzouzi-Raiss; Ana Ramírez-Muñoz; Pedro M. Mendez; Gaya C. S. Vieira; José Aranguren; Alejandro R. Pérez. J Endod . 2023 Apr;49(4):430-43.