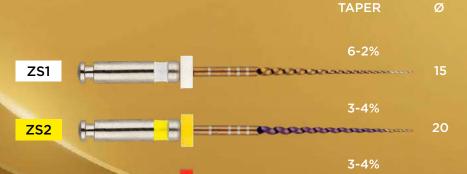

### The minimally invasive system

SlimShaper PRO® is an instrumentation system with unprecedented flexibility. Its 3-4% taper makes it even more conservative, versatile, and safer.

invasive

Maximum cutting ability

Resistance to torsional stress

ZS3

Flexibility and shape memory control

Versat<u>ility</u>

25