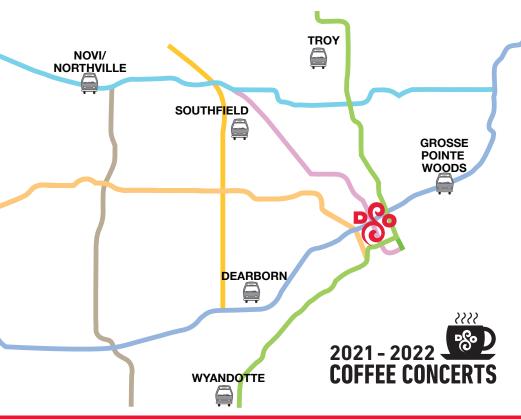

## 2021-2022 COFFEE CONCERTS

Pre-paid parking is not available

for the Coffee series.

Detroit Symphony Orchestra & Royal Transportation Company

| Classical Coffee Series on Frida<br>7 concerts (starting on Decembe                                                                                    | r 3, 2021) \$112                                                                                   |
|--------------------------------------------------------------------------------------------------------------------------------------------------------|----------------------------------------------------------------------------------------------------|
| Or                                                                                                                                                     | concert                                                                                            |
| Coffee Pops on Friday Mornings<br>(starting on December 17, 2021)                                                                                      |                                                                                                    |
| I WOULD LIKE TO ORDER BUS TRANSPO                                                                                                                      | ORTATION AS FOLLOWS:                                                                               |
| # of Riders @ \$<br>\$112 OR \$96                                                                                                                      | = \$                                                                                               |
| PARK AND RIDE LOCATION: (Please sele  Dearborn Civic Center (15801 Michi                                                                               | ect one)<br>Igan Ave., behind the Library) – Departs at 9:30 a.m.                                  |
| ☐ Wyandotte — Yack Recreation Cent                                                                                                                     |                                                                                                    |
| ☐ Troy — Entertainment Publications, Departs at 9:30 a.m                                                                                               | Inc. (1401 N. Crooks Rd., south of Maple Rd.) –                                                    |
| □ Southfield — City Building Department (26000 Evergreen Rd.) Parking lot located on the south side, next to the Police Department – Departs at 9 a.m. |                                                                                                    |
| Morningside Dr.) Parking lot located o                                                                                                                 | ar of the Sea Church (467 Fairford Rd. at on the north side of the building – Departs at 9:30 a.m. |
| ■ Novi/Northville — MDOT carpool lo                                                                                                                    | ot (47879 W. 12 Mile Rd., Wixom) – Departs at 9 a.m.                                               |
| Name                                                                                                                                                   | Patron #                                                                                           |
| Address                                                                                                                                                |                                                                                                    |
| City                                                                                                                                                   | State Zip                                                                                          |
| Daytime Phone                                                                                                                                          | Cell Phone                                                                                         |
| Email                                                                                                                                                  |                                                                                                    |
| □ Check payable to Detroit Symphony Orche:<br>□ VISA □ MASTERCARD □ AMEX                                                                               |                                                                                                    |
| Card Number                                                                                                                                            | Exp. Date                                                                                          |
| Signature                                                                                                                                              | CVV2 code:                                                                                         |
| Please mail this order form<br>with your payment to:<br>Detroit Symphony Orchestra                                                                     | If you have any questions about transportation, please call the Box Office at 313.576.5111.        |