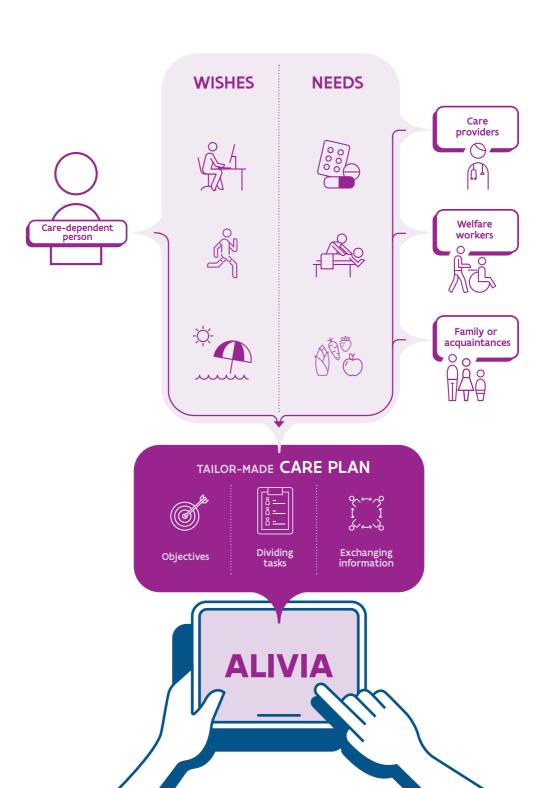

## Alivia is on its way.

Alivia is the indispensable digital tool for all those who need or offer care and support. People with long-term or intensive care needs often receive assistance from multiple care providers simultaneously. For instance, professional care providers and welfare workers as well as family members or acquaintances.

## How does Alivia work?

Thanks to Alivia, all these care providers can easily create a care plan through the website or app allowing them to set goals, divide tasks and share information. The focus is, at all times, on the care-dependent person.

What does the care-dependent person consider important in their daily routine, what exactly is needed to achieve this and who takes on which tasks? Thanks to Alivia, it is clear to everyone what is expected. The person needing care is also involved at all times and remains the most important voice in any decision.

As such, Alivia ensures a real and close-knit care team.