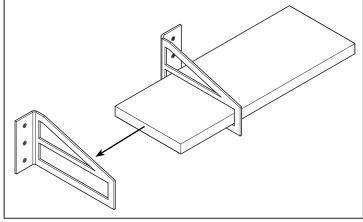

## **LEDGE SHELF KIT** Assembly Instructions

#### NOTE:

Do not exceed 58 inches between brackets. Do not place more than 100 pounds on the self.