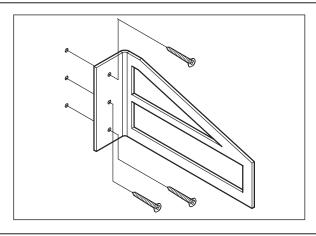

#### NOTE:

For the best installation, mount Ledge Shelf Brackets into wall stude using the provided screws. If brackets cannot be mounted on stude, drywall anchors will be necessary.

### NOTE:

Do not exceed board thickness of 1-3/4" if using a shelf board other than the one provided in this kit.

#### NOTE:

Do not exceed 58 inches between brackets. Do not place more than 100 pounds on the self.