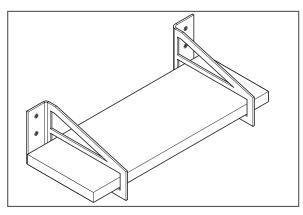

## **LEDGE SHELF KIT Parts**

1 Shelf

6 Screws

## **LEDGE SHELF KIT** Assembly Instructions