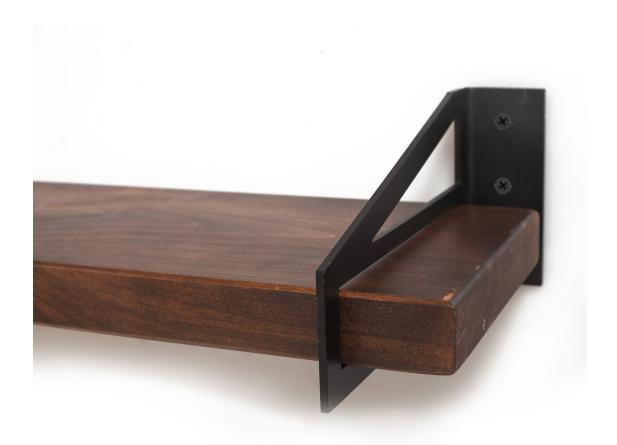

## **LEDGE SHELF KIT Parts**

1 Shelf

6 Screws

#### NOTE:

For the best installation, mount Ledge Shelf Brackets into wall stude using the provided screws. If brackets cannot be mounted on stude, drywall anchors will be necessary.

### NOTE:

Do not exceed board thickness of 1-3/4" if using a shelf board other than the one provided in this kit.

#### NOTE:

Do not exceed 58 inches between brackets. Do not place more than 100 pounds on the self.