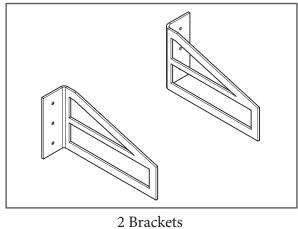

## **LEDGE SHELF KIT Parts**

1 Shelf

6 Screws

#### NOTE:

For the best installation, mount Ledge Shelf Brackets into wall stude using the provided screws. If brackets cannot be mounted on stude, drywall anchors will be necessary.