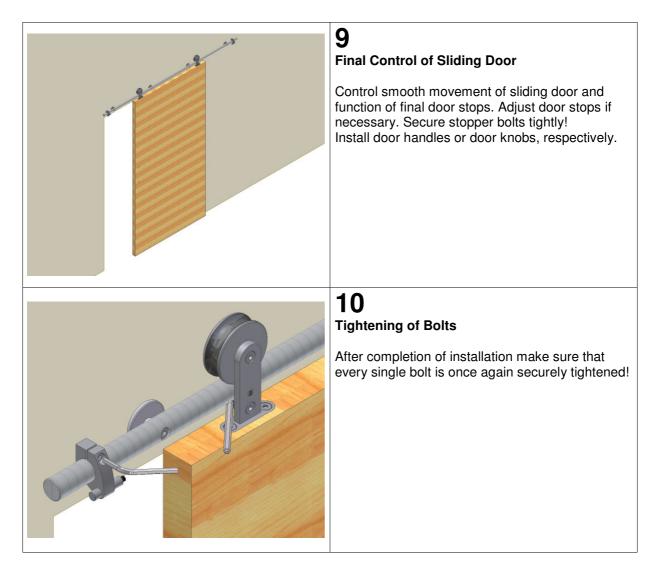

### System Supra (ST.1009.SU)



Am Steinbusch 7 D-48351 Everswinkel Tel.: +49(0)2582-9960- 0 Fax: +49(0)2582-9960-28 Internet: www.mwe.de



All technical advice is subject to alteration – please also consult our detailed technical drawings! © MWE Edelstahl GmbH 01.09.2006

System Supra (ST.1009.SU)



Am Steinbusch 7 D-48351 Everswinkel Tel.: +49(0)2582-9960- 0 Fax: +49(0)2582-9960-28 Internet: www.mwe.de



### System Supra (ST.1009.SU)



Am Steinbusch 7 D-48351 Everswinkel Tel.: +49(0)2582-9960- 0 Fax: +49(0)2582-9960-28 Internet: www.mwe.de



### System Supra (ST.1009.SU)



Am Steinbusch 7 D-48351 Everswinkel Tel.: +49(0)2582-9960- 0 Fax: +49(0)2582-9960-28 Internet: www.mwe.de