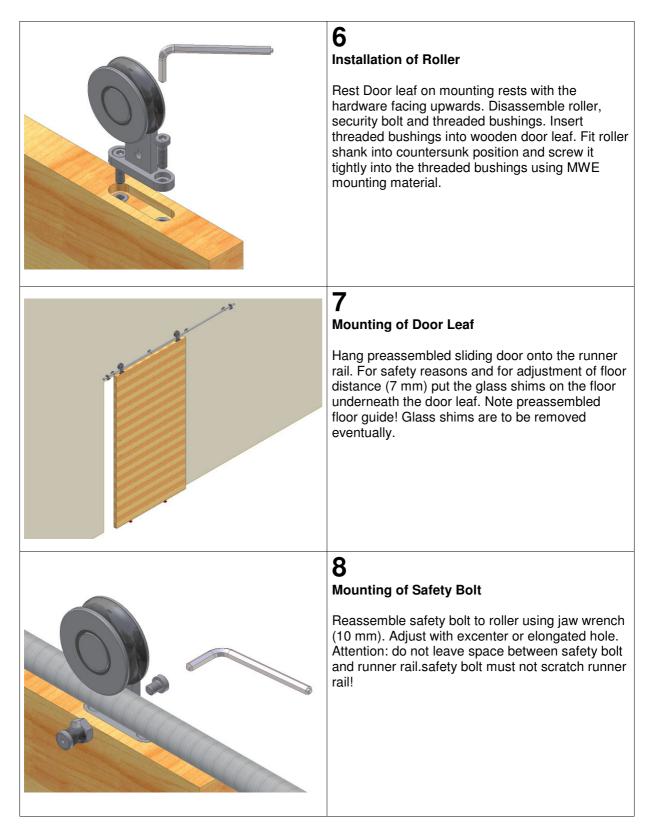

### System Supra (ST.1009.SU)



Am Steinbusch 7 D-48351 Everswinkel Tel.: +49(0)2582-9960- 0 Fax: +49(0)2582-9960-28 Internet: www.mwe.de



All technical advice is subject to alteration – please also consult our detailed technical drawings! © MWE Edelstahl GmbH 01.09.2006

System Supra (ST.1009.SU)



Am Steinbusch 7 D-48351 Everswinkel Tel.: +49(0)2582-9960- 0 Fax: +49(0)2582-9960-28 Internet: www.mwe.de



### System Supra (ST.1009.SU)



Am Steinbusch 7 D-48351 Everswinkel Tel.: +49(0)2582-9960- 0 Fax: +49(0)2582-9960-28 Internet: www.mwe.de



### System Supra (ST.1009.SU)



Am Steinbusch 7 D-48351 Everswinkel Tel.: +49(0)2582-9960- 0 Fax: +49(0)2582-9960-28 Internet: www.mwe.de