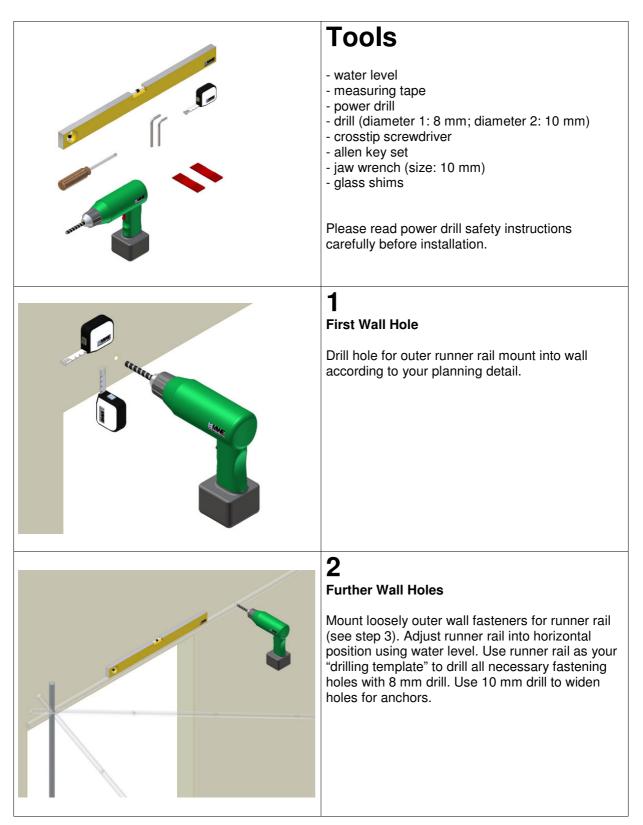

### System Supra (ST.1009.SU)



Am Steinbusch 7 D-48351 Everswinkel Tel.: +49(0)2582-9960- 0 Fax: +49(0)2582-9960-28 Internet: www.mwe.de



All technical advice is subject to alteration – please also consult our detailed technical drawings! © MWE Edelstahl GmbH 01.09.2006

System Supra (ST.1009.SU)



Am Steinbusch 7 D-48351 Everswinkel Tel.: +49(0)2582-9960- 0 Fax: +49(0)2582-9960-28 Internet: www.mwe.de



### System Supra (ST.1009.SU)



Am Steinbusch 7 D-48351 Everswinkel Tel.: +49(0)2582-9960- 0 Fax: +49(0)2582-9960-28 Internet: www.mwe.de



### System Supra (ST.1009.SU)



Am Steinbusch 7 D-48351 Everswinkel Tel.: +49(0)2582-9960- 0 Fax: +49(0)2582-9960-28 Internet: www.mwe.de