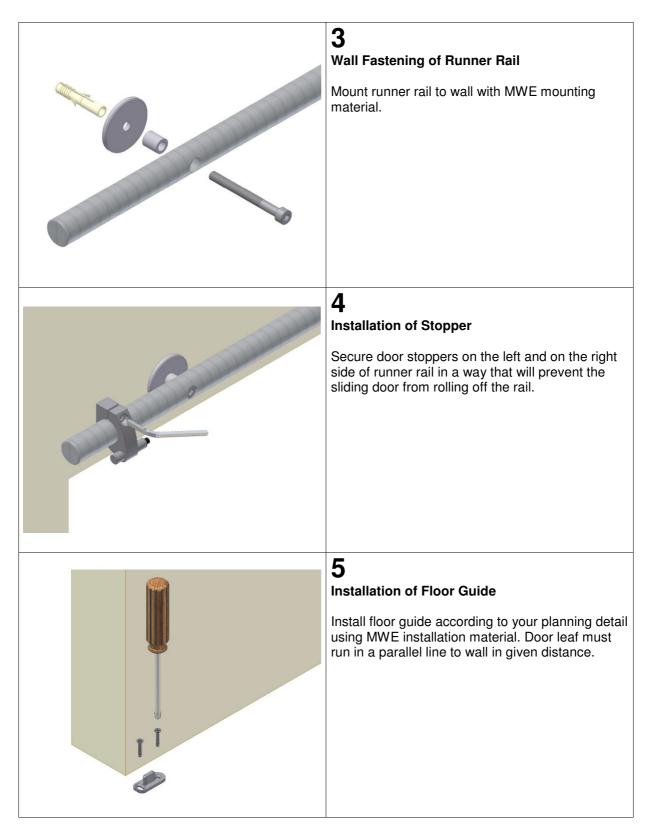

### System Supra (ST.1009.SU)



Am Steinbusch 7 D-48351 Everswinkel Tel.: +49(0)2582-9960- 0 Fax: +49(0)2582-9960-28 Internet: www.mwe.de



All technical advice is subject to alteration – please also consult our detailed technical drawings! © MWE Edelstahl GmbH 01.09.2006

System Supra (ST.1009.SU)



Am Steinbusch 7 D-48351 Everswinkel Tel.: +49(0)2582-9960- 0 Fax: +49(0)2582-9960-28 Internet: www.mwe.de



### System Supra (ST.1009.SU)



Am Steinbusch 7 D-48351 Everswinkel Tel.: +49(0)2582-9960- 0 Fax: +49(0)2582-9960-28 Internet: www.mwe.de



### System Supra (ST.1009.SU)



Am Steinbusch 7 D-48351 Everswinkel Tel.: +49(0)2582-9960- 0 Fax: +49(0)2582-9960-28 Internet: www.mwe.de