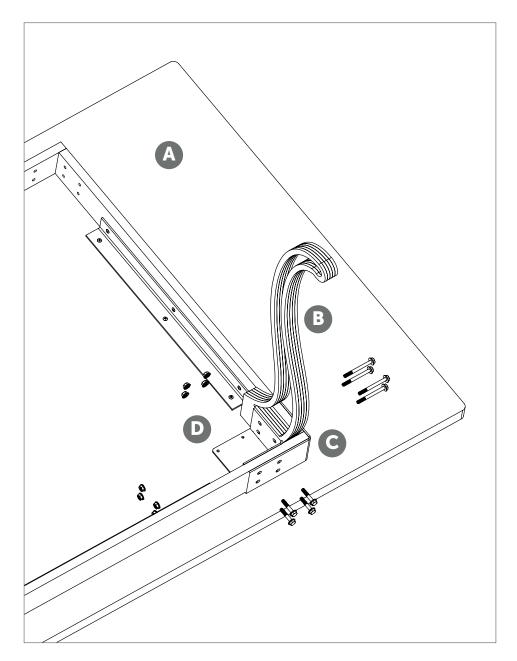

#### SILHOUETTE VICTORIAN TABLE STEP 1

- Turn the table upside down on a clean, soft surface.
- <sup>3</sup> Place a leg in the corner, facing the short side of the table. The holes in the leg should align with the holes in the table skirt.
- Set the outer bracket around the corner of the skirt so the holes align. Set the inner bracket in the corner where the leg touches the side wall skirt so the holes all align.

#### **SILHOUETTE VICTORIAN TABLE STEP 2**

- Insert the 2-3/4" bolts through the other side of the outer bracket, the table leg and the inner bracket as shown.
- **3** Insert the 1-1/2" bolts through the outer bracket, the side skirt and the inner bracket as shown.
- Twist the lock nuts onto the threaded ends of the bolts until all nuts are finger-tight.