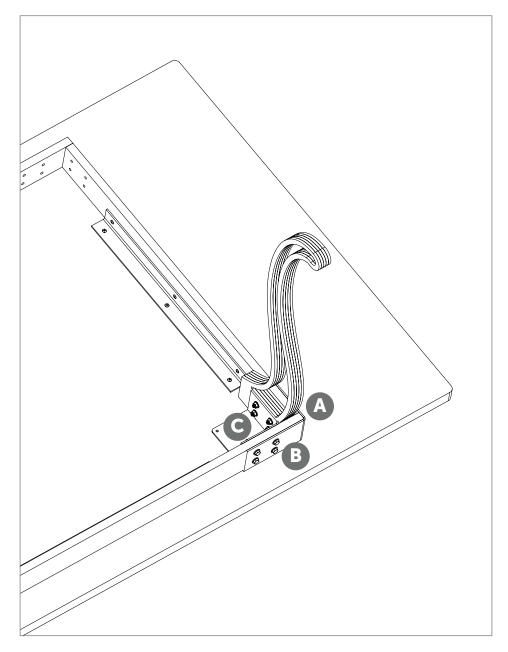

#### **SILHOUETTE VICTORIAN TABLE STEP 2**

- Insert the 2-3/4" bolts through the other side of the outer bracket, the table leg and the inner bracket as shown.
- **3** Insert the 1-1/2" bolts through the outer bracket, the side skirt and the inner bracket as shown.
- Twist the lock nuts onto the threaded ends of the bolts until all nuts are finger-tight.

#### SILHOUETTE VICTORIAN TABLE STEP 3

- Tighten the nuts to the bolts until they are snug.
- The final step is to connect the inner bracket to the bottom of the table with the wood screws.

After checking all the nuts and screws to ensure they're tight, turn the table back over and set it on it's feet with the help of another person.