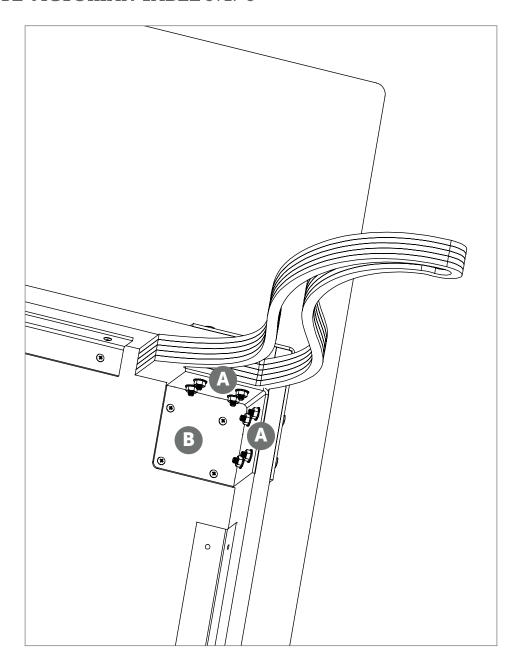

#### SILHOUETTE VICTORIAN TABLE STEP 3

- Tighten the nuts to the bolts until they are snug.
- The final step is to connect the inner bracket to the bottom of the table with the wood screws.

After checking all the nuts and screws to ensure they're tight, turn the table back over and set it on it's feet with the help of another person.