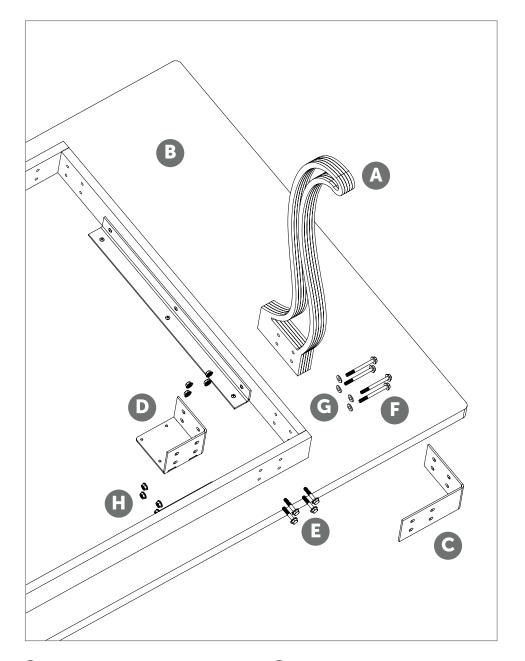

#### SILHOUETTE VICTORIAN TABLE RECOMMENDED TOOLS & PARTS

9/16" and 5/8"

Combination Wrench

Socket Wrench with 9/16" and 5/8" Sockets

- A 4) Silhouette Victorian Legs
- **B** 1) Table Top
- **9** 4) Outer Brackets
- 4) Inner Brackets
- **1** 16) 1/4-20 x 1-1/2" Hex Bolts

- **6** 16) 1/4-20 x 2-3/4" Hex Bolts
- **G** 32) Washers
- **4** 32) 1/4-20 Lock Nuts
- 16) #8 x 3/4" Wood Screws (not shown)

#### SILHOUETTE VICTORIAN TABLE STEP 1

- Turn the table upside down on a clean, soft surface.
- <sup>3</sup> Place a leg in the corner, facing the short side of the table. The holes in the leg should align with the holes in the table skirt.
- Set the outer bracket around the corner of the skirt so the holes align. Set the inner bracket in the corner where the leg touches the side wall skirt so the holes all align.

#### **SILHOUETTE VICTORIAN TABLE STEP 2**

- Insert the 2-3/4" bolts through the other side of the outer bracket, the table leg and the inner bracket as shown.
- **3** Insert the 1-1/2" bolts through the outer bracket, the side skirt and the inner bracket as shown.
- Twist the lock nuts onto the threaded ends of the bolts until all nuts are finger-tight.

#### SILHOUETTE VICTORIAN TABLE STEP 3

- Tighten the nuts to the bolts until they are snug.
- The final step is to connect the inner bracket to the bottom of the table with the wood screws.

After checking all the nuts and screws to ensure they're tight, turn the table back over and set it on it's feet with the help of another person.