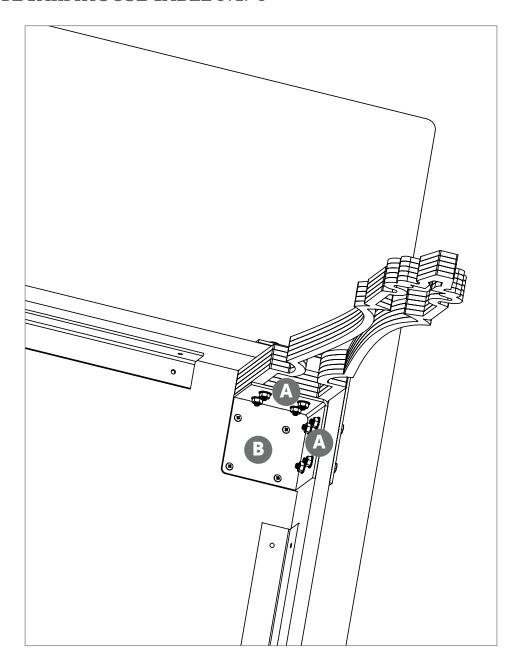

#### SILHOUETTE FARMHOUSE TABLE STEP 2

- Insert the 2-3/4" bolts through the other side of the outer bracket, the table leg and the inner bracket as shown.
- **B** Insert the 1-1/2" bolts through the outer bracket, the side skirt and the inner bracket as shown.
- Twist the lock nuts onto the threaded ends of the bolts until all nuts are finger-tight.

#### SILHOUETTE FARMHOUSE TABLE STEP 3

- Tighten the nuts to the bolts until they are snug.
- **3** The final step is to connect the inner bracket to the bottom of the table with the wood screws.

After checking all the nuts and screws to ensure they're tight, turn the table back over and set it on it's feet with the help of another person.