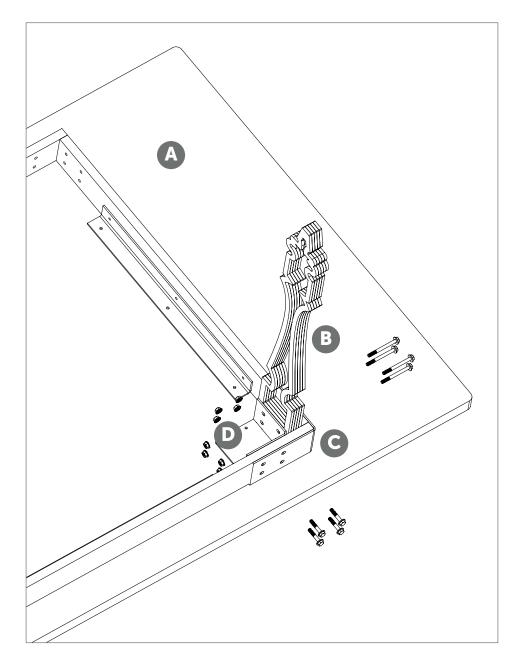

#### SILHOUETTE FARMHOUSE TABLE RECOMMENDED TOOLS & PARTS

9/16" and 5/8"

Combination Wrench

Socket Wrench with 9/16" and 5/8" Sockets

- A 4) Silhouette Farmhouse Legs
- **B** 1) Table Top
- **9** 4) Outer Brackets
- 4) Inner Brackets
- **1** 16) 1/4-20 x 1-1/2" Hex Bolts

- **6** 16) 1/4-20 x 2-3/4" Hex Bolts
- **G** 32) Washers
- **4** 32) 1/4-20 Lock Nuts
- 16) #8 x 3/4" Wood Screws (not shown)

#### SILHOUETTE FARMHOUSE TABLE STEP 1

- **a** Turn the table upside down on a clean, soft surface.
- <sup>®</sup> Place a leg in the corner, facing the short side of the table. The holes in the leg should align with the holes in the table skirt.
- **②** Set the outer bracket around the corner of the skirt so the holes align. **②** Set the inner bracket in the corner where the leg touches the side wall skirt so the holes all align.