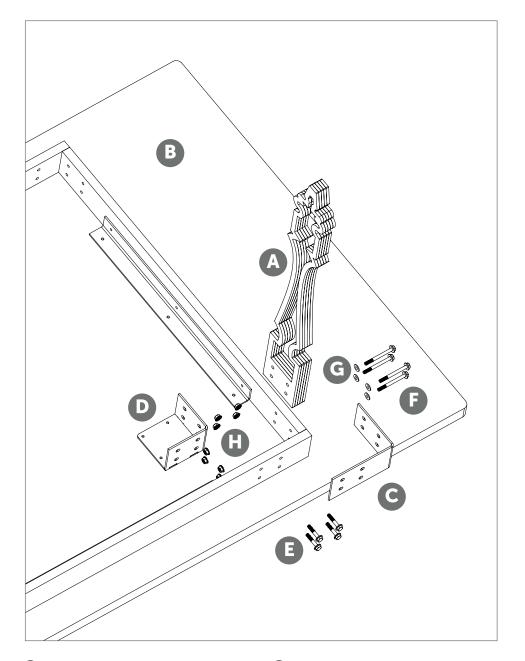

#### SILHOUETTE FARMHOUSE TABLE RECOMMENDED TOOLS & PARTS

9/16" and 5/8"

Combination Wrench

Socket Wrench with 9/16" and 5/8" Sockets

- A 4) Silhouette Farmhouse Legs
- **B** 1) Table Top
- **9** 4) Outer Brackets
- 4) Inner Brackets
- **1** 16) 1/4-20 x 1-1/2" Hex Bolts

- **6** 16) 1/4-20 x 2-3/4" Hex Bolts
- **G** 32) Washers
- **4** 32) 1/4-20 Lock Nuts
- 16) #8 x 3/4" Wood Screws (not shown)

#### SILHOUETTE FARMHOUSE TABLE STEP 1

- **a** Turn the table upside down on a clean, soft surface.
- <sup>®</sup> Place a leg in the corner, facing the short side of the table. The holes in the leg should align with the holes in the table skirt.
- **②** Set the outer bracket around the corner of the skirt so the holes align. **②** Set the inner bracket in the corner where the leg touches the side wall skirt so the holes all align.

#### SILHOUETTE FARMHOUSE TABLE STEP 2

- Insert the 2-3/4" bolts through the other side of the outer bracket, the table leg and the inner bracket as shown.
- **B** Insert the 1-1/2" bolts through the outer bracket, the side skirt and the inner bracket as shown.
- Twist the lock nuts onto the threaded ends of the bolts until all nuts are finger-tight.

#### SILHOUETTE FARMHOUSE TABLE STEP 3

- Tighten the nuts to the bolts until they are snug.
- **3** The final step is to connect the inner bracket to the bottom of the table with the wood screws.

After checking all the nuts and screws to ensure they're tight, turn the table back over and set it on it's feet with the help of another person.