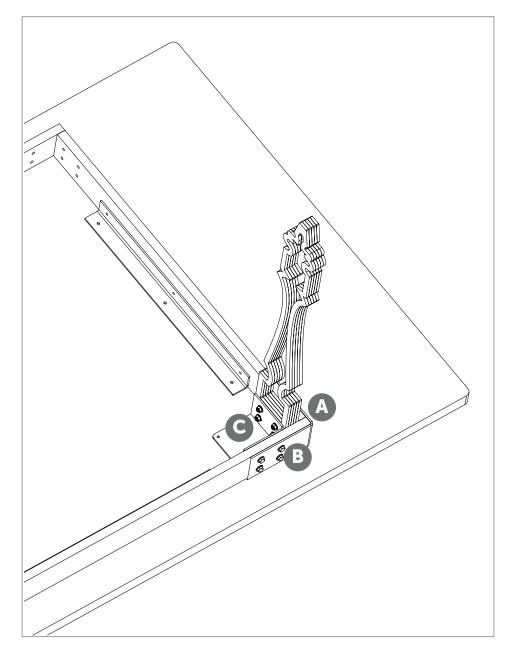

#### SILHOUETTE FARMHOUSE TABLE STEP 1

- **a** Turn the table upside down on a clean, soft surface.
- <sup>®</sup> Place a leg in the corner, facing the short side of the table. The holes in the leg should align with the holes in the table skirt.
- **②** Set the outer bracket around the corner of the skirt so the holes align. **②** Set the inner bracket in the corner where the leg touches the side wall skirt so the holes all align.

#### SILHOUETTE FARMHOUSE TABLE STEP 2

- Insert the 2-3/4" bolts through the other side of the outer bracket, the table leg and the inner bracket as shown.
- **B** Insert the 1-1/2" bolts through the outer bracket, the side skirt and the inner bracket as shown.
- Twist the lock nuts onto the threaded ends of the bolts until all nuts are finger-tight.