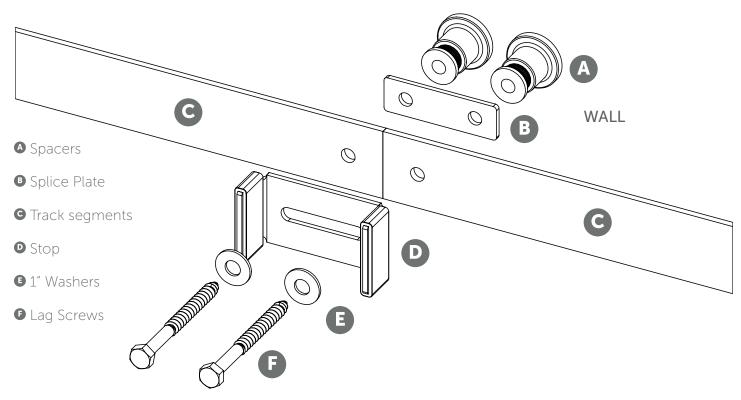

## **PARTS**

## **ASSEMBLY INSTRUCTIONS**

Follow specific instructions for the door system you purchased.

To splice your track segments (②) together, begin by butting your track segments together then putting all the pieces together with supplied lag screws (⑤), washers (⑥), stop (⑥), track segments (⑥), splice plate (⑥), and spacers (⑥). Make sure the splice plate (⑥) is behind the track segments (⑥). After all of the pieces are assembled, tighten the lag screws into your wall.