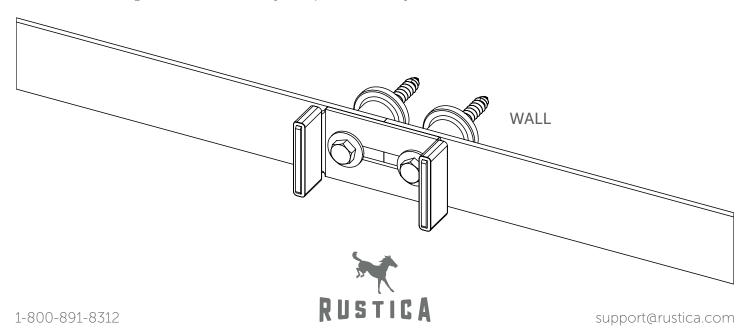

## **ASSEMBLY INSTRUCTIONS**

Follow specific instructions for the door system you purchased.

To splice your track segments (②) together, begin by butting your track segments together then putting all the pieces together with supplied lag screws (⑤), washers (⑥), stop (⑥), track segments (⑥), splice plate (⑥), and spacers (⑥). Make sure the splice plate (⑥) is behind the track segments (⑥). After all of the pieces are assembled, tighten the lag screws into your wall.