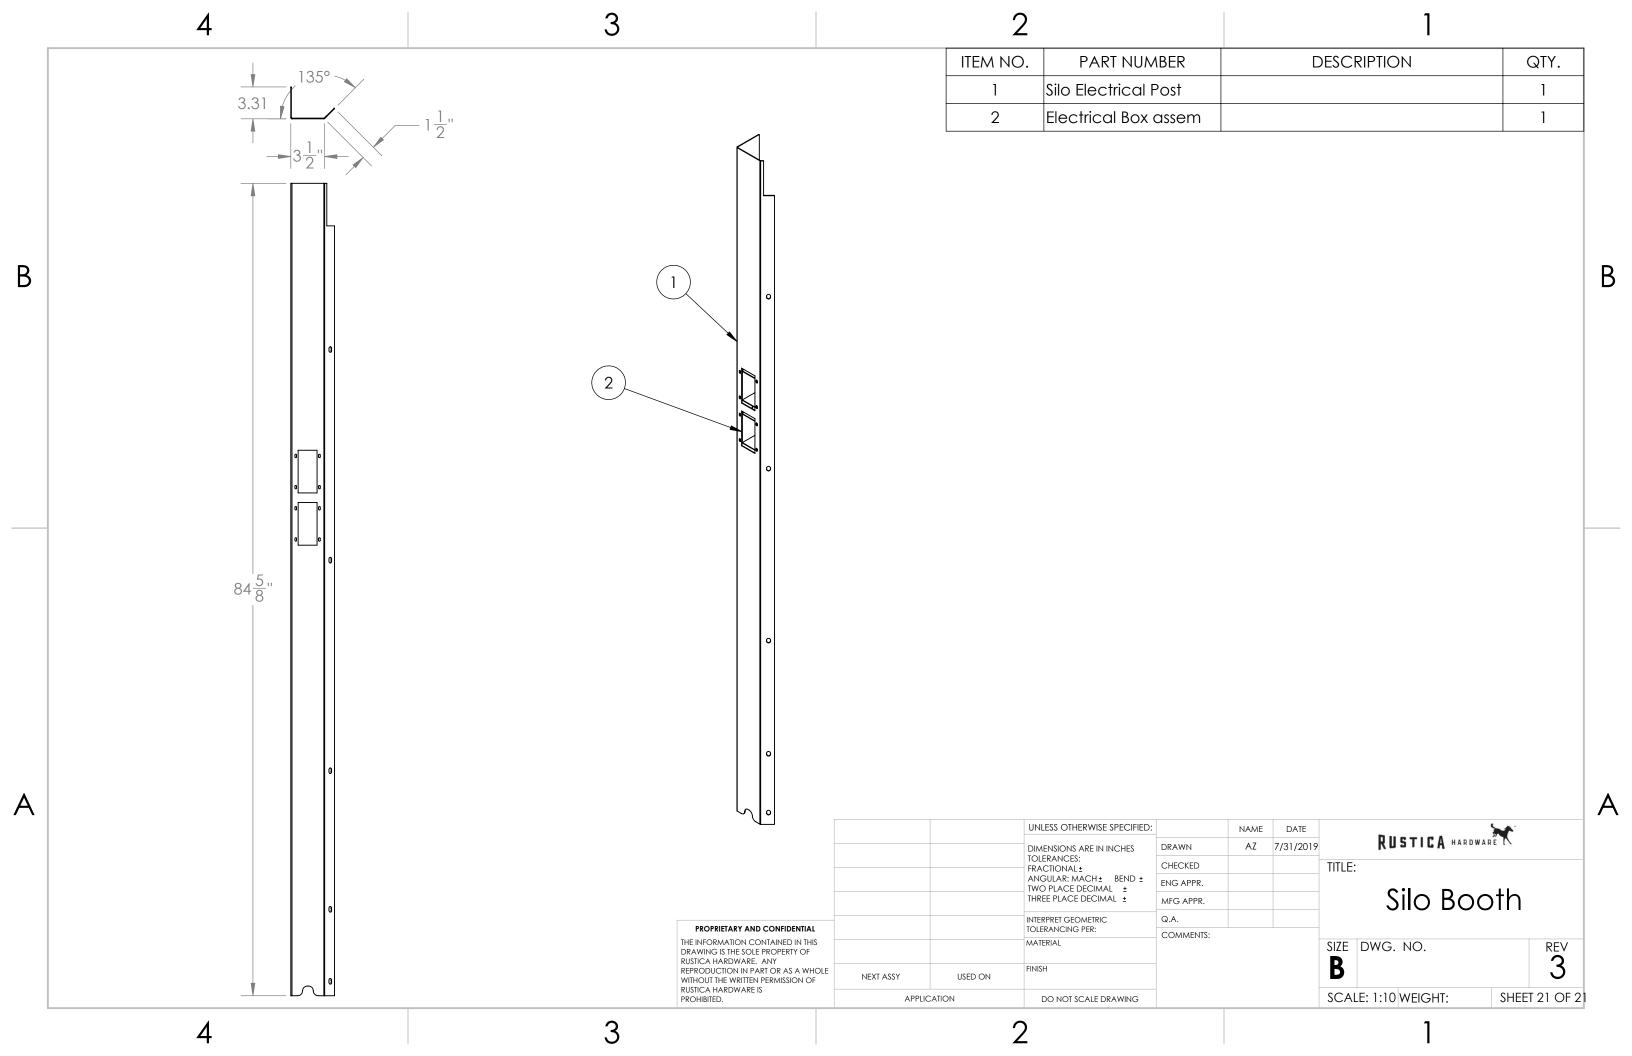

e from 3/16" Steel Stitch weld track and track base using tabs and slots to locate Clear powdercoated unless otherwise specified in job 1 Track Weldment per assembly В 3 UNLESS OTHERWISE SPECIFIED: DATE RUSTICA HARDWARE NAME AZ 7/31/2019 DRAWN DIMENSIONS ARE IN INCHES TOLERANCES: FRACTIONAL ±
ANGULAR: MACH ± BEND ±
TWO PLACE DECIMAL ±
THREE PLACE DECIMAL ± CHECKED TITLE: ENG APPR. Silo Booth MFG APPR. INTERPRET GEOMETRIC Q.A. PROPRIETARY AND CONFIDENTIAL TOLERANCING PER: COMMENTS: THE INFORMATION CONTAINED IN THIS DRAWING IS THE SOLE PROPERTY OF MATERIAL SIZE DWG. NO. B RUSTICA HARDWARE. ANY REPRODUCTION IN PART OR AS A WHOLE WITHOUT THE WRITTEN PERMISSION OF RUSTICA HARDWARE IS NEXT ASSY USED ON SCALE: 1:16 WEIGHT: SHEET 7 OF 21 APPLICATION DO NOT SCALE DRAWING