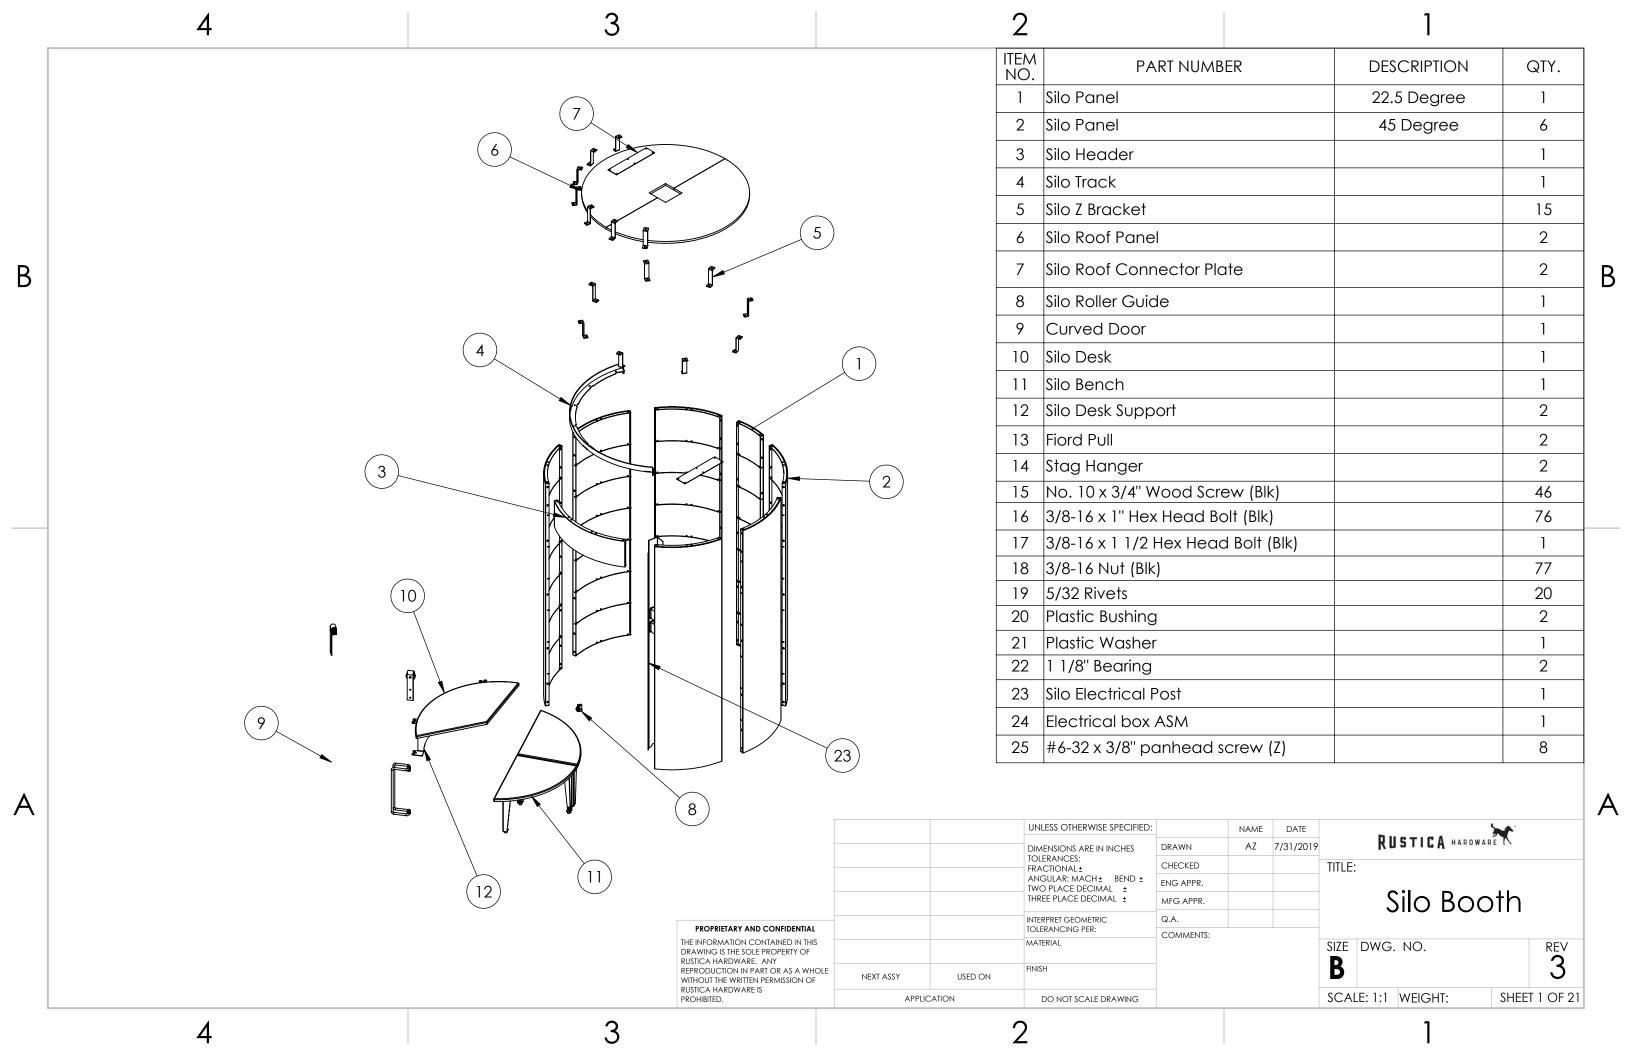

Description QTY. Item # Track Track made from 3/16" steel 3 Track Base Track Base made from 3/16" steel 4 Stops 2 Stops made from 3/16" Steel Stitch weld track and track base using tabs and slots to locate Clear powdercoated unless otherwise specified in job 1 Track Weldment per assembly В 3 UNLESS OTHERWISE SPECIFIED: DATE RUSTICA HARDWARE NAME AZ 7/31/2019 DRAWN DIMENSIONS ARE IN INCHES TOLERANCES: FRACTIONAL ±
ANGULAR: MACH ± BEND ±
TWO PLACE DECIMAL ±
THREE PLACE DECIMAL ± CHECKED TITLE: ENG APPR. Silo Booth MFG APPR. INTERPRET GEOMETRIC Q.A. PROPRIETARY AND CONFIDENTIAL TOLERANCING PER: COMMENTS: THE INFORMATION CONTAINED IN THIS DRAWING IS THE SOLE PROPERTY OF MATERIAL SIZE DWG. NO. B RUSTICA HARDWARE. ANY REPRODUCTION IN PART OR AS A WHOLE WITHOUT THE WRITTEN PERMISSION OF RUSTICA HARDWARE IS NEXT ASSY USED ON SCALE: 1:16 WEIGHT: SHEET 7 OF 21 APPLICATION DO NOT SCALE DRAWING