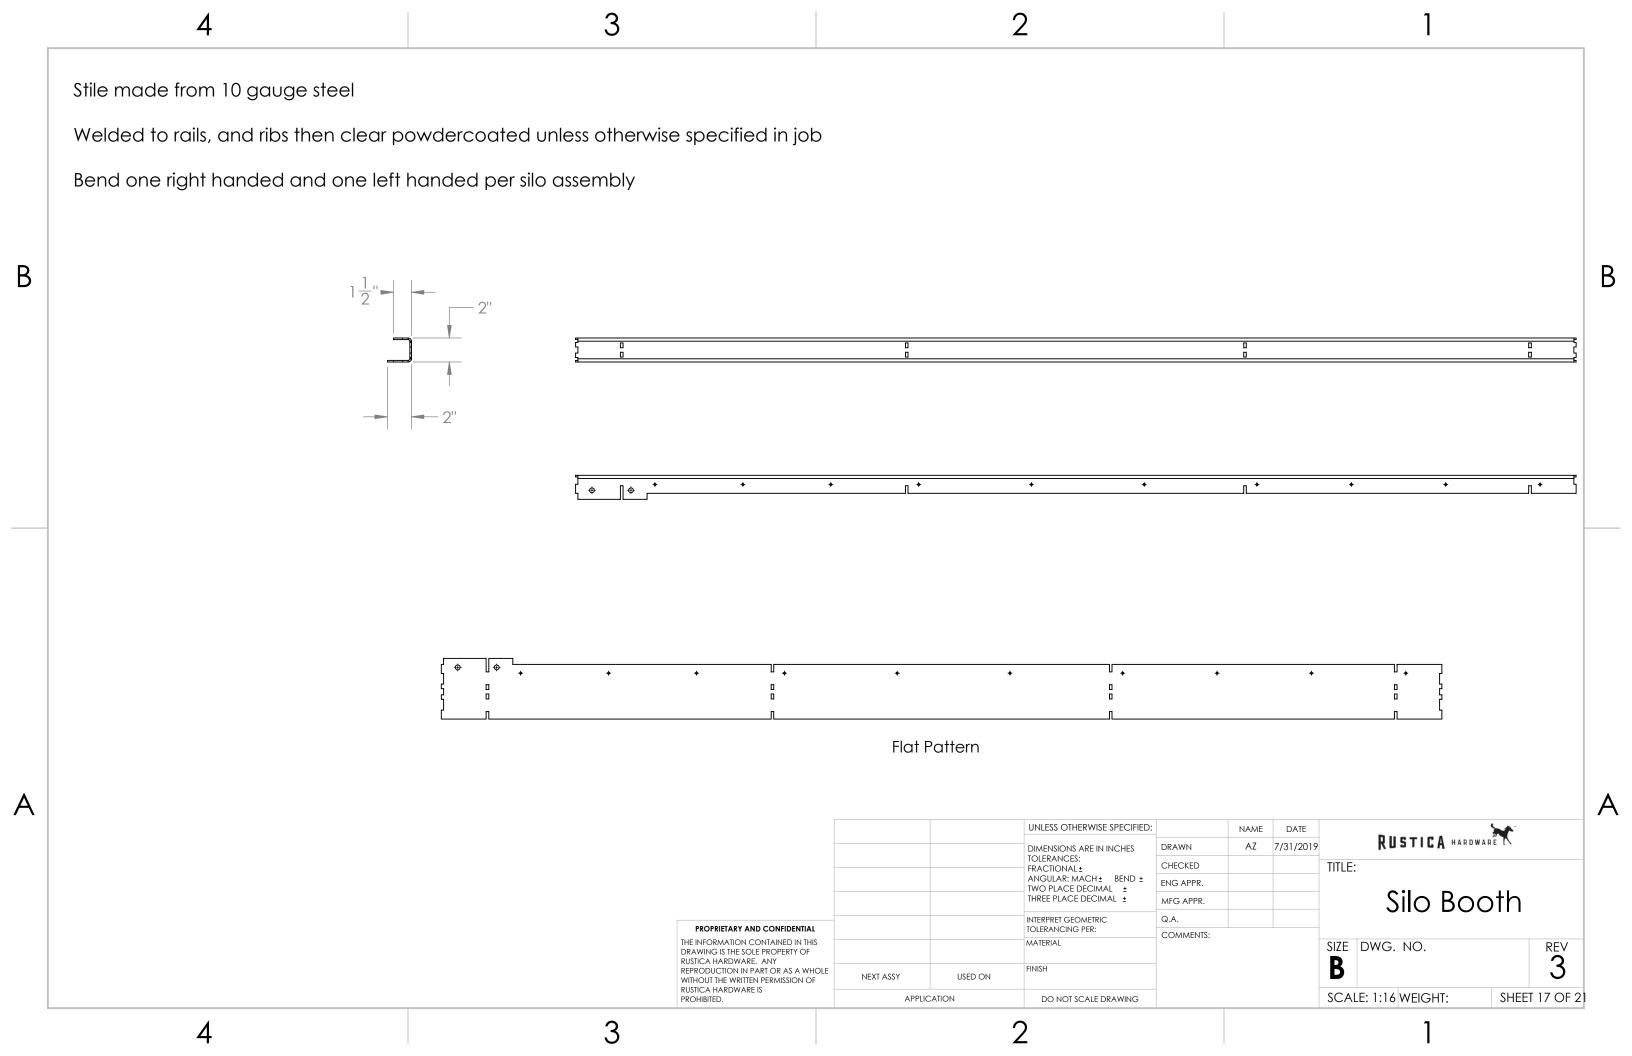

tops made from 3/16" Steel Stitch weld track and track base using tabs and slots to locate Clear powdercoated unless otherwise specified in job 1 Track Weldment per assembly В 3 UNLESS OTHERWISE SPECIFIED: DATE RUSTICA HARDWARE NAME AZ 7/31/2019 DRAWN DIMENSIONS ARE IN INCHES TOLERANCES: FRACTIONAL ±
ANGULAR: MACH ± BEND ±
TWO PLACE DECIMAL ±
THREE PLACE DECIMAL ± CHECKED TITLE: ENG APPR. Silo Booth MFG APPR. INTERPRET GEOMETRIC Q.A. PROPRIETARY AND CONFIDENTIAL TOLERANCING PER: COMMENTS: THE INFORMATION CONTAINED IN THIS DRAWING IS THE SOLE PROPERTY OF MATERIAL SIZE DWG. NO. B RUSTICA HARDWARE. ANY REPRODUCTION IN PART OR AS A WHOLE WITHOUT THE WRITTEN PERMISSION OF RUSTICA HARDWARE IS NEXT ASSY USED ON SCALE: 1:16 WEIGHT: SHEET 7 OF 21 APPLICATION DO NOT SCALE DRAWING