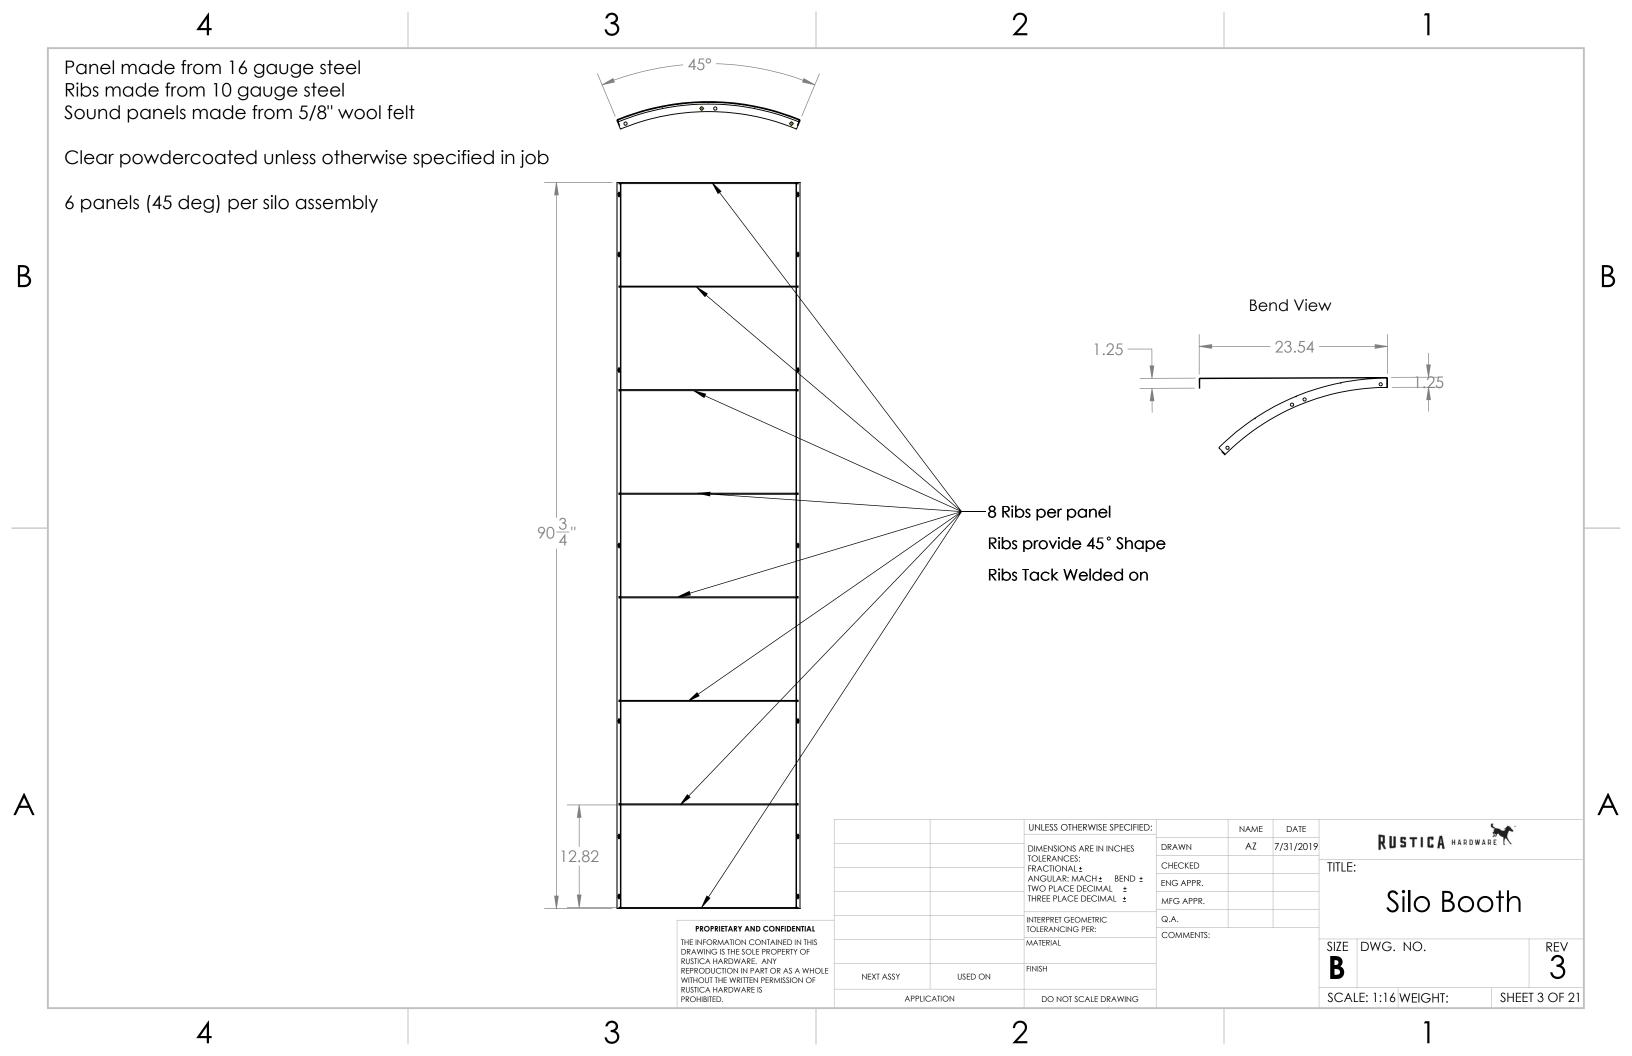

Description QTY. Item # Track Track made from 3/16" steel 3 Track Base Track Base made from 3/16" steel 4 Stops 2 Stops made from 3/16" Steel Stitch weld track and track base using tabs and slots to locate Clear powdercoated unless otherwise specified in job 1 Track Weldment per assembly В 3 UNLESS OTHERWISE SPECIFIED: DATE RUSTICA HARDWARE NAME AZ 7/31/2019 DRAWN DIMENSIONS ARE IN INCHES TOLERANCES: FRACTIONAL ±
ANGULAR: MACH ± BEND ±
TWO PLACE DECIMAL ±
THREE PLACE DECIMAL ± CHECKED TITLE: ENG APPR. Silo Booth MFG APPR. INTERPRET GEOMETRIC Q.A. PROPRIETARY AND CONFIDENTIAL TOLERANCING PER: COMMENTS: THE INFORMATION CONTAINED IN THIS DRAWING IS THE SOLE PROPERTY OF MATERIAL SIZE DWG. NO. B RUSTICA HARDWARE. ANY REPRODUCTION IN PART OR AS A WHOLE WITHOUT THE WRITTEN PERMISSION OF RUSTICA HARDWARE IS NEXT ASSY USED ON SCALE: 1:16 WEIGHT: SHEET 7 OF 21 APPLICATION DO NOT SCALE DRAWING