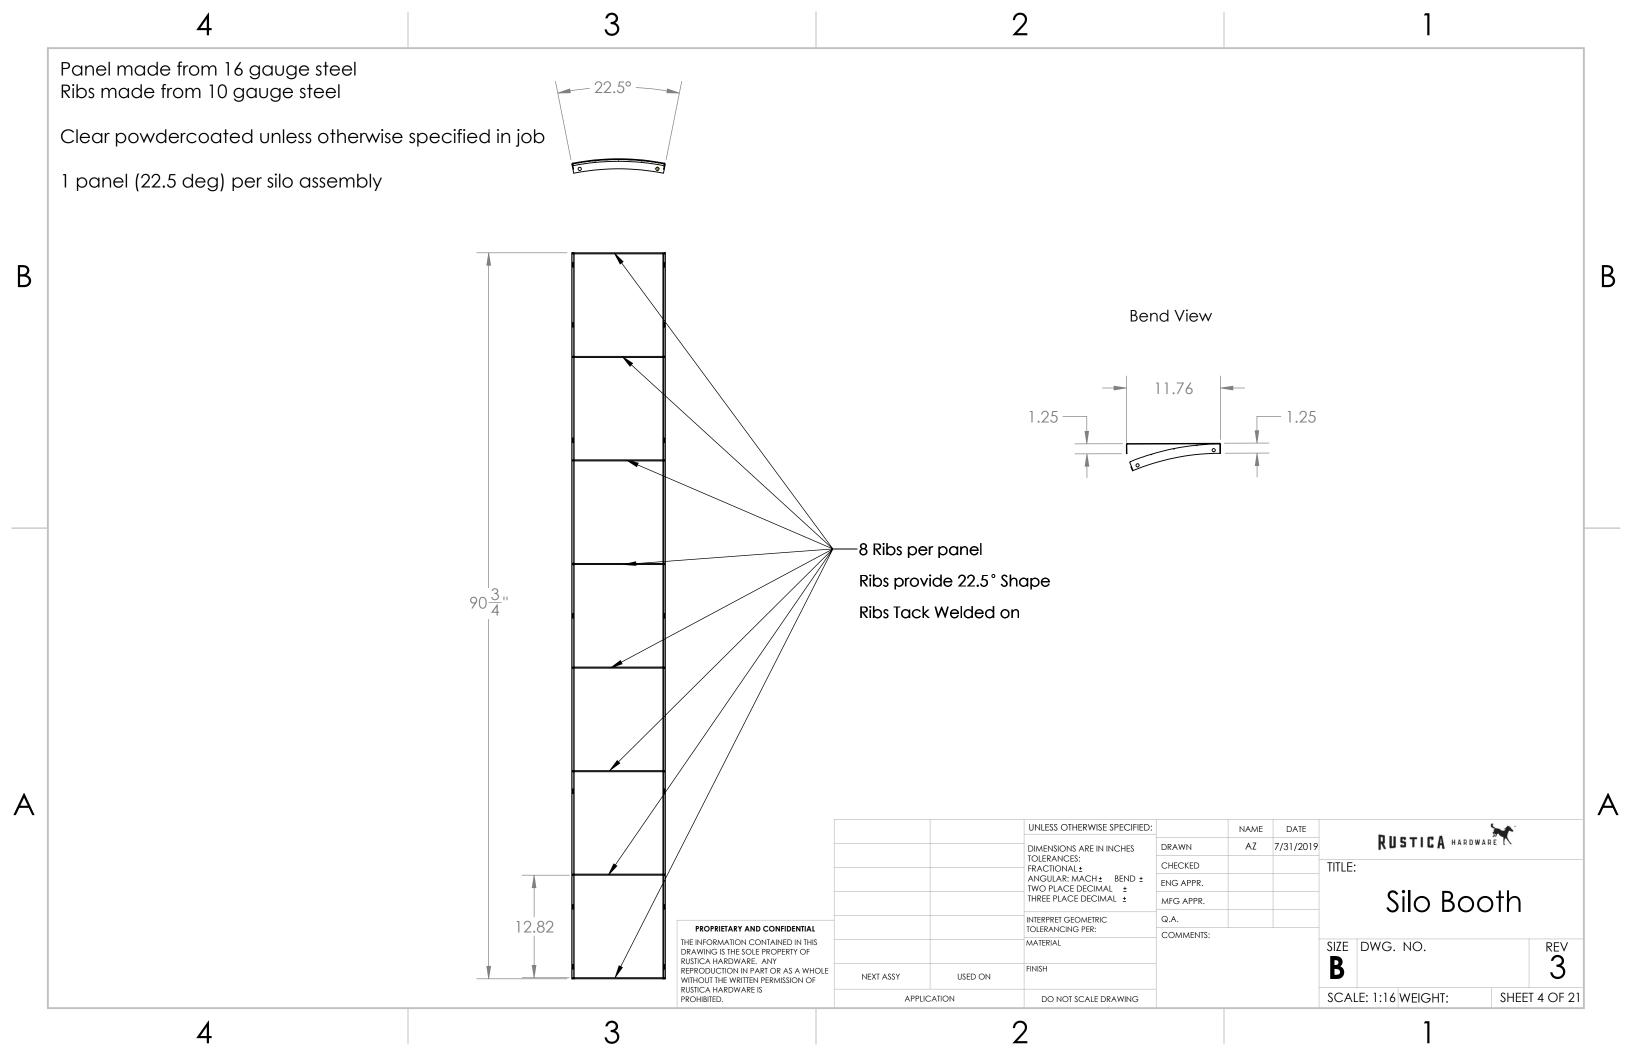

Description QTY. Item # Track Track made from 3/16" steel 3 Track Base Track Base made from 3/16" steel 4 Stops 2 Stops made from 3/16" Steel Stitch weld track and track base using tabs and slots to locate Clear powdercoated unless otherwise specified in job 1 Track Weldment per assembly В 3 UNLESS OTHERWISE SPECIFIED: DATE RUSTICA HARDWARE NAME AZ 7/31/2019 DRAWN DIMENSIONS ARE IN INCHES TOLERANCES: FRACTIONAL ±
ANGULAR: MACH ± BEND ±
TWO PLACE DECIMAL ±
THREE PLACE DECIMAL ± CHECKED TITLE: ENG APPR. Silo Booth MFG APPR. INTERPRET GEOMETRIC Q.A. PROPRIETARY AND CONFIDENTIAL TOLERANCING PER: COMMENTS: THE INFORMATION CONTAINED IN THIS DRAWING IS THE SOLE PROPERTY OF MATERIAL SIZE DWG. NO. B RUSTICA HARDWARE. ANY REPRODUCTION IN PART OR AS A WHOLE WITHOUT THE WRITTEN PERMISSION OF RUSTICA HARDWARE IS NEXT ASSY USED ON SCALE: 1:16 WEIGHT: SHEET 7 OF 21 APPLICATION DO NOT SCALE DRAWING