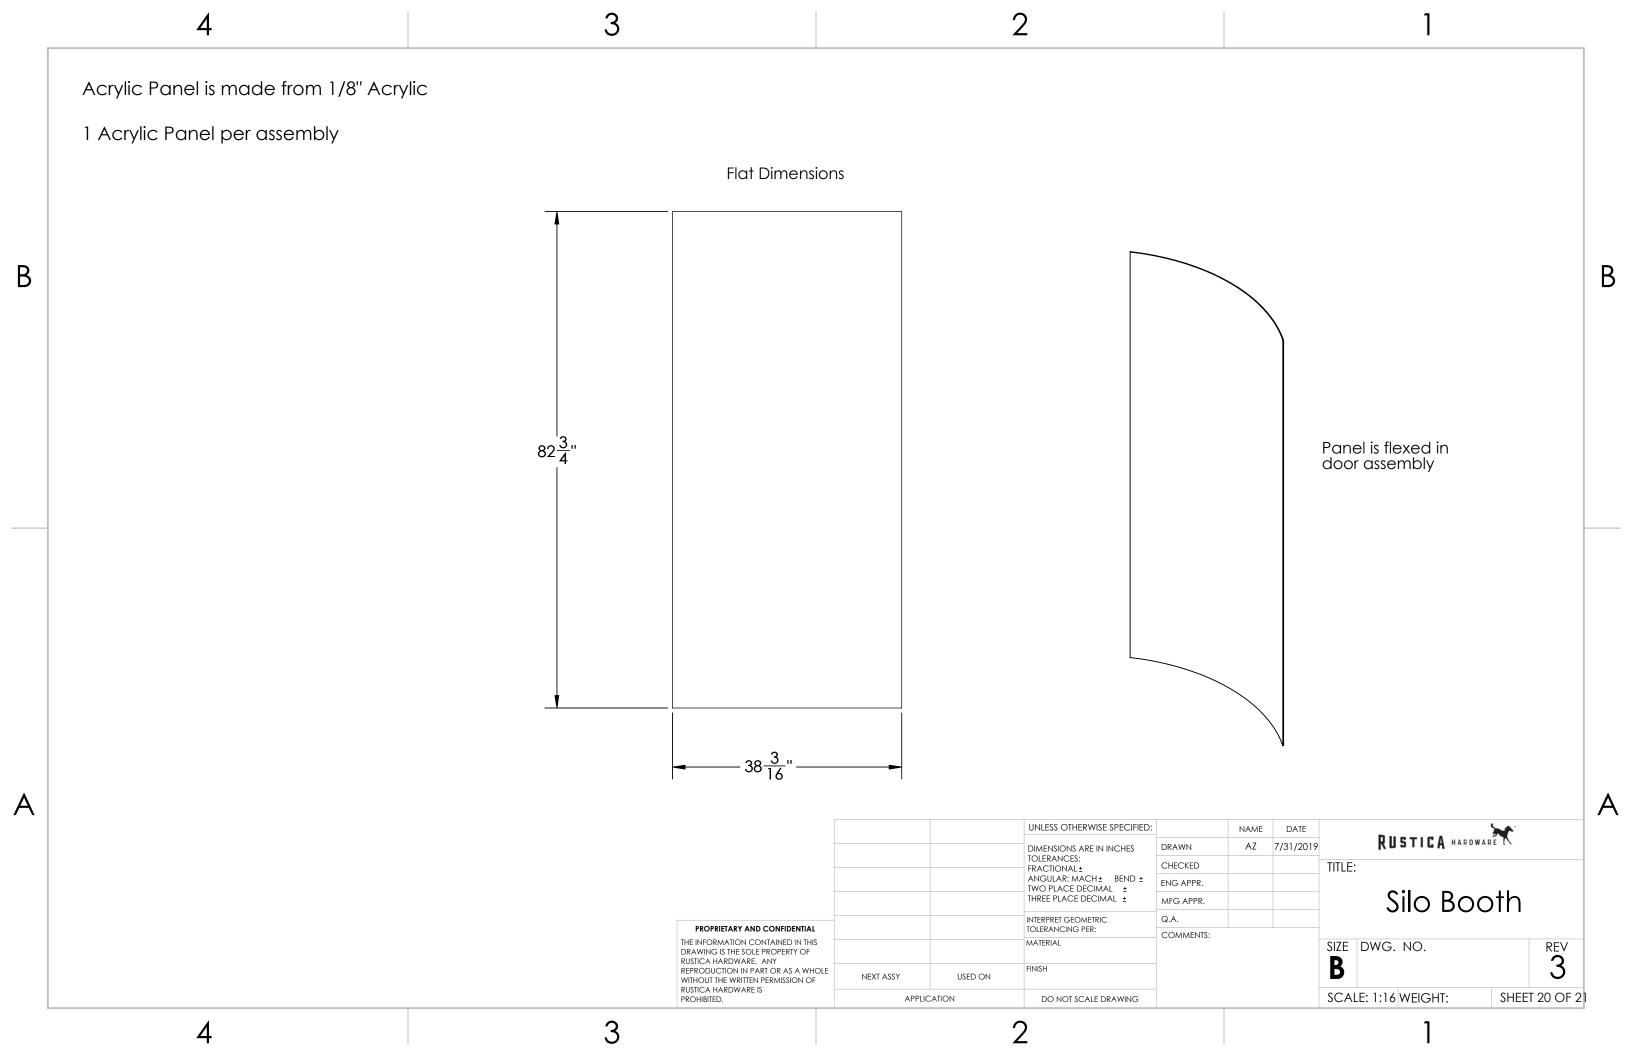

ade from 3/16" Steel Stitch weld track and track base using tabs and slots to locate Clear powdercoated unless otherwise specified in job 1 Track Weldment per assembly В 3 UNLESS OTHERWISE SPECIFIED: DATE RUSTICA HARDWARE NAME AZ 7/31/2019 DRAWN DIMENSIONS ARE IN INCHES TOLERANCES: FRACTIONAL ±
ANGULAR: MACH ± BEND ±
TWO PLACE DECIMAL ±
THREE PLACE DECIMAL ± CHECKED TITLE: ENG APPR. Silo Booth MFG APPR. INTERPRET GEOMETRIC Q.A. PROPRIETARY AND CONFIDENTIAL TOLERANCING PER: COMMENTS: THE INFORMATION CONTAINED IN THIS DRAWING IS THE SOLE PROPERTY OF MATERIAL SIZE DWG. NO. B RUSTICA HARDWARE. ANY REPRODUCTION IN PART OR AS A WHOLE WITHOUT THE WRITTEN PERMISSION OF RUSTICA HARDWARE IS NEXT ASSY USED ON SCALE: 1:16 WEIGHT: SHEET 7 OF 21 APPLICATION DO NOT SCALE DRAWING