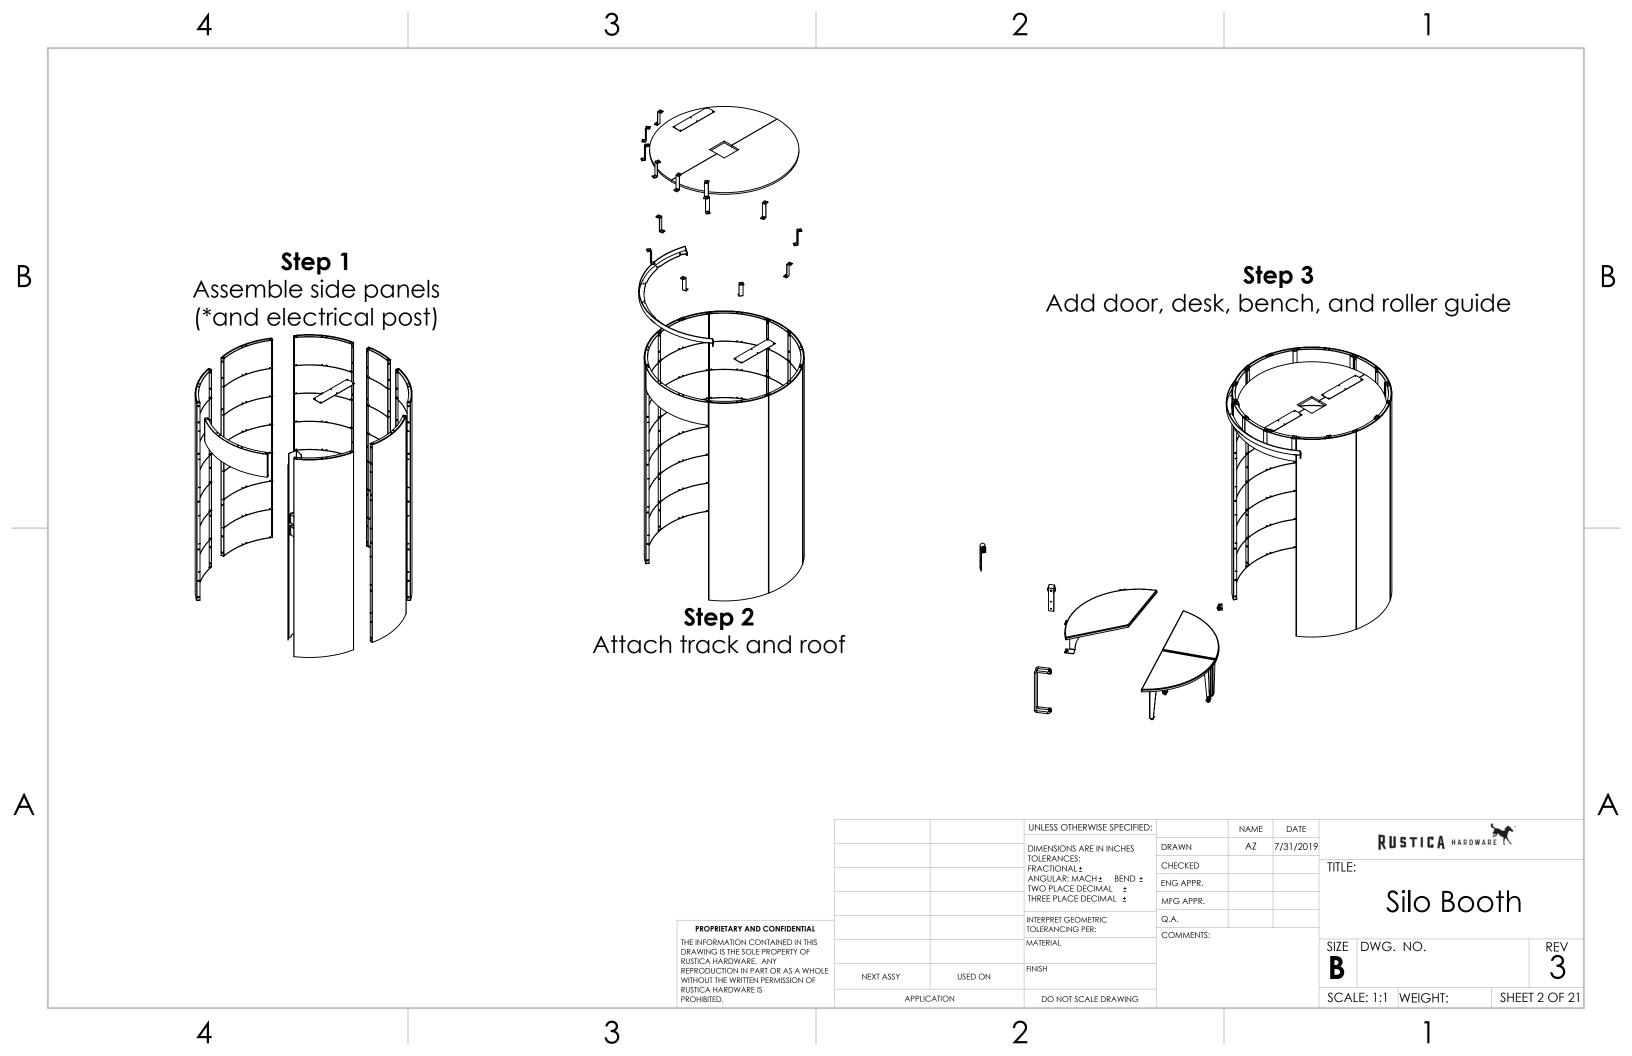

Description QTY. Item # Track Track made from 3/16" steel 3 Track Base Track Base made from 3/16" steel 4 Stops 2 Stops made from 3/16" Steel Stitch weld track and track base using tabs and slots to locate Clear powdercoated unless otherwise specified in job 1 Track Weldment per assembly В 3 UNLESS OTHERWISE SPECIFIED: DATE RUSTICA HARDWARE NAME AZ 7/31/2019 DRAWN DIMENSIONS ARE IN INCHES TOLERANCES: FRACTIONAL ±
ANGULAR: MACH ± BEND ±
TWO PLACE DECIMAL ±
THREE PLACE DECIMAL ± CHECKED TITLE: ENG APPR. Silo Booth MFG APPR. INTERPRET GEOMETRIC Q.A. PROPRIETARY AND CONFIDENTIAL TOLERANCING PER: COMMENTS: THE INFORMATION CONTAINED IN THIS DRAWING IS THE SOLE PROPERTY OF MATERIAL SIZE DWG. NO. B RUSTICA HARDWARE. ANY REPRODUCTION IN PART OR AS A WHOLE WITHOUT THE WRITTEN PERMISSION OF RUSTICA HARDWARE IS NEXT ASSY USED ON SCALE: 1:16 WEIGHT: SHEET 7 OF 21 APPLICATION DO NOT SCALE DRAWING