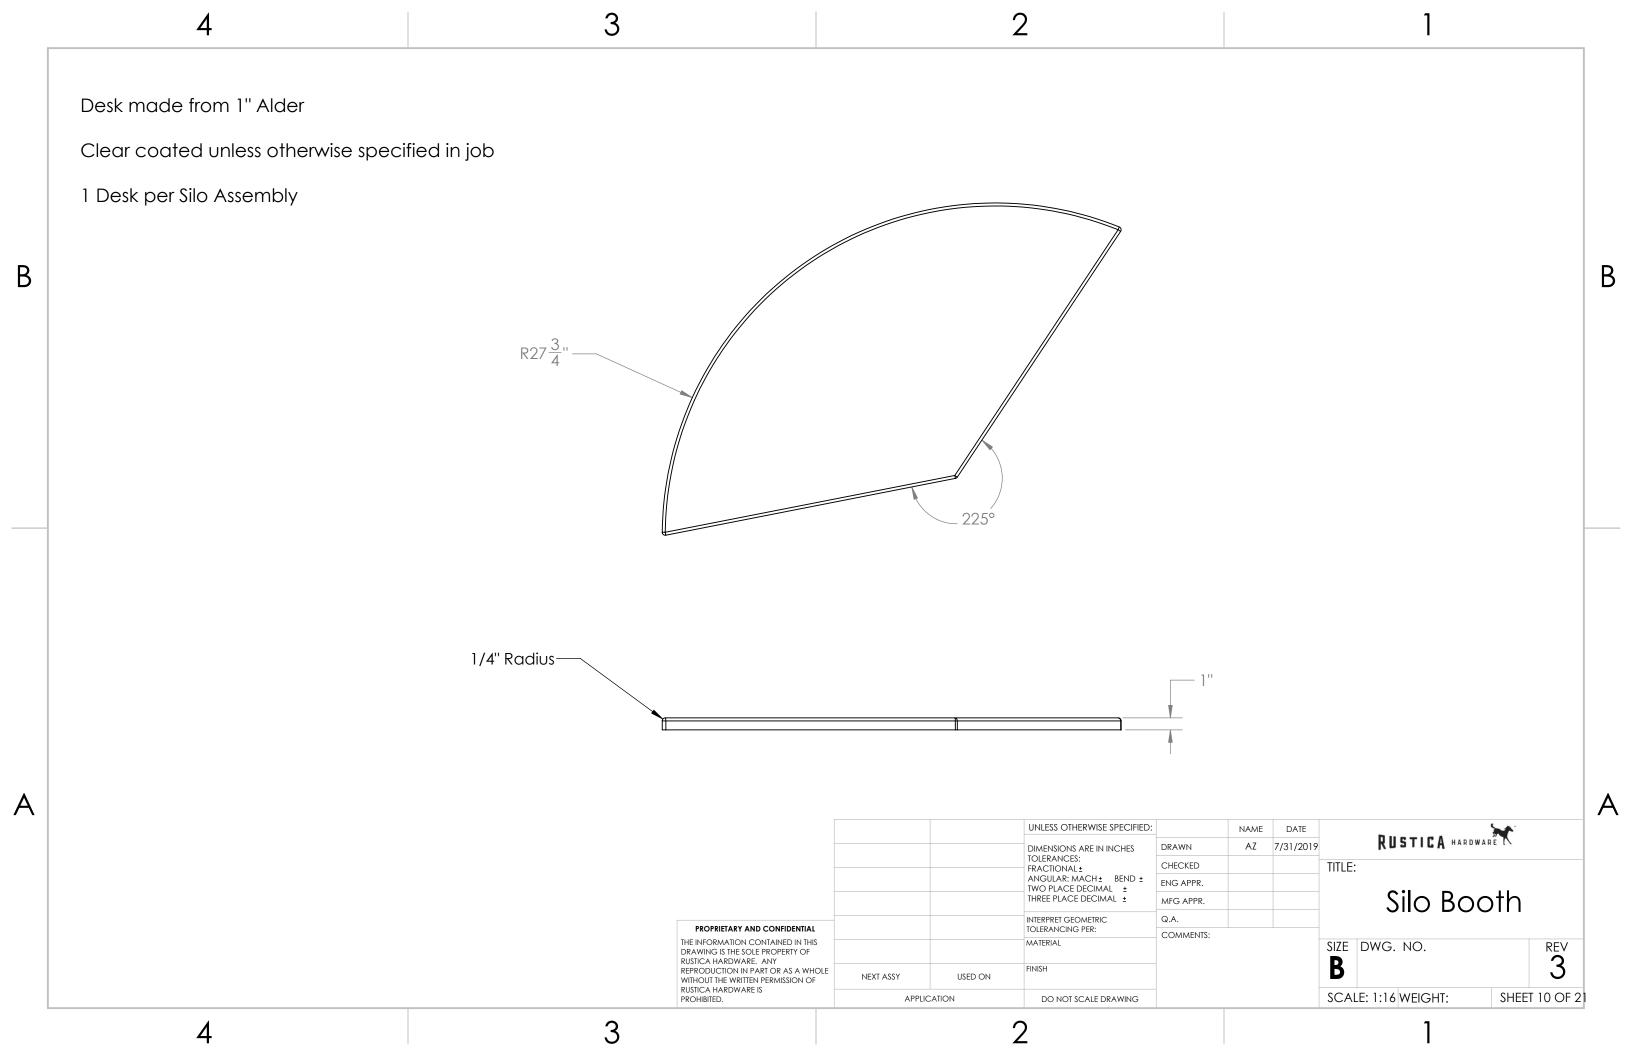

el 4 Stops 2 Stops made from 3/16" Steel Stitch weld track and track base using tabs and slots to locate Clear powdercoated unless otherwise specified in job 1 Track Weldment per assembly В 3 UNLESS OTHERWISE SPECIFIED: DATE RUSTICA HARDWARE NAME AZ 7/31/2019 DRAWN DIMENSIONS ARE IN INCHES TOLERANCES: FRACTIONAL ±
ANGULAR: MACH ± BEND ±
TWO PLACE DECIMAL ±
THREE PLACE DECIMAL ± CHECKED TITLE: ENG APPR. Silo Booth MFG APPR. INTERPRET GEOMETRIC Q.A. PROPRIETARY AND CONFIDENTIAL TOLERANCING PER: COMMENTS: THE INFORMATION CONTAINED IN THIS DRAWING IS THE SOLE PROPERTY OF MATERIAL SIZE DWG. NO. B RUSTICA HARDWARE. ANY REPRODUCTION IN PART OR AS A WHOLE WITHOUT THE WRITTEN PERMISSION OF RUSTICA HARDWARE IS NEXT ASSY USED ON SCALE: 1:16 WEIGHT: SHEET 7 OF 21 APPLICATION DO NOT SCALE DRAWING