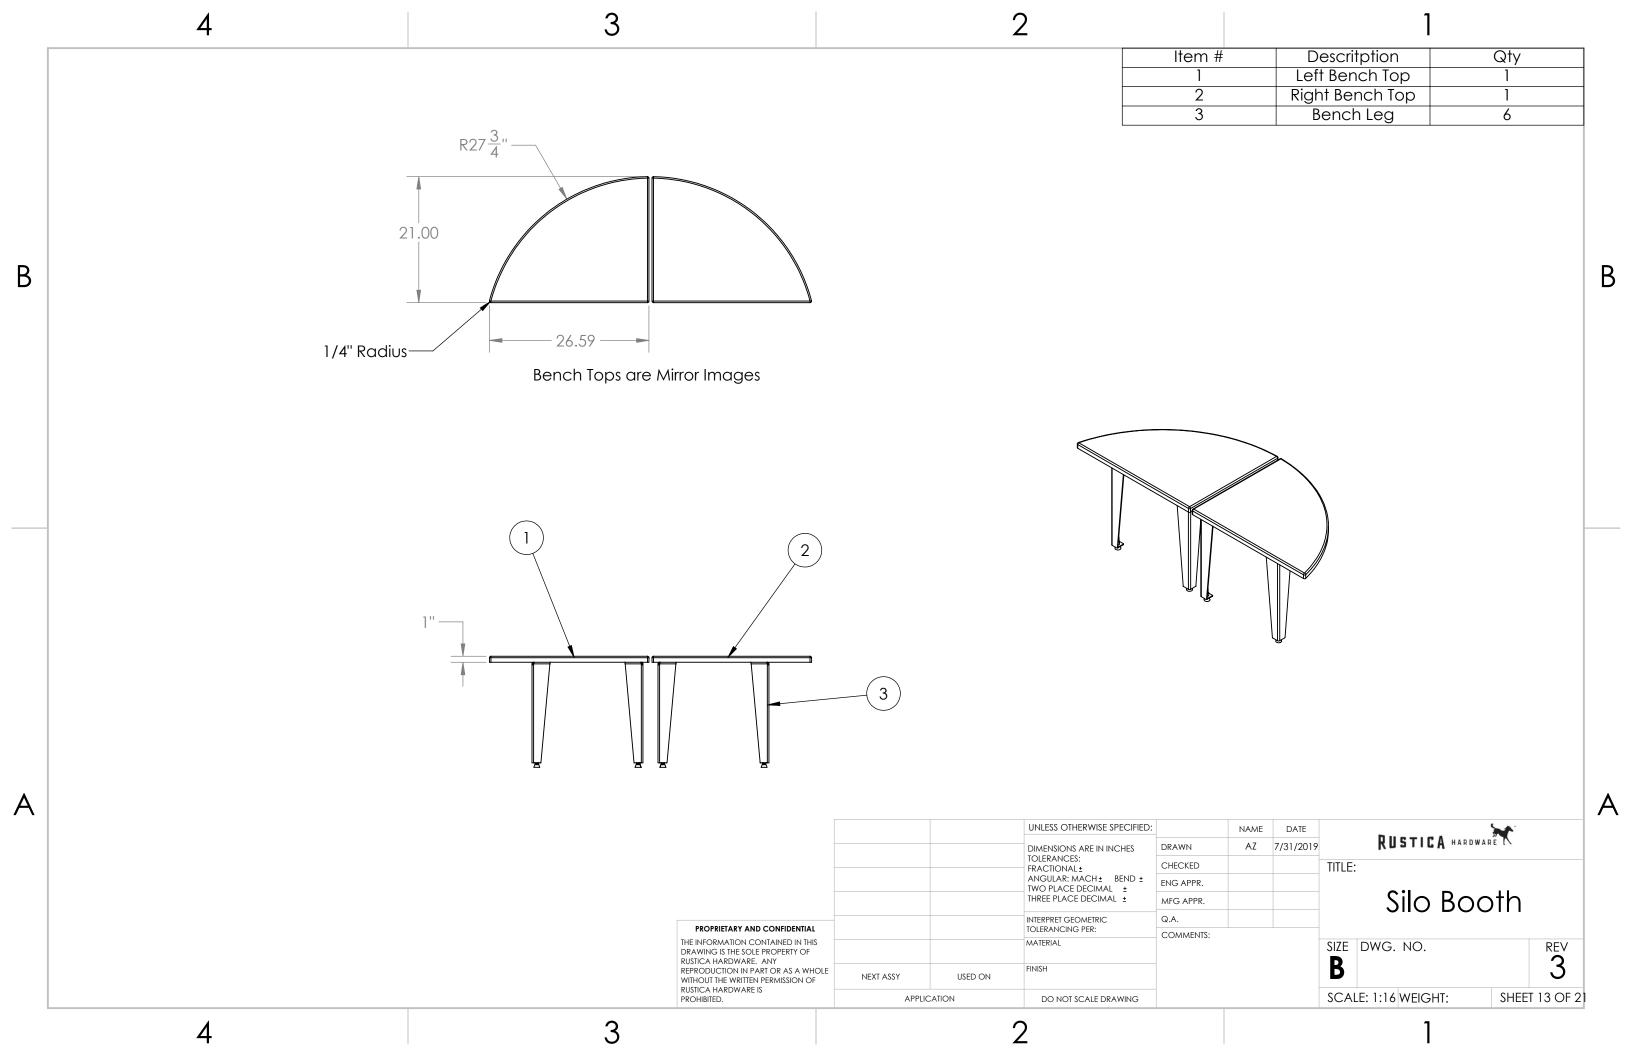

tops 2 Stops made from 3/16" Steel Stitch weld track and track base using tabs and slots to locate Clear powdercoated unless otherwise specified in job 1 Track Weldment per assembly В 3 UNLESS OTHERWISE SPECIFIED: DATE RUSTICA HARDWARE NAME AZ 7/31/2019 DRAWN DIMENSIONS ARE IN INCHES TOLERANCES: FRACTIONAL ±
ANGULAR: MACH ± BEND ±
TWO PLACE DECIMAL ±
THREE PLACE DECIMAL ± CHECKED TITLE: ENG APPR. Silo Booth MFG APPR. INTERPRET GEOMETRIC Q.A. PROPRIETARY AND CONFIDENTIAL TOLERANCING PER: COMMENTS: THE INFORMATION CONTAINED IN THIS DRAWING IS THE SOLE PROPERTY OF MATERIAL SIZE DWG. NO. B RUSTICA HARDWARE. ANY REPRODUCTION IN PART OR AS A WHOLE WITHOUT THE WRITTEN PERMISSION OF RUSTICA HARDWARE IS NEXT ASSY USED ON SCALE: 1:16 WEIGHT: SHEET 7 OF 21 APPLICATION DO NOT SCALE DRAWING