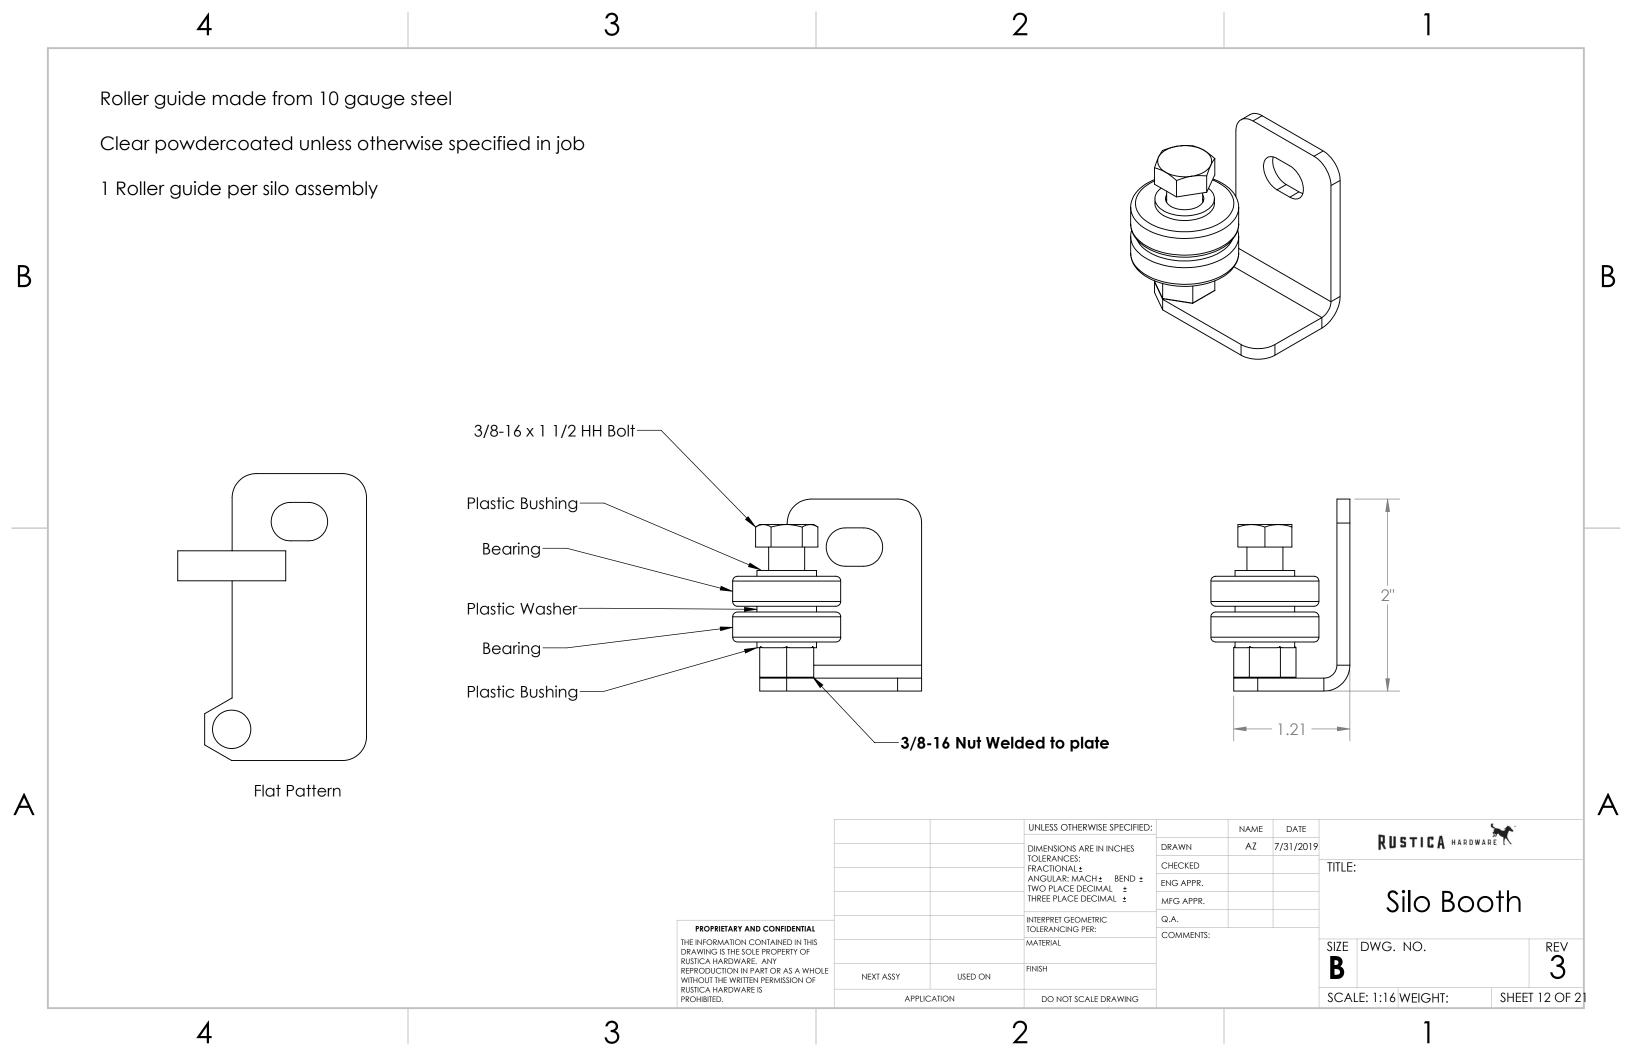

Stops 2 Stops made from 3/16" Steel Stitch weld track and track base using tabs and slots to locate Clear powdercoated unless otherwise specified in job 1 Track Weldment per assembly В 3 UNLESS OTHERWISE SPECIFIED: DATE RUSTICA HARDWARE NAME AZ 7/31/2019 DRAWN DIMENSIONS ARE IN INCHES TOLERANCES: FRACTIONAL ±
ANGULAR: MACH ± BEND ±
TWO PLACE DECIMAL ±
THREE PLACE DECIMAL ± CHECKED TITLE: ENG APPR. Silo Booth MFG APPR. INTERPRET GEOMETRIC Q.A. PROPRIETARY AND CONFIDENTIAL TOLERANCING PER: COMMENTS: THE INFORMATION CONTAINED IN THIS DRAWING IS THE SOLE PROPERTY OF MATERIAL SIZE DWG. NO. B RUSTICA HARDWARE. ANY REPRODUCTION IN PART OR AS A WHOLE WITHOUT THE WRITTEN PERMISSION OF RUSTICA HARDWARE IS NEXT ASSY USED ON SCALE: 1:16 WEIGHT: SHEET 7 OF 21 APPLICATION DO NOT SCALE DRAWING