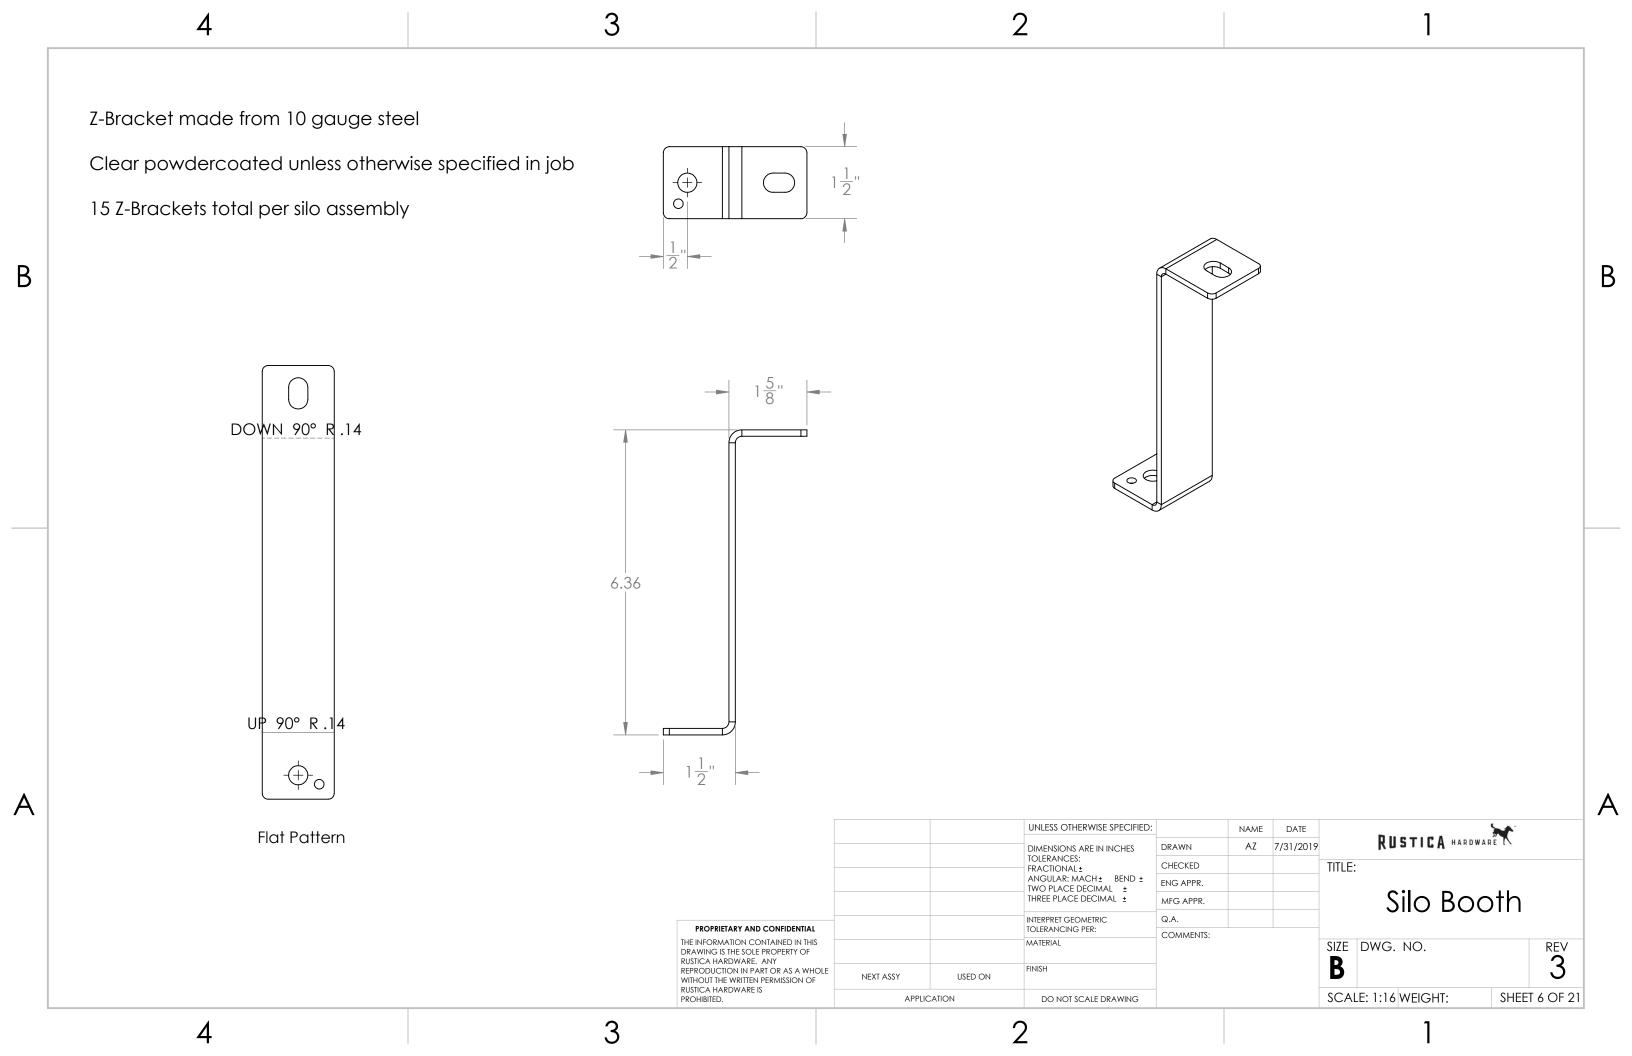

Description QTY. Item # Track Track made from 3/16" steel 3 Track Base Track Base made from 3/16" steel 4 Stops 2 Stops made from 3/16" Steel Stitch weld track and track base using tabs and slots to locate Clear powdercoated unless otherwise specified in job 1 Track Weldment per assembly В 3 UNLESS OTHERWISE SPECIFIED: DATE RUSTICA HARDWARE NAME AZ 7/31/2019 DRAWN DIMENSIONS ARE IN INCHES TOLERANCES: FRACTIONAL ±
ANGULAR: MACH ± BEND ±
TWO PLACE DECIMAL ±
THREE PLACE DECIMAL ± CHECKED TITLE: ENG APPR. Silo Booth MFG APPR. INTERPRET GEOMETRIC Q.A. PROPRIETARY AND CONFIDENTIAL TOLERANCING PER: COMMENTS: THE INFORMATION CONTAINED IN THIS DRAWING IS THE SOLE PROPERTY OF MATERIAL SIZE DWG. NO. B RUSTICA HARDWARE. ANY REPRODUCTION IN PART OR AS A WHOLE WITHOUT THE WRITTEN PERMISSION OF RUSTICA