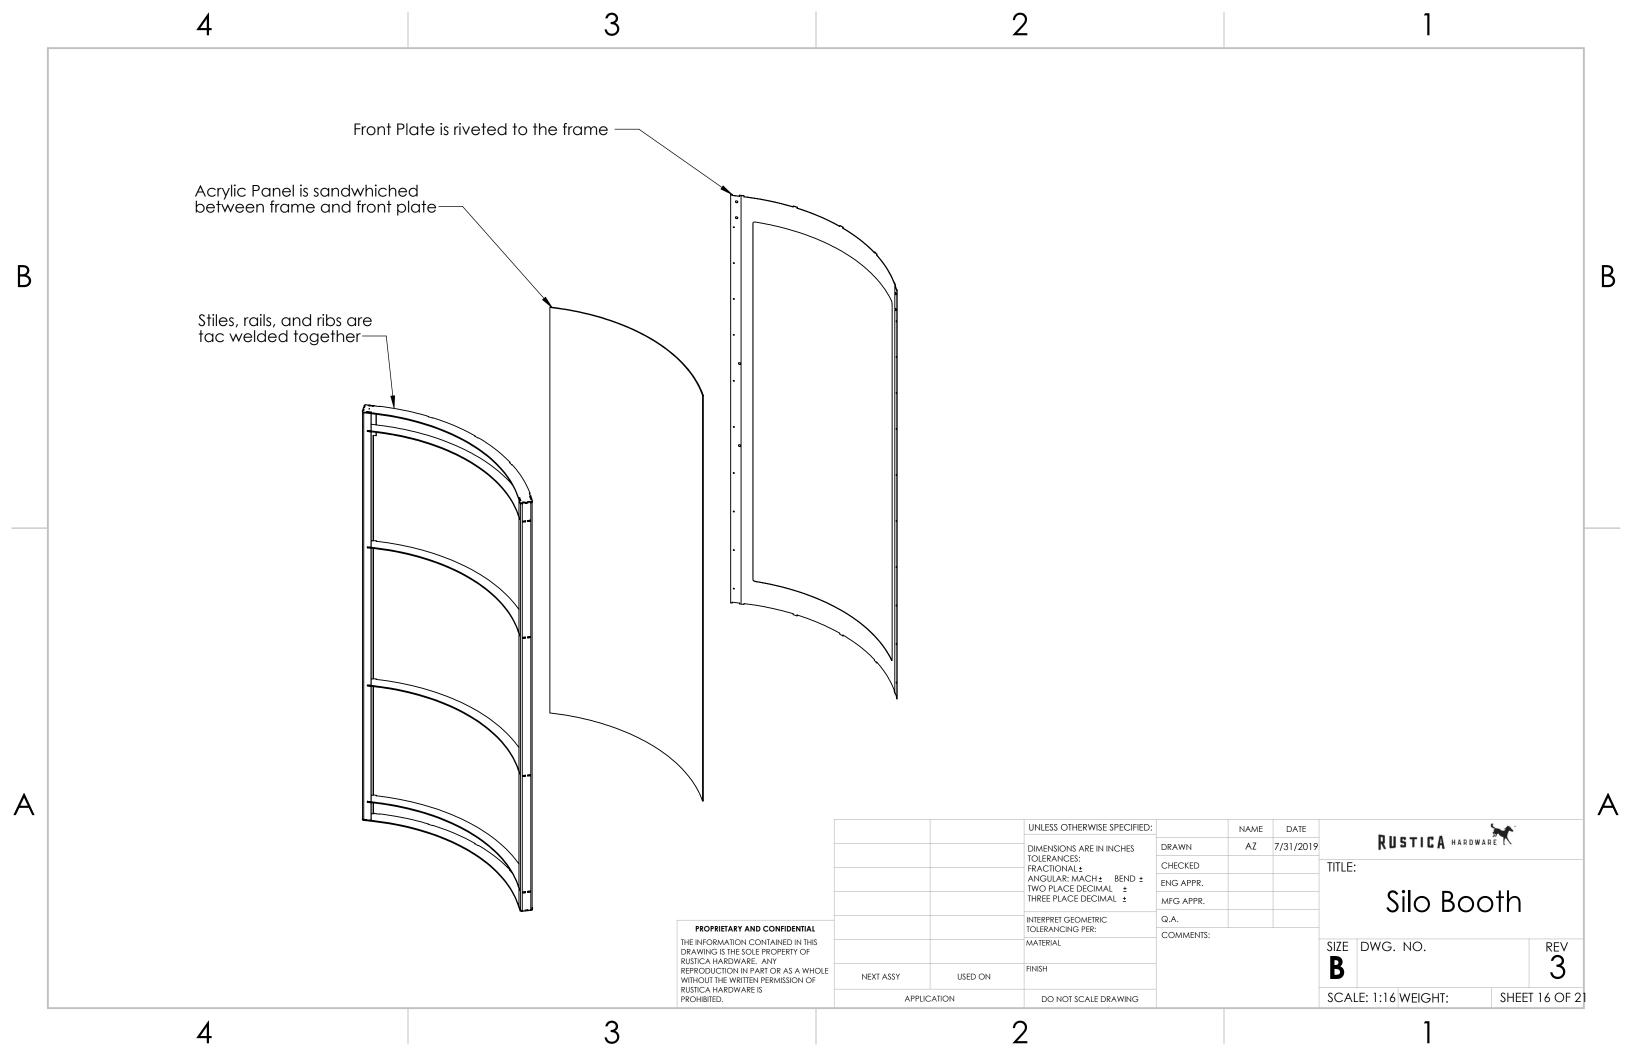

Stops made from 3/16" Steel Stitch weld track and track base using tabs and slots to locate Clear powdercoated unless otherwise specified in job 1 Track Weldment per assembly В 3 UNLESS OTHERWISE SPECIFIED: DATE RUSTICA HARDWARE NAME AZ 7/31/2019 DRAWN DIMENSIONS ARE IN INCHES TOLERANCES: FRACTIONAL ±
ANGULAR: MACH ± BEND ±
TWO PLACE DECIMAL ±
THREE PLACE DECIMAL ± CHECKED TITLE: ENG APPR. Silo Booth MFG APPR. INTERPRET GEOMETRIC Q.A. PROPRIETARY AND CONFIDENTIAL TOLERANCING PER: COMMENTS: THE INFORMATION CONTAINED IN THIS DRAWING IS THE SOLE PROPERTY OF MATERIAL SIZE DWG. NO. B RUSTICA HARDWARE. ANY REPRODUCTION IN PART OR AS A WHOLE WITHOUT THE WRITTEN PERMISSION OF RUSTICA HARDWARE IS NEXT ASSY USED ON SCALE: 1:16 WEIGHT: SHEET 7 OF 21 APPLICATION DO NOT SCALE DRAWING