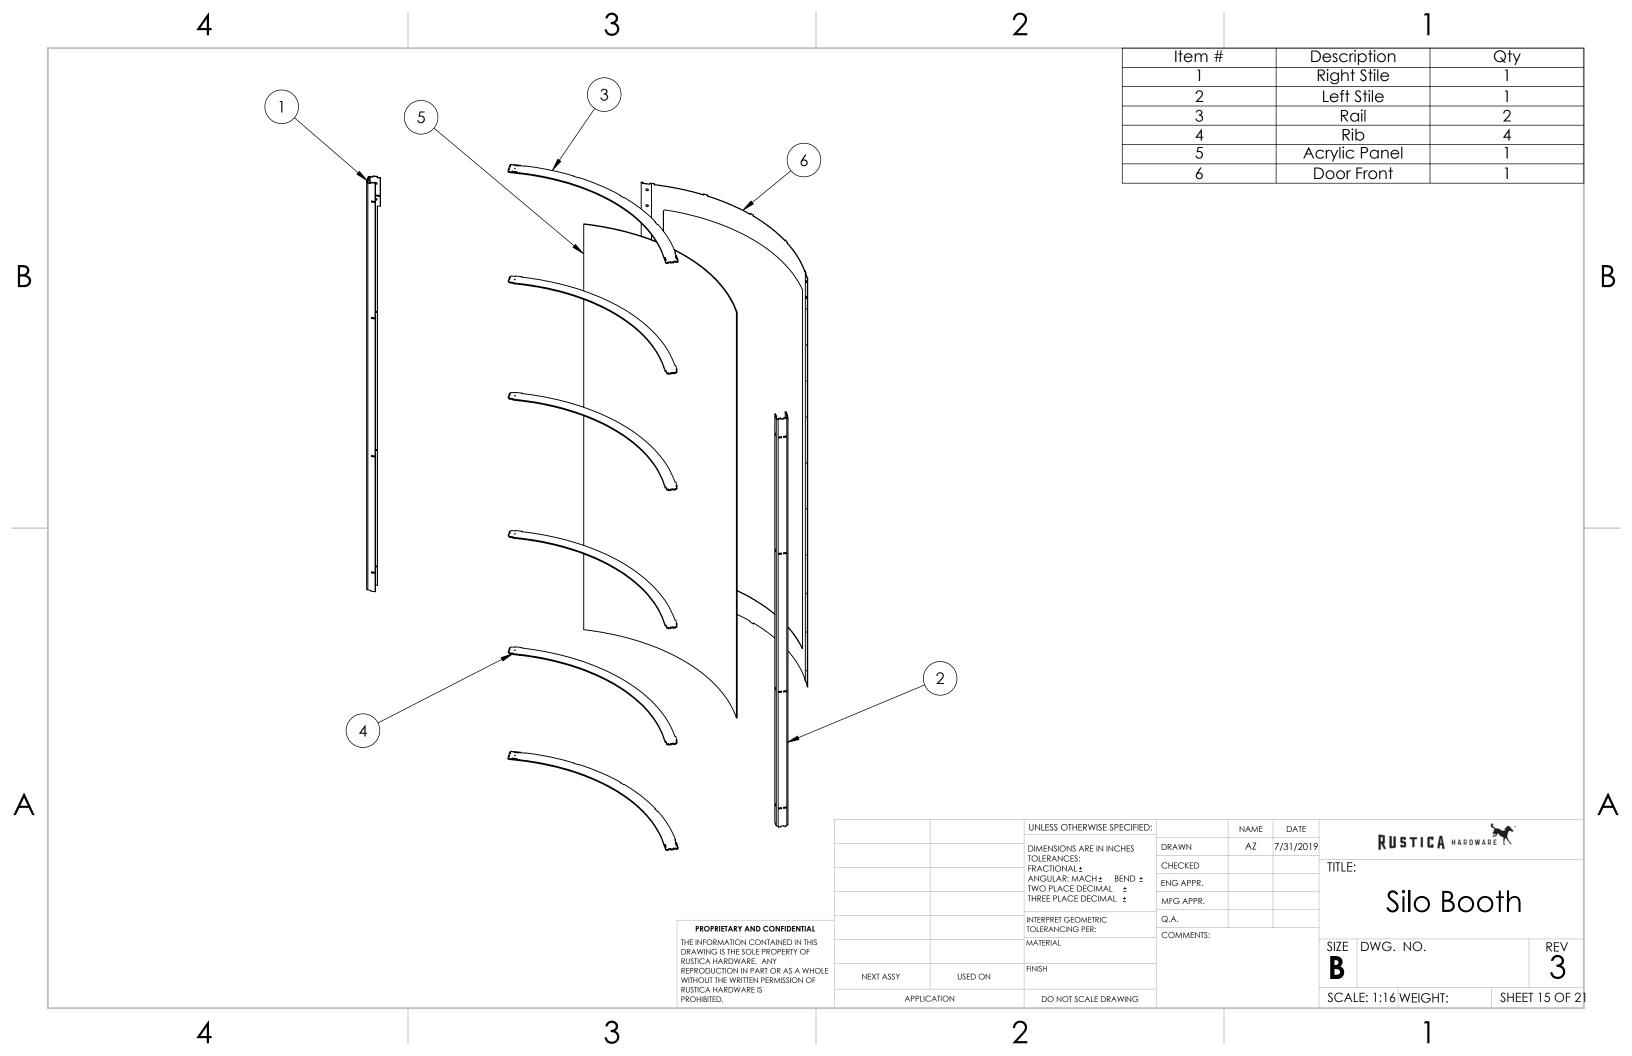

2 Stops made from 3/16" Steel Stitch weld track and track base using tabs and slots to locate Clear powdercoated unless otherwise specified in job 1 Track Weldment per assembly В 3 UNLESS OTHERWISE SPECIFIED: DATE RUSTICA HARDWARE NAME AZ 7/31/2019 DRAWN DIMENSIONS ARE IN INCHES TOLERANCES: FRACTIONAL ±
ANGULAR: MACH ± BEND ±
TWO PLACE DECIMAL ±
THREE PLACE DECIMAL ± CHECKED TITLE: ENG APPR. Silo Booth MFG APPR. INTERPRET GEOMETRIC Q.A. PROPRIETARY AND CONFIDENTIAL TOLERANCING PER: COMMENTS: THE INFORMATION CONTAINED IN THIS DRAWING IS THE SOLE PROPERTY OF MATERIAL SIZE DWG. NO. B RUSTICA HARDWARE. ANY REPRODUCTION IN PART OR AS A WHOLE WITHOUT THE WRITTEN PERMISSION OF RUSTICA HARDWARE IS NEXT ASSY USED ON SCALE: 1:16 WEIGHT: SHEET 7 OF 21 APPLICATION DO NOT SCALE DRAWING