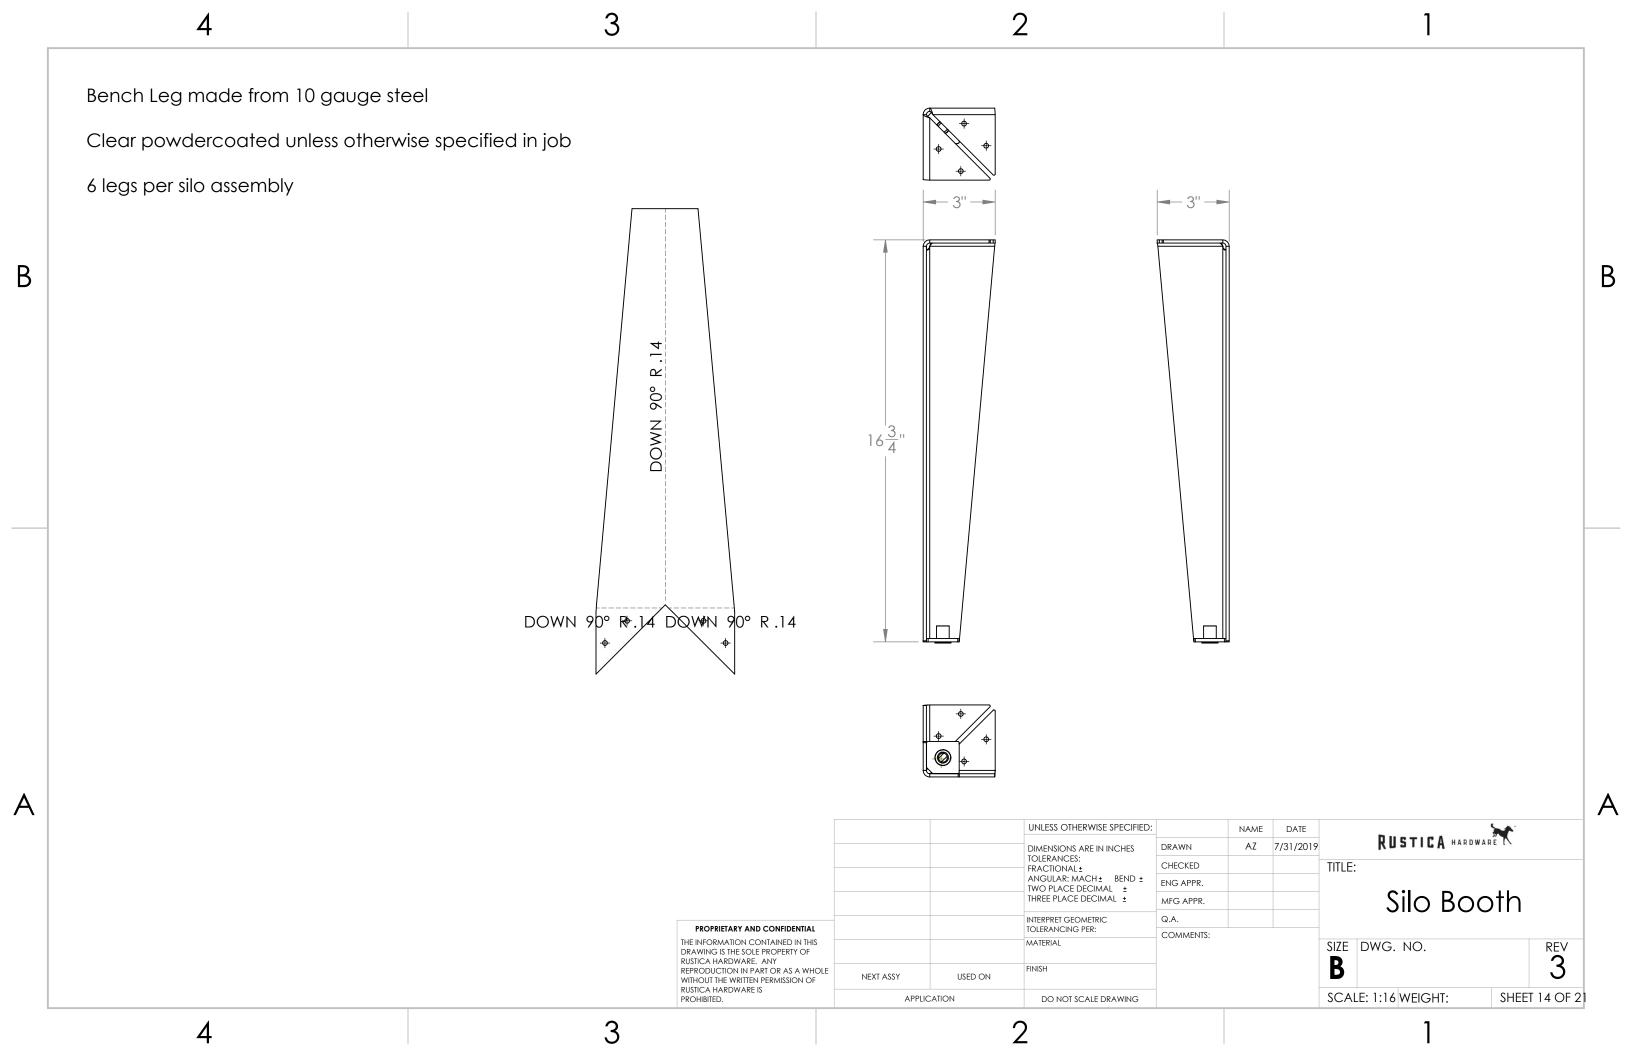

ps 2 Stops made from 3/16" Steel Stitch weld track and track base using tabs and slots to locate Clear powdercoated unless otherwise specified in job 1 Track Weldment per assembly В 3 UNLESS OTHERWISE SPECIFIED: DATE RUSTICA HARDWARE NAME AZ 7/31/2019 DRAWN DIMENSIONS ARE IN INCHES TOLERANCES: FRACTIONAL ±
ANGULAR: MACH ± BEND ±
TWO PLACE DECIMAL ±
THREE PLACE DECIMAL ± CHECKED TITLE: ENG APPR. Silo Booth MFG APPR. INTERPRET GEOMETRIC Q.A. PROPRIETARY AND CONFIDENTIAL TOLERANCING PER: COMMENTS: THE INFORMATION CONTAINED IN THIS DRAWING IS THE SOLE PROPERTY OF MATERIAL SIZE DWG. NO. B RUSTICA HARDWARE. ANY REPRODUCTION IN PART OR AS A WHOLE WITHOUT THE WRITTEN PERMISSION OF RUSTICA HARDWARE IS NEXT ASSY USED ON SCALE: 1:16 WEIGHT: SHEET 7 OF 21 APPLICATION DO NOT SCALE DRAWING