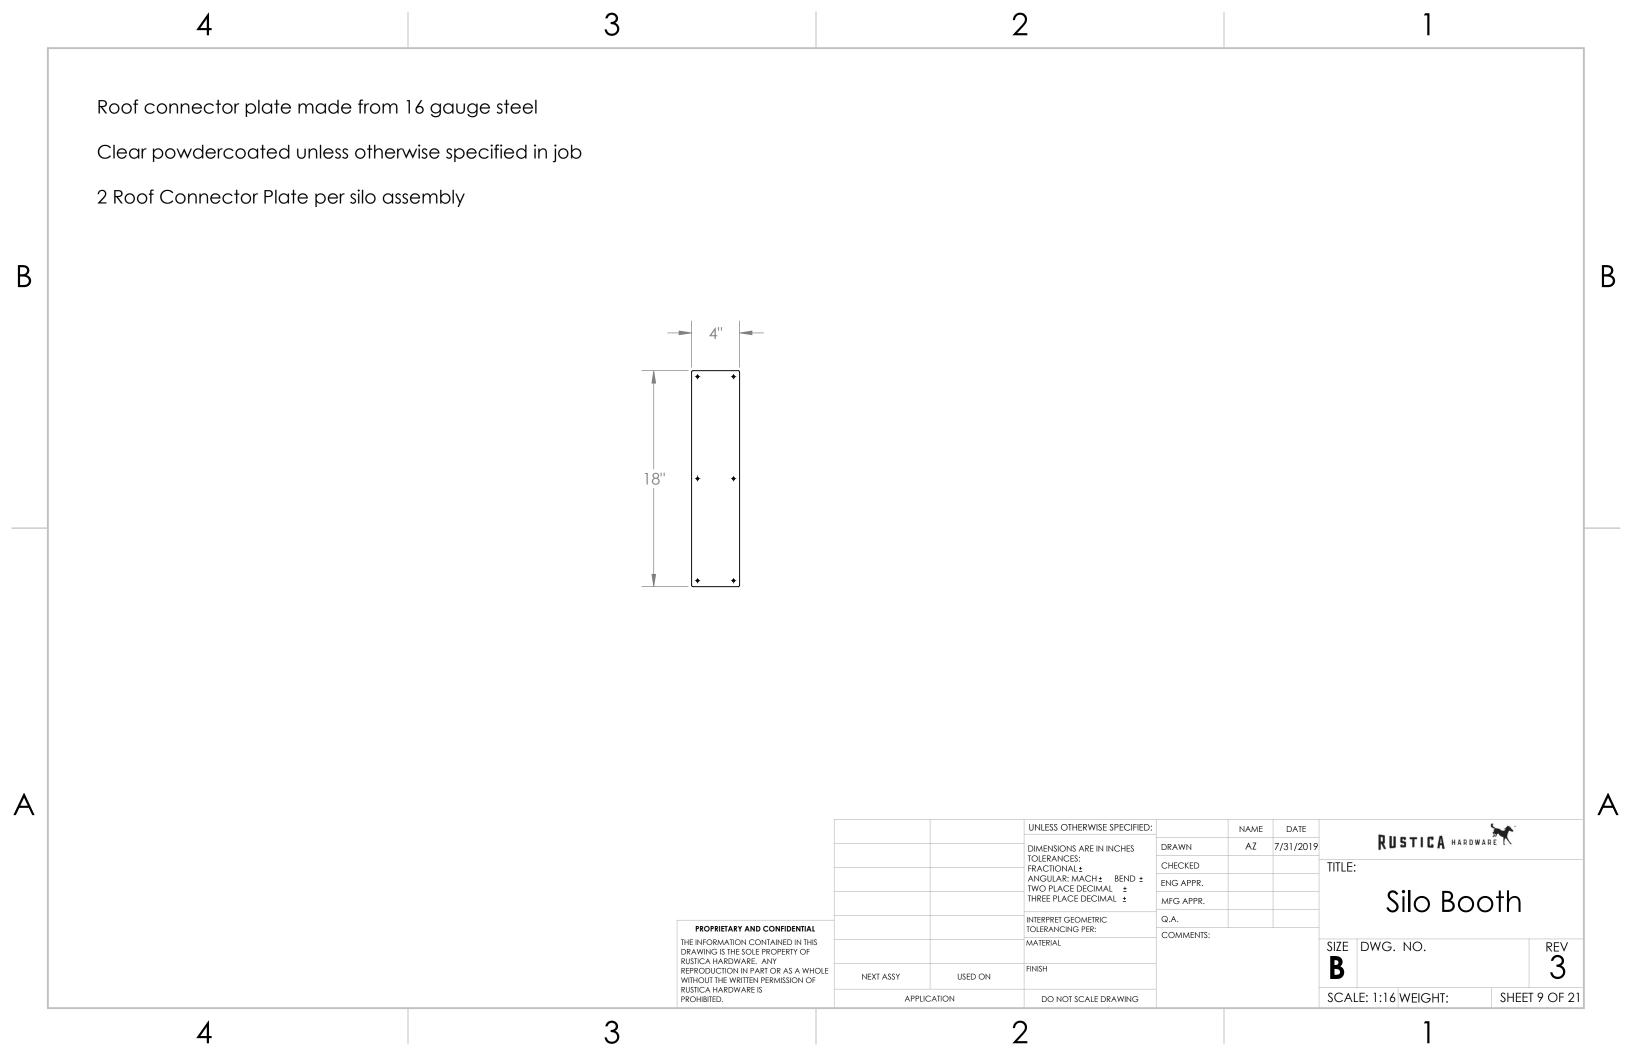

teel 4 Stops 2 Stops made from 3/16" Steel Stitch weld track and track base using tabs and slots to locate Clear powdercoated unless otherwise specified in job 1 Track Weldment per assembly В 3 UNLESS OTHERWISE SPECIFIED: DATE RUSTICA HARDWARE NAME AZ 7/31/2019 DRAWN DIMENSIONS ARE IN INCHES TOLERANCES: FRACTIONAL ±
ANGULAR: MACH ± BEND ±
TWO PLACE DECIMAL ±
THREE PLACE DECIMAL ± CHECKED TITLE: ENG APPR. Silo Booth MFG APPR. INTERPRET GEOMETRIC Q.A. PROPRIETARY AND CONFIDENTIAL TOLERANCING PER: COMMENTS: THE INFORMATION CONTAINED IN THIS DRAWING IS THE SOLE PROPERTY OF MATERIAL SIZE DWG. NO. B RUSTICA HARDWARE. ANY REPRODUCTION IN PART OR AS A WHOLE WITHOUT THE WRITTEN PERMISSION OF RUSTICA HARDWARE IS NEXT ASSY USED ON SCALE: 1:16 WEIGHT: SHEET 7 OF 21 APPLICATION DO NOT SCALE DRAWING