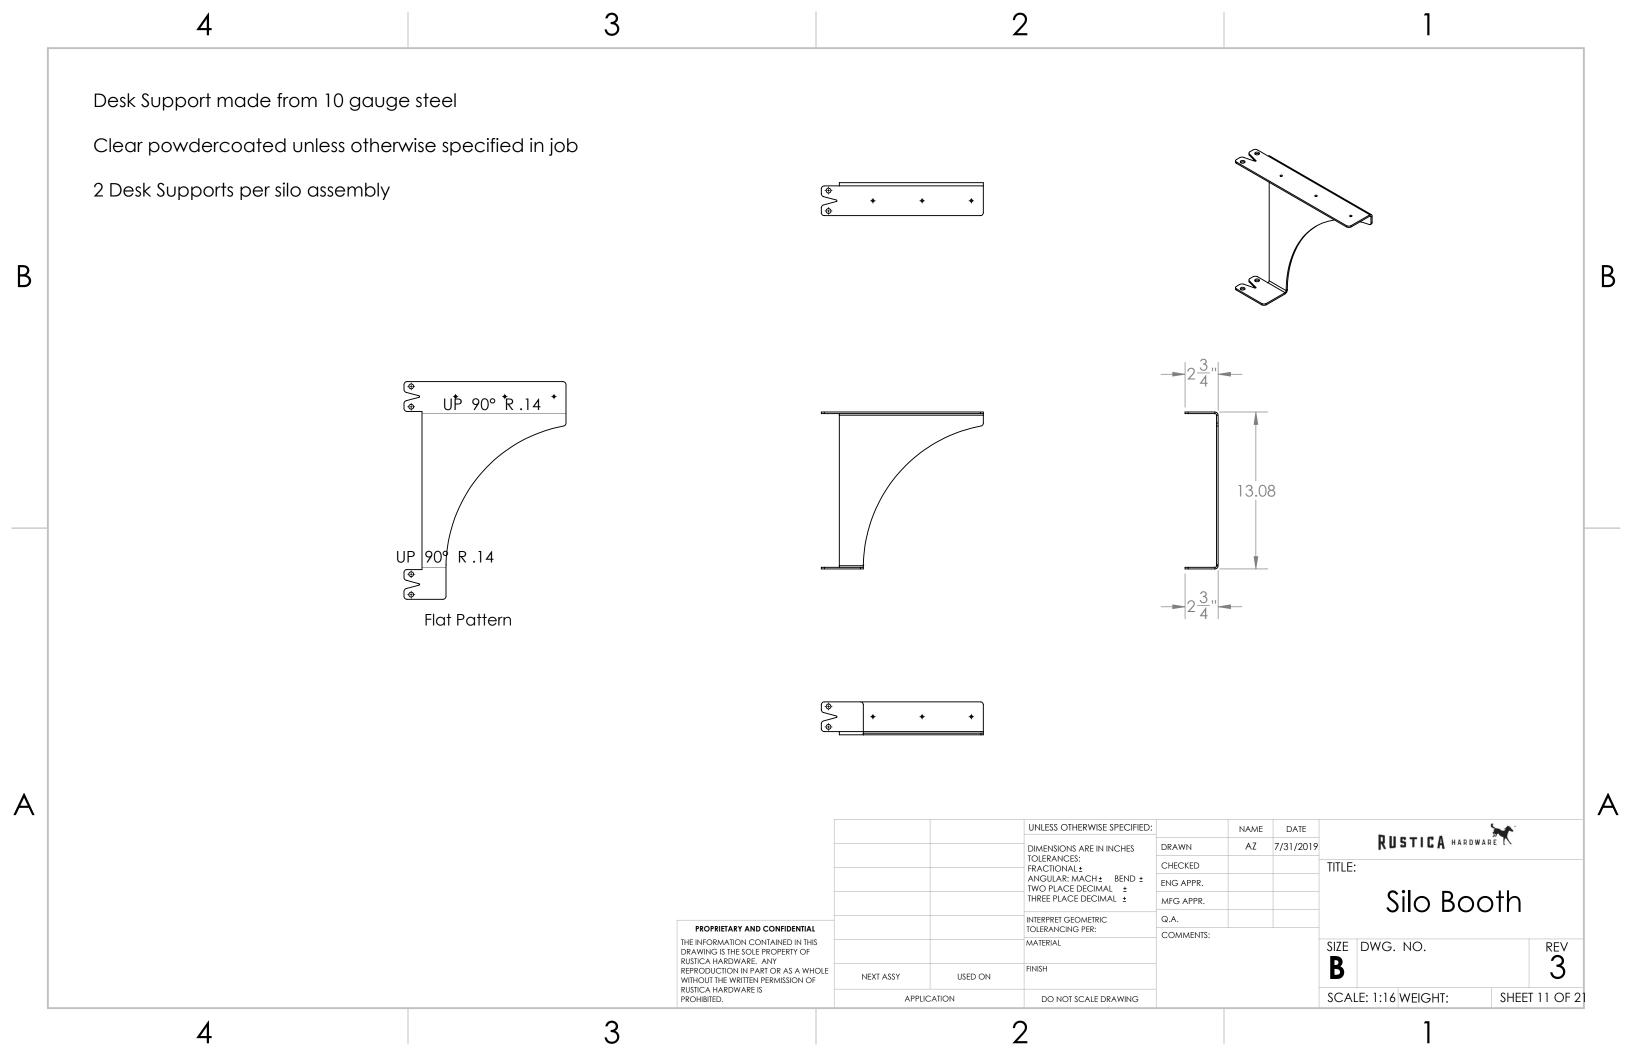

4 Stops 2 Stops made from 3/16" Steel Stitch weld track and track base using tabs and slots to locate Clear powdercoated unless otherwise specified in job 1 Track Weldment per assembly В 3 UNLESS OTHERWISE SPECIFIED: DATE RUSTICA HARDWARE NAME AZ 7/31/2019 DRAWN DIMENSIONS ARE IN INCHES TOLERANCES: FRACTIONAL ±
ANGULAR: MACH ± BEND ±
TWO PLACE DECIMAL ±
THREE PLACE DECIMAL ± CHECKED TITLE: ENG APPR. Silo Booth MFG APPR. INTERPRET GEOMETRIC Q.A. PROPRIETARY AND CONFIDENTIAL TOLERANCING PER: COMMENTS: THE INFORMATION CONTAINED IN THIS DRAWING IS THE SOLE PROPERTY OF MATERIAL SIZE DWG. NO. B RUSTICA HARDWARE. ANY REPRODUCTION IN PART OR AS A WHOLE WITHOUT THE WRITTEN PERMISSION OF RUSTICA HARDWARE IS NEXT ASSY USED ON SCALE: 1:16 WEIGHT: SHEET 7 OF 21 APPLICATION DO NOT SCALE DRAWING