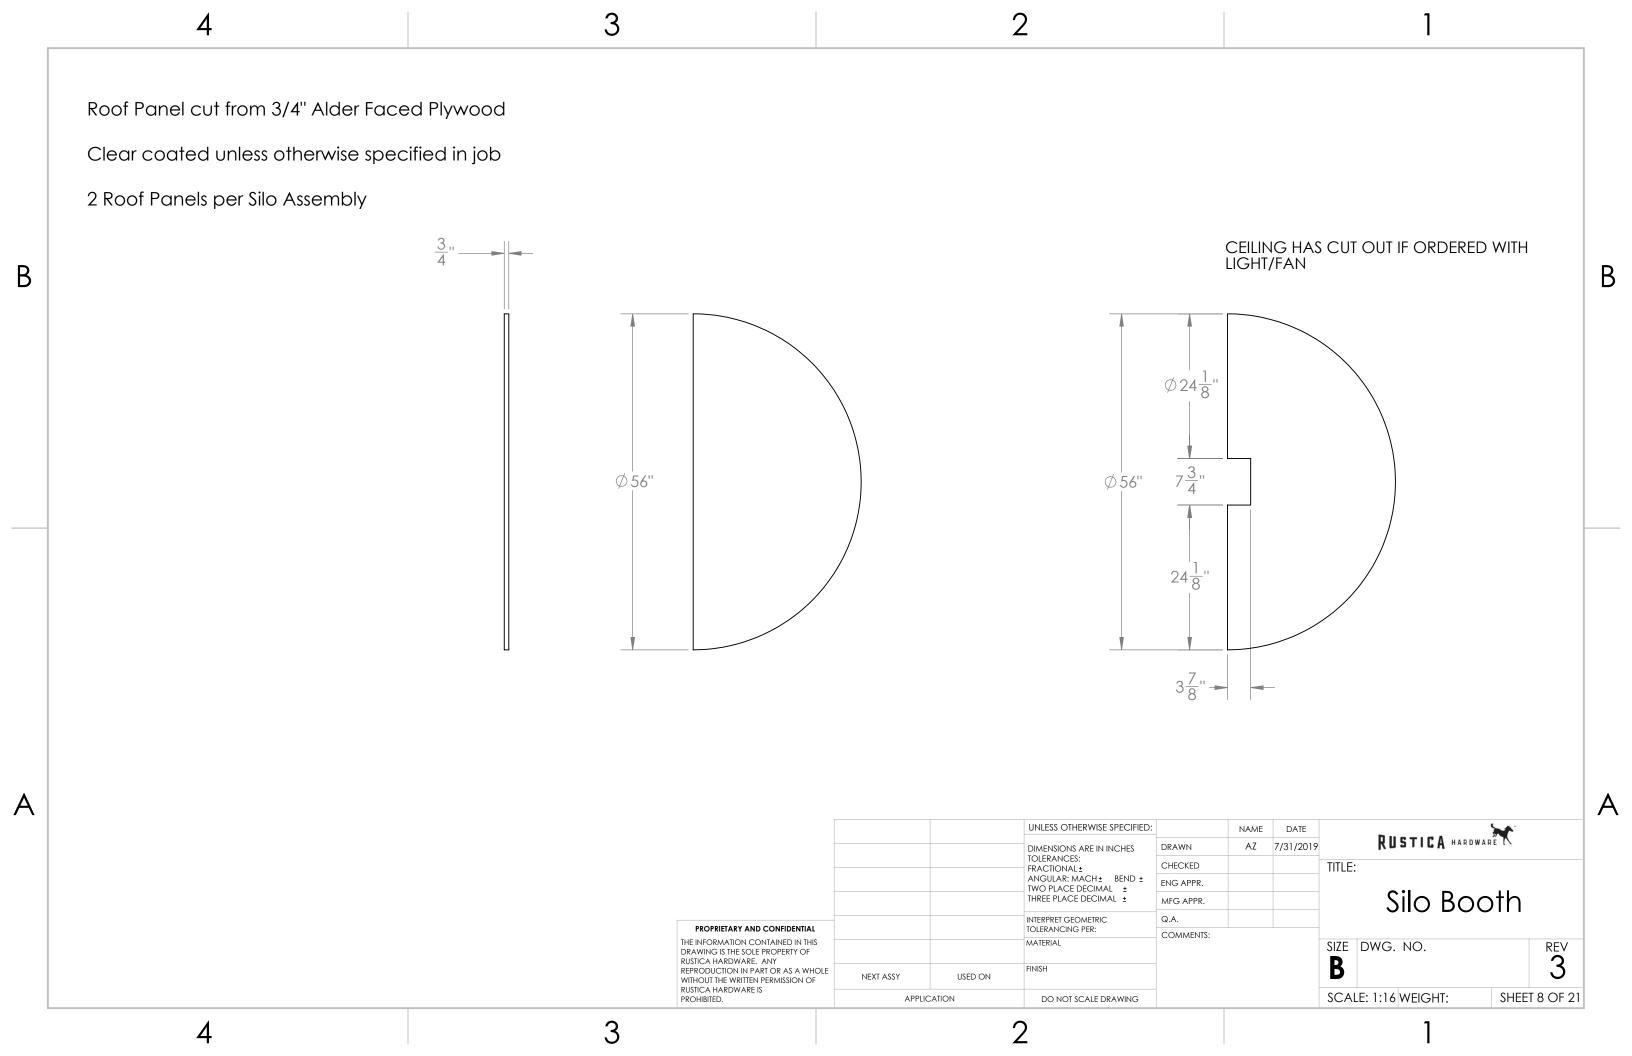

steel 4 Stops 2 Stops made from 3/16" Steel Stitch weld track and track base using tabs and slots to locate Clear powdercoated unless otherwise specified in job 1 Track Weldment per assembly В 3 UNLESS OTHERWISE SPECIFIED: DATE RUSTICA HARDWARE NAME AZ 7/31/2019 DRAWN DIMENSIONS ARE IN INCHES TOLERANCES: FRACTIONAL ±
ANGULAR: MACH ± BEND ±
TWO PLACE DECIMAL ±
THREE PLACE DECIMAL ± CHECKED TITLE: ENG APPR. Silo Booth MFG APPR. INTERPRET GEOMETRIC Q.A. PROPRIETARY AND CONFIDENTIAL TOLERANCING PER: COMMENTS: THE INFORMATION CONTAINED IN THIS DRAWING IS THE SOLE PROPERTY OF MATERIAL SIZE DWG. NO. B RUSTICA HARDWARE. ANY REPRODUCTION IN PART OR AS A WHOLE WITHOUT THE WRITTEN PERMISSION OF RUSTICA HARDWARE IS NEXT ASSY USED ON SCALE: 1:16 WEIGHT: SHEET 7 OF 21 APPLICATION DO NOT SCALE DRAWING