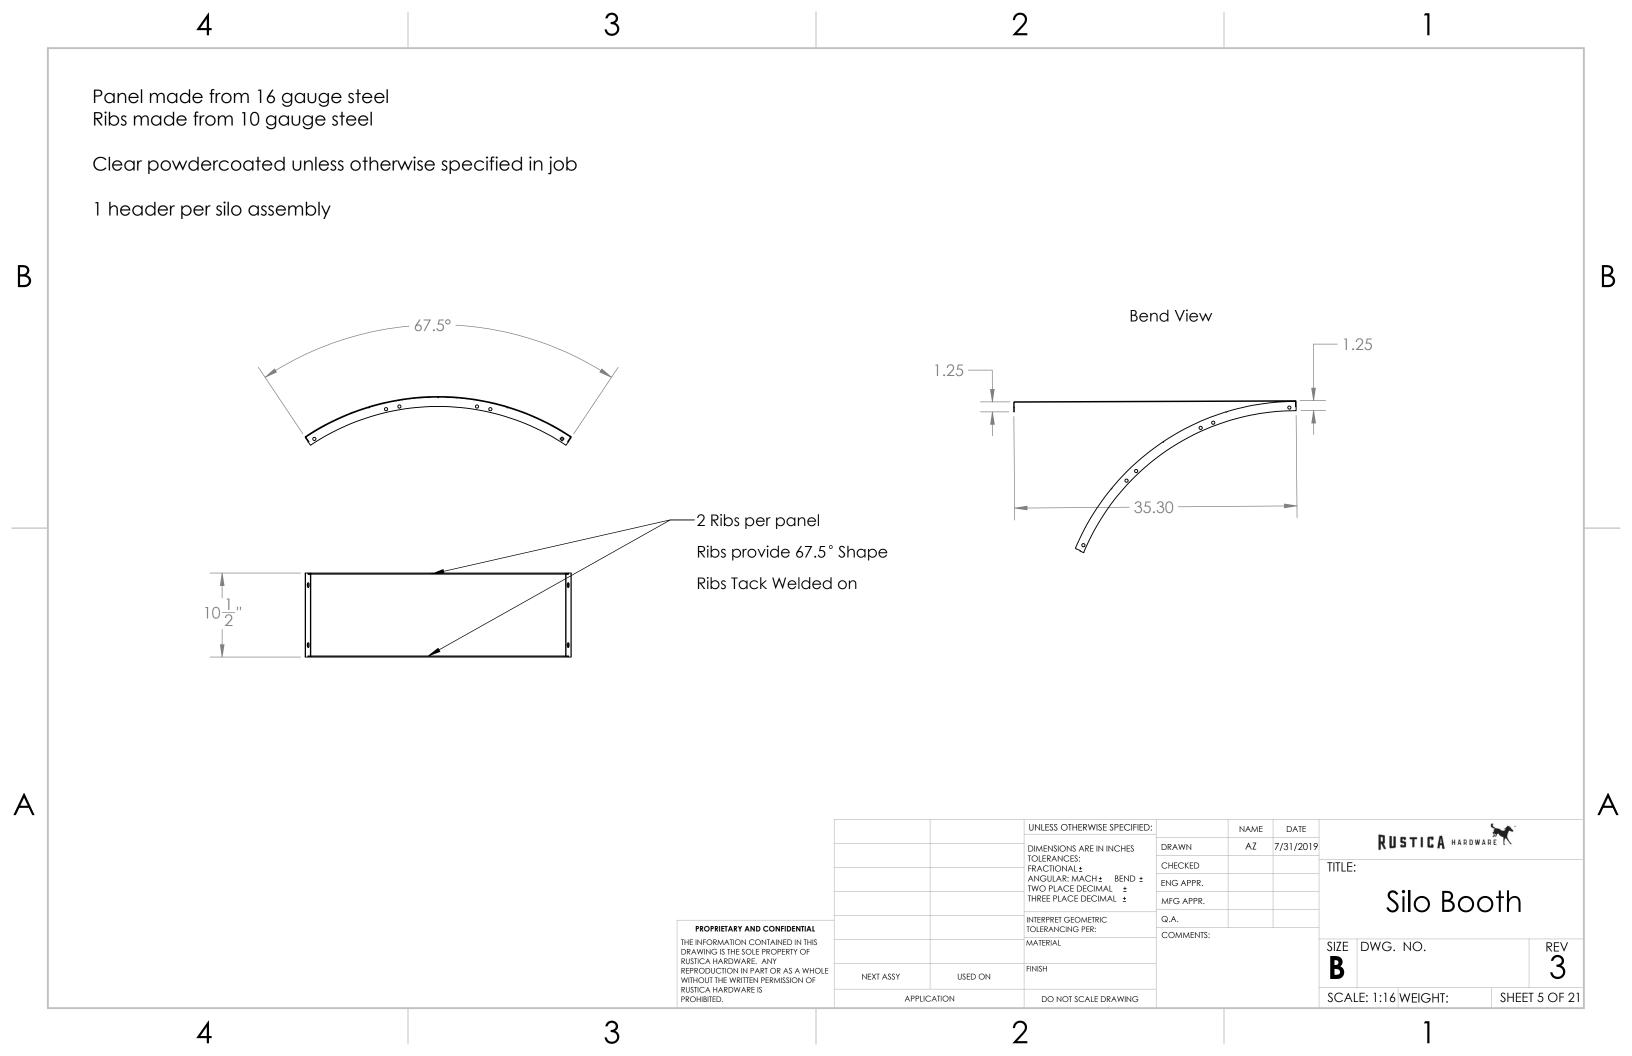

Description QTY. Item # Track Track made from 3/16" steel 3 Track Base Track Base made from 3/16" steel 4 Stops 2 Stops made from 3/16" Steel Stitch weld track and track base using tabs and slots to locate Clear powdercoated unless otherwise specified in job 1 Track Weldment per assembly В 3 UNLESS OTHERWISE SPECIFIED: DATE RUSTICA HARDWARE NAME AZ 7/31/2019 DRAWN DIMENSIONS ARE IN INCHES TOLERANCES: FRACTIONAL ±
ANGULAR: MACH ± BEND ±
TWO PLACE DECIMAL ±
THREE PLACE DECIMAL ± CHECKED TITLE: ENG APPR. Silo Booth MFG APPR. INTERPRET GEOMETRIC Q.A. PROPRIETARY AND CONFIDENTIAL TOLERANCING PER: COMMENTS: THE INFORMATION CONTAINED IN THIS DRAWING IS THE SOLE PROPERTY OF MATERIAL SIZE DWG. NO. B RUSTICA HARDWARE. ANY REPRODUCTION IN PART OR AS A WHOLE WITHOUT THE WRITTEN PERMISSION OF RUSTI