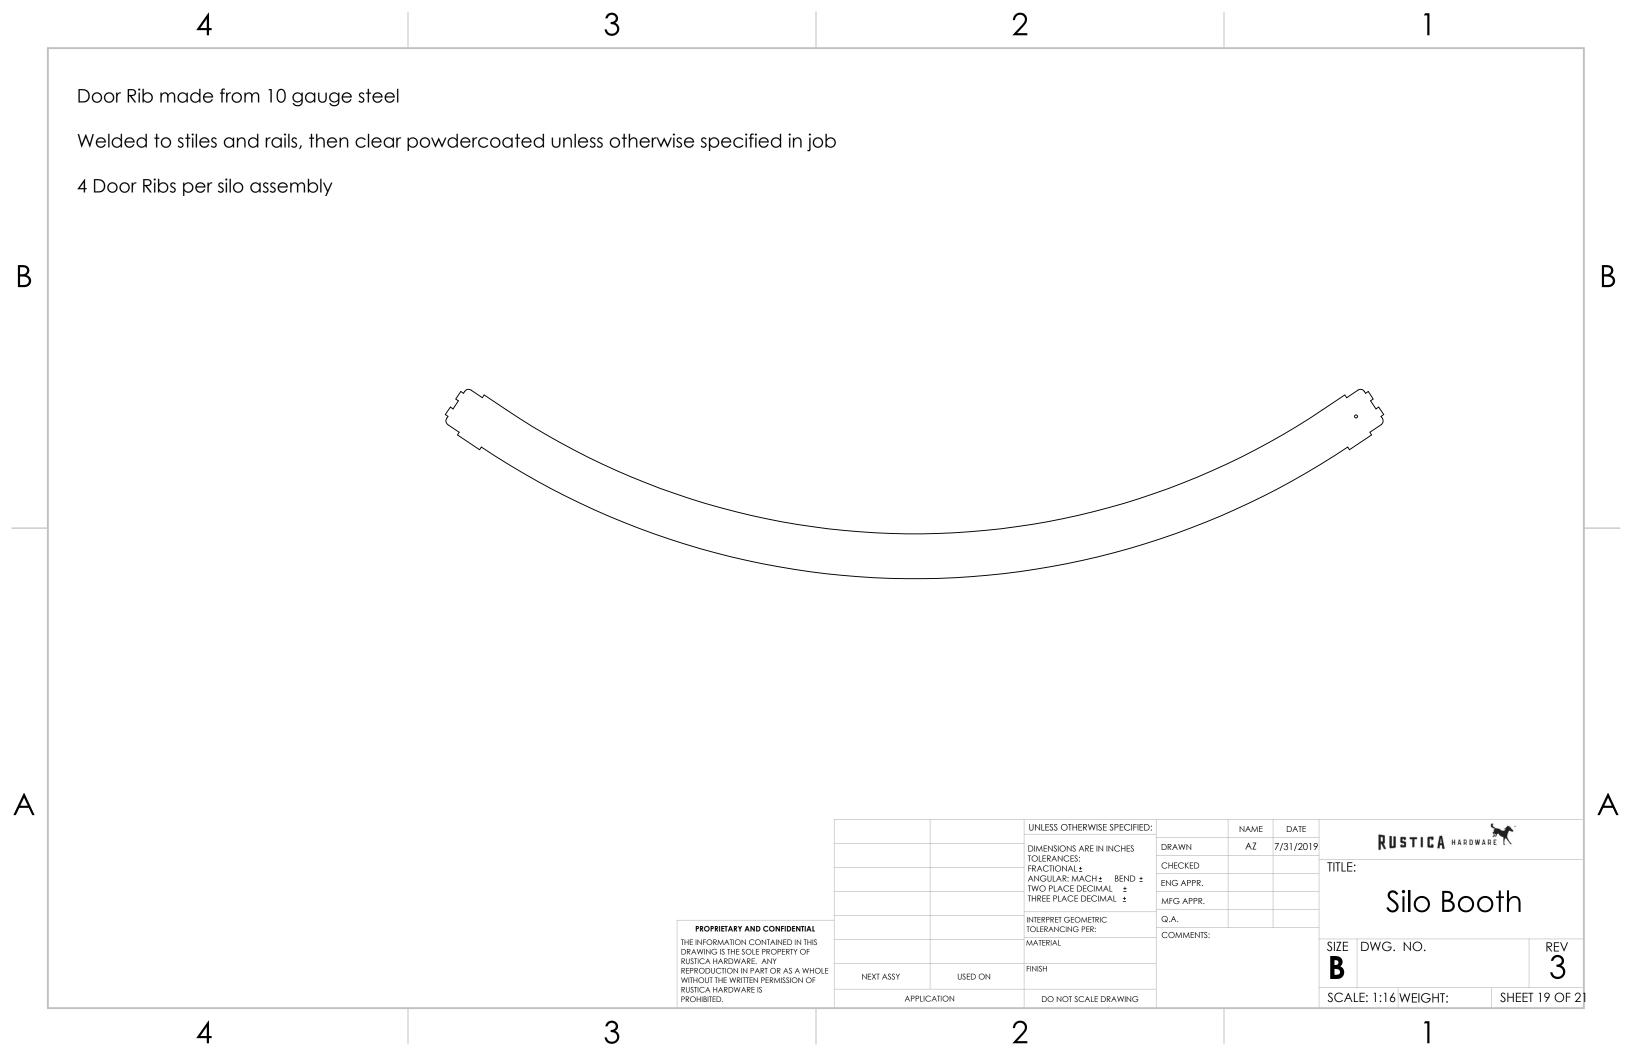

made from 3/16" Steel Stitch weld track and track base using tabs and slots to locate Clear powdercoated unless otherwise specified in job 1 Track Weldment per assembly В 3 UNLESS OTHERWISE SPECIFIED: DATE RUSTICA HARDWARE NAME AZ 7/31/2019 DRAWN DIMENSIONS ARE IN INCHES TOLERANCES: FRACTIONAL ±
ANGULAR: MACH ± BEND ±
TWO PLACE DECIMAL ±
THREE PLACE DECIMAL ± CHECKED TITLE: ENG APPR. Silo Booth MFG APPR. INTERPRET GEOMETRIC Q.A. PROPRIETARY AND CONFIDENTIAL TOLERANCING PER: COMMENTS: THE INFORMATION CONTAINED IN THIS DRAWING IS THE SOLE PROPERTY OF MATERIAL SIZE DWG. NO. B RUSTICA HARDWARE. ANY REPRODUCTION IN PART OR AS A WHOLE WITHOUT THE WRITTEN PERMISSION OF RUSTICA HARDWARE IS NEXT ASSY USED ON SCALE: 1:16 WEIGHT: SHEET 7 OF 21 APPLICATION DO NOT SCALE DRAWING