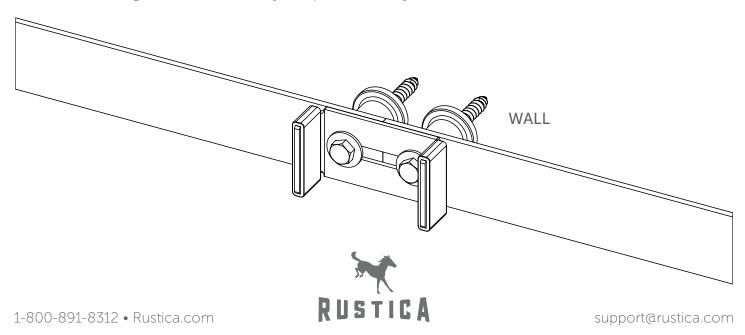

## **ASSEMBLY INSTRUCTIONS**

Follow specific instructions for the door system you purchased.

To splice your track segments (②) together, begin by butting your track segments together then putting all the pieces together with supplied lag screws (⑤), washers (⑥), stop (⑥), track segments (⑥), splice plate (⑥), and spacers (⑥). Make sure the splice plate (⑥) is behind the track segments (⑥). After all of the pieces are assembled, tighten the lag screws into your wall.