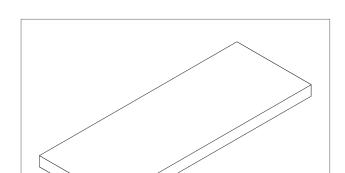

## BUNKER SHELF KIT Parts

2) Brackets

BUNKER SHELF KIT Assembly Instructions

1) Shelf

6) Screws

#### NOTE:

Do not exceed board thickness of 1-3/4" if using a shelf board other than the one provided in this kit.