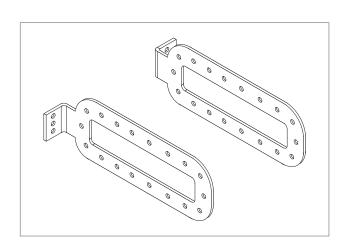

## BUNKER SHELF KIT Parts

2) Brackets

BUNKER SHELF KIT Assembly Instructions

1) Shelf

6) Screws

#### NOTE:

For the best installation, mount Bunker Shelf Brackets into wall studs using the provided screws. If brackets cannot be mounted on studs, drywall anchors will be necessary.