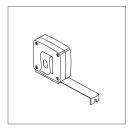

## BUNKER SHELF KIT Parts

2) Brackets

BUNKER SHELF KIT Assembly Instructions

1) Shelf

6) Screws