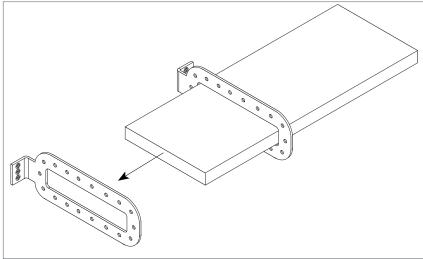

## BUNKER SHELF KIT Parts

2) Brackets

BUNKER SHELF KIT Assembly Instructions

1) Shelf

6) Screws

#### NOTE:

Do not exceed board thickness of 1-3/4" if using a shelf board other than the one provided in this kit.