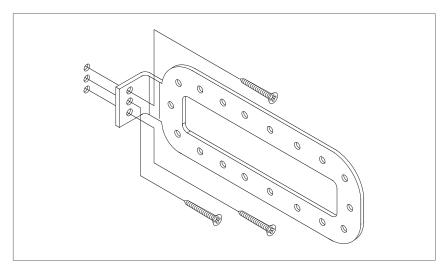

## BUNKER SHELF KIT Parts

2) Brackets

BUNKER SHELF KIT Assembly Instructions

1) Shelf

6) Screws

#### NOTE:

For the best installation, mount Bunker Shelf Brackets into wall studs using the provided screws. If brackets cannot be mounted on studs, drywall anchors will be necessary.