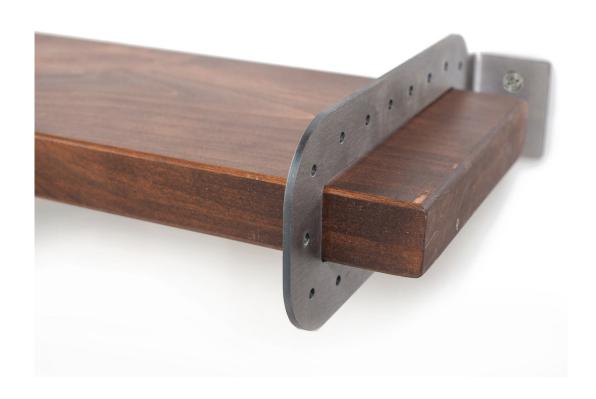

## BUNKER SHELF KIT Parts

2) Brackets

BUNKER SHELF KIT Assembly Instructions

1) Shelf

6) Screws

#### NOTE:

For the best installation, mount Bunker Shelf Brackets into wall studs using the provided screws. If brackets cannot be mounted on studs, drywall anchors will be necessary.

#### NOTE:

Do not exceed board thickness of 1-3/4" if using a shelf board other than the one provided in this kit.

#### NOTE:

Do not exceed 58 inches between brackets. Do not place more than 100 pounds on the shelf.