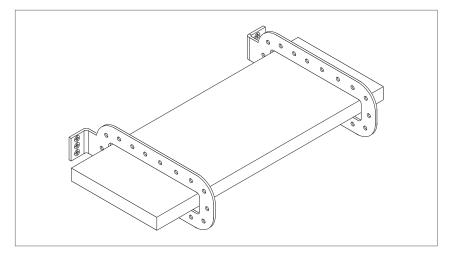

#### NOTE:

Do not exceed 58 inches between brackets. Do not place more than 100 pounds on the shelf.