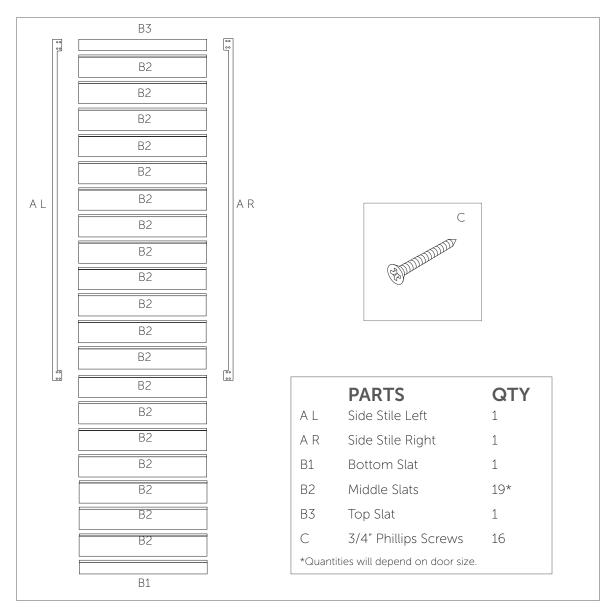

### COTTAGE DOOR Before You Begin

| A L Stile | B1 Slat | All B2 Slats | B3 Slat | A R Stile |
|-----------|---------|--------------|---------|-----------|
|           |         | 22           | 5       |           |

Slat and Stile End Views

#### NOTE:

The following should be a 'dry' assembly. Do not use adhesives in when putting this door together.

Use teamwork. We recommend two people for this build.

1. On a flat, clean, surface, lay the B3 slat upside down with the groove facing toward the bottom of the door assembly. Lay all B2 slats below B3 with the groove facing toward the bottom. Lay the B1 slat up side down at the bottom of the last B2 slat with the tongue facing toward the top of the door assembly. Assemble by fitting the tongue into the groove of each piece, tapping them together with a rubber mallet (Figure 1).

# COTTAGE DOOR Assembly Instructions

screws (C) using a drill with a phillips bit to the back of the door (Figure 2).

The door is now ready for a pull installation or to be hung with your selection of hanger.