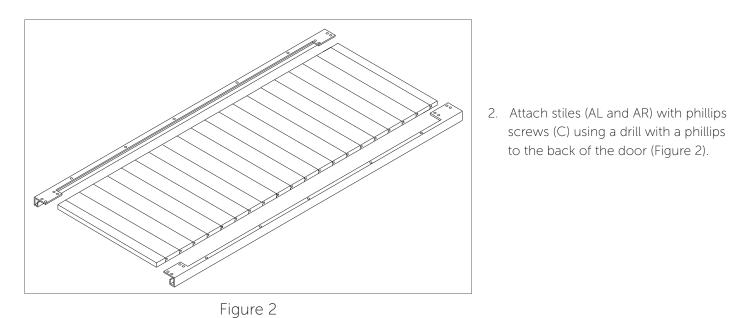

# COTTAGE DOOR Assembly Instructions

screws (C) using a drill with a phillips bit to the back of the door (Figure 2).

The door is now ready for a pull installation or to be hung with your selection of hanger.