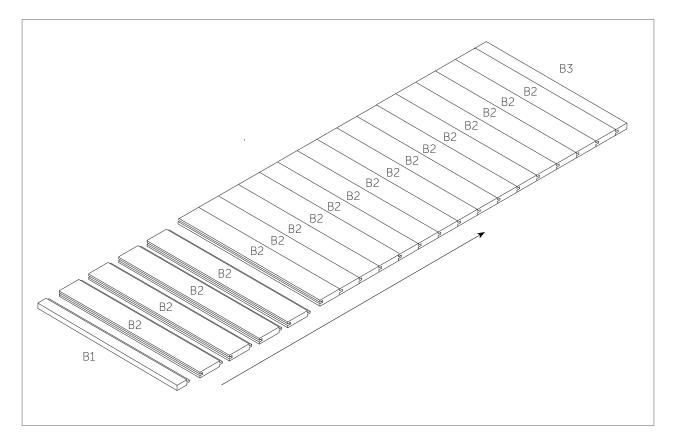

### COTTAGE DOOR Before You Begin

| A L Stile | B1 Slat | All B2 Slats | B3 Slat | A R Stile |
|-----------|---------|--------------|---------|-----------|
|           |         | 22           | 5       |           |

#### NOTE:

The following should be a 'dry' assembly. Do not use adhesives in when putting this door together.

Use teamwork. We recommend two people for this build.

1. On a flat, clean, surface, lay the B3 slat upside down with the groove facing toward the bottom of the door assembly. Lay all B2 slats below B3 with the groove facing toward the bottom. Lay the B1 slat up side down at the bottom of the last B2 slat with the tongue facing toward the top of the door assembly. Assemble by fitting the tongue into the groove of each piece, tapping them together with a rubber mallet (Figure 1).