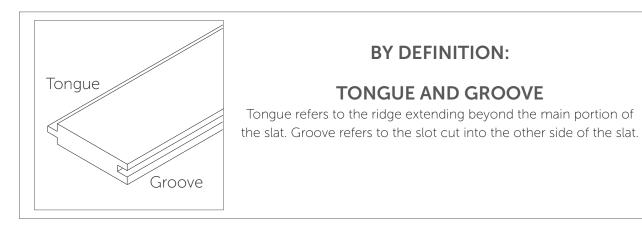

#### NOTE:

The following should be a 'dry' assembly. Do not use adhesives in when putting this door together.

Use teamwork. We recommend two people for this build.

1. On a flat, clean, surface, lay the B3 slat upside down with the groove facing toward the bottom of the door assembly. Lay all B2 slats below B3 with the groove facing toward the bottom. Lay the B1 slat up side down at the bottom of the last B2 slat with the tongue facing toward the top of the door assembly. Assemble by fitting the tongue into the groove of each piece, tapping them together with a rubber mallet (Figure 1).