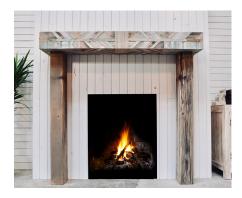

## MANTEL WITH SURROUNDS INSTALLATION INSTRUCTIONS

Follow the instructions on installing your mantel at https://rusticahardware.com/instructions **EXCEPT** you will need to be sure you add 1/8"–1/16" to the distance between the bottom of the mantel and your floor to allow for some clearance so that the surrounds will fit under your mantel when installed.