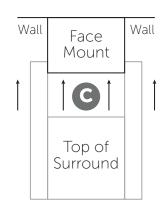

- Anchor supplied face mounts to your wall where you want your surrounds to sit under your mantel. Install one set just below the mantel and one set along the floor.
- Slide your surrounds over the face mounts. The mounts should rest nicely in the grooves inside your surrounds. O See top view below.