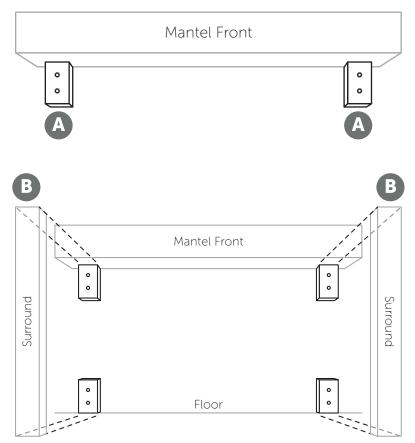

- Anchor supplied face mounts to your wall where you want your surrounds to sit under your mantel. Install one set just below the mantel and one set along the floor.
- Slide your surrounds over the face mounts. The mounts should rest nicely in the grooves inside your surrounds. O See top view below.

 Finish by screwing in the supplied grabber screws through the pre-drilled holes in your surrounds to secure them to the face mounts. Repeat for the face mounts installed along the floor.