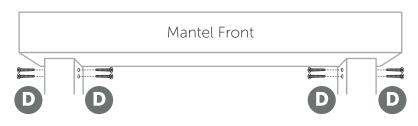

 Finish by screwing in the supplied grabber screws through the pre-drilled holes in your surrounds to secure them to the face mounts. Repeat for the face mounts installed along the floor.