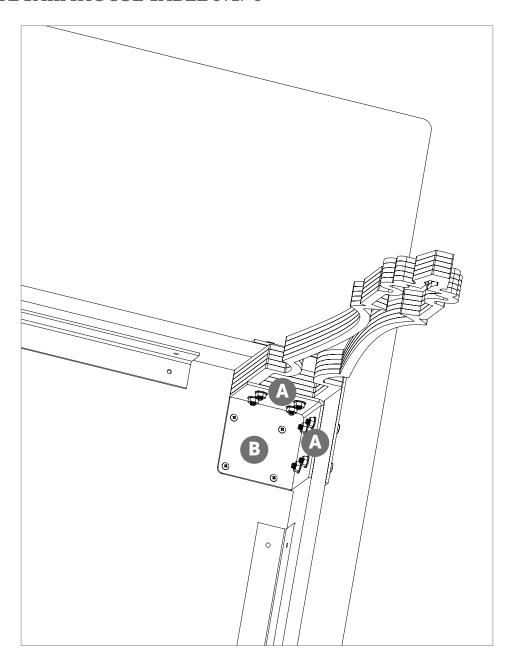

#### SILHOUETTE FARMHOUSE TABLE STEP 3

- Tighten the nuts to the bolts until they are snug.
- **3** The final step is to connect the inner bracket to the bottom of the table with the wood screws.

After checking all the nuts and screws to ensure they're tight, turn the table back over and set it on it's feet with the help of another person.