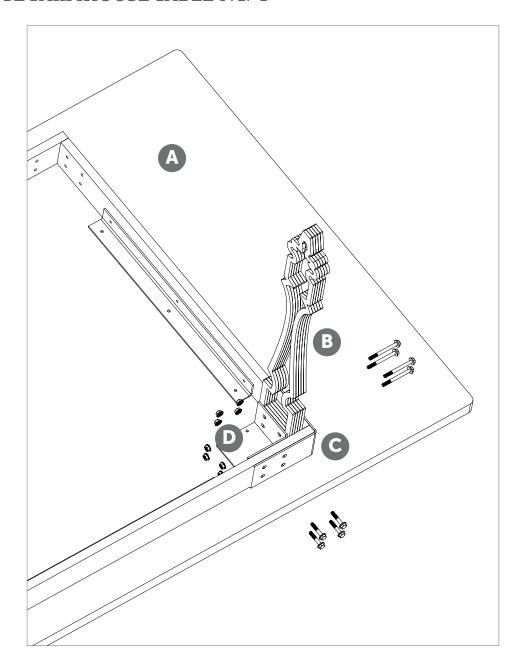

#### SILHOUETTE FARMHOUSE TABLE STEP 1

- **1** Turn the table upside down on a clean, soft surface.
- **B** Place a leg in the corner, facing the short side of the table. The holes in the leg should align with the holes in the table skirt.
- Set the outer bracket around the corner of the skirt so the holes align. Set the inner bracket in the corner where the leg touches the side wall skirt so the holes all align.

#### SILHOUETTE FARMHOUSE TABLE STEP 2

- Insert the 2-3/4" bolts through the other side of the outer bracket, the table leg and the inner bracket as shown.
- **3** Insert the 1-1/2" bolts through the outer bracket, the side skirt and the inner bracket as shown.
- Twist the lock nuts onto the threaded ends of the bolts until all nuts are finger-tight.