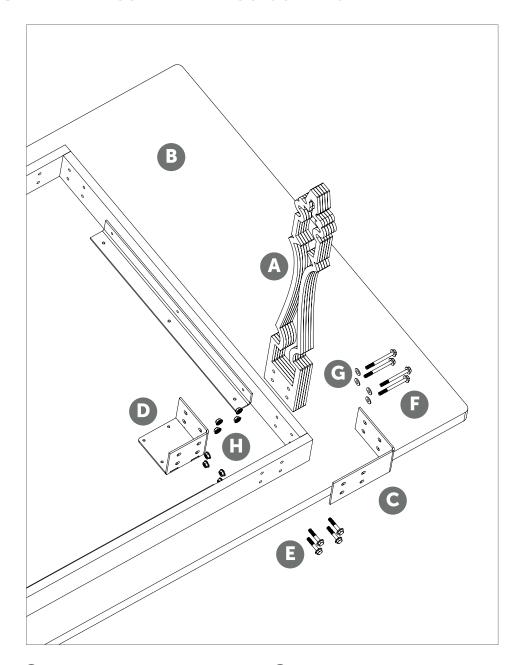

#### SILHOUETTE FARMHOUSE TABLE RECOMMENDED TOOLS & PARTS

9/16" and 5/8" Combination Wrench

Socket Wrench with 9/16" and 5/8" Sockets

- A 4) Silhouette Farmhouse Legs
- **B** 1) Table Top
- **9** 4) Outer Brackets
- 4) Inner Brackets
- **1** 16) 1/4-20 x 1-1/2" Hex Bolts

- **6** 16) 1/4-20 x 2-3/4" Hex Bolts
- **G** 32) Washers
- **@** 32) 1/4-20 Lock Nuts
- 16) #8 x 3/4" Wood Screws (not shown)

#### SILHOUETTE FARMHOUSE TABLE STEP 1

- **1** Turn the table upside down on a clean, soft surface.
- **B** Place a leg in the corner, facing the short side of the table. The holes in the leg should align with the holes in the table skirt.
- Set the outer bracket around the corner of the skirt so the holes align. Set the inner bracket in the corner where the leg touches the side wall skirt so the holes all align.

#### SILHOUETTE FARMHOUSE TABLE STEP 2

- Insert the 2-3/4" bolts through the other side of the outer bracket, the table leg and the inner bracket as shown.
- **3** Insert the 1-1/2" bolts through the outer bracket, the side skirt and the inner bracket as shown.
- Twist the lock nuts onto the threaded ends of the bolts until all nuts are finger-tight.

#### SILHOUETTE FARMHOUSE TABLE STEP 3

- Tighten the nuts to the bolts until they are snug.
- **3** The final step is to connect the inner bracket to the bottom of the table with the wood screws.

After checking all the nuts and screws to ensure they're tight, turn the table back over and set it on it's feet with the help of another person.