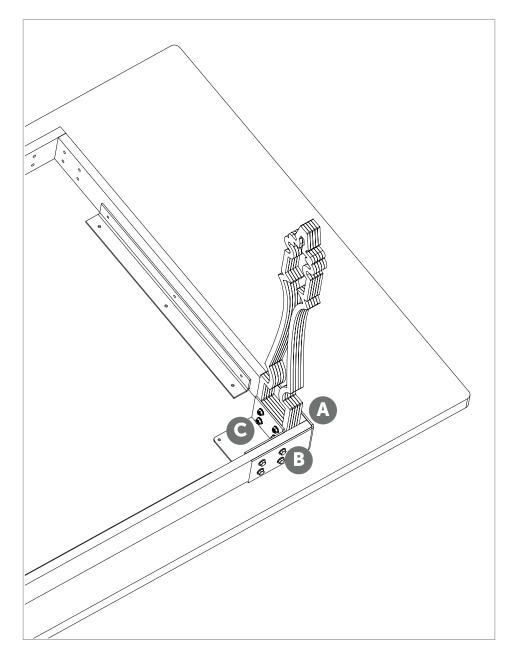

#### SILHOUETTE FARMHOUSE TABLE STEP 1

- **1** Turn the table upside down on a clean, soft surface.
- **B** Place a leg in the corner, facing the short side of the table. The holes in the leg should align with the holes in the table skirt.
- Set the outer bracket around the corner of the skirt so the holes align. Set the inner bracket in the corner where the leg touches the side wall skirt so the holes all align.

#### SILHOUETTE FARMHOUSE TABLE STEP 2

- Insert the 2-3/4" bolts through the other side of the outer bracket, the table leg and the inner bracket as shown.
- **3** Insert the 1-1/2" bolts through the outer bracket, the side skirt and the inner bracket as shown.
- Twist the lock nuts onto the threaded ends of the bolts until all nuts are finger-tight.