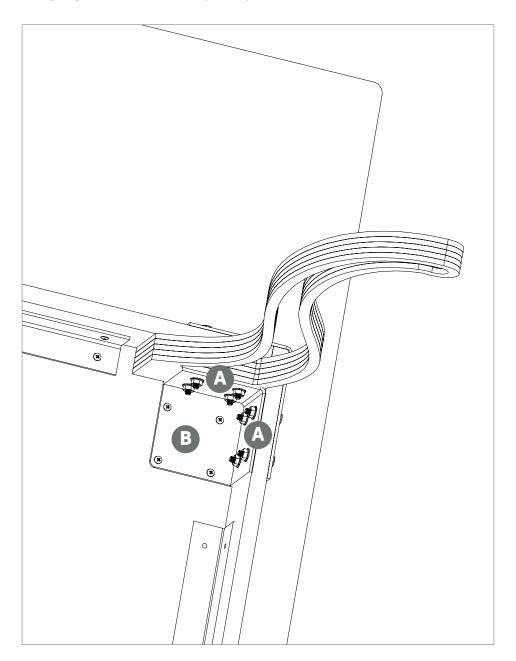

### **SILHOUETTE VICTORIAN TABLE STEP 3**

- Tighten the nuts to the bolts until they are snug.
- The final step is to connect the inner bracket to the bottom of the table with the wood screws.

After checking all the nuts and screws to ensure they're tight, turn the table back over and set it on it's feet with the help of another person.