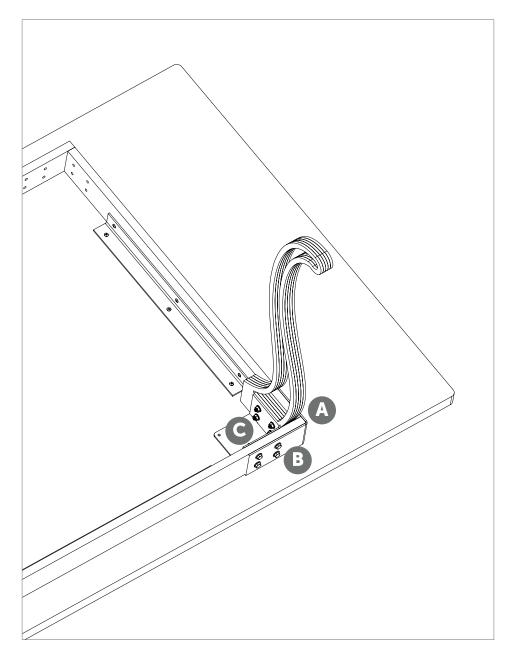

### SILHOUETTE VICTORIAN TABLE STEP 1

- **1** Turn the table upside down on a clean, soft surface.
- **B** Place a leg in the corner, facing the short side of the table. The holes in the leg should align with the holes in the table skirt.
- **②** Set the outer bracket around the corner of the skirt so the holes align. **②** Set the inner bracket in the corner where the leg touches the side wall skirt so the holes all align.

## SILHOUETTE VICTORIAN TABLE STEP 2

- Insert the 2-3/4" bolts through the other side of the outer bracket, the table leg and the inner bracket as shown.
- **3** Insert the 1-1/2" bolts through the outer bracket, the side skirt and the inner bracket as shown.
- Twist the lock nuts onto the threaded ends of the bolts until all nuts are finger-tight.