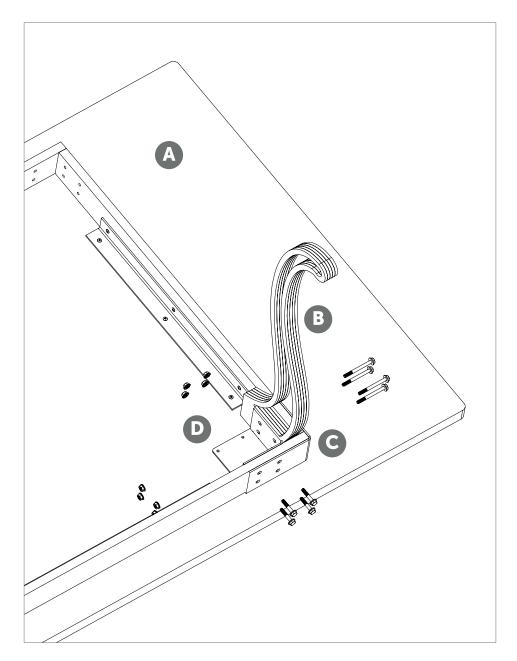

### SILHOUETTE VICTORIAN TABLE STEP 1

- **1** Turn the table upside down on a clean, soft surface.
- **B** Place a leg in the corner, facing the short side of the table. The holes in the leg should align with the holes in the table skirt.
- **②** Set the outer bracket around the corner of the skirt so the holes align. **②** Set the inner bracket in the corner where the leg touches the side wall skirt so the holes all align.

## SILHOUETTE VICTORIAN TABLE STEP 2

- Insert the 2-3/4" bolts through the other side of the outer bracket, the table leg and the inner bracket as shown.
- **3** Insert the 1-1/2" bolts through the outer bracket, the side skirt and the inner bracket as shown.
- Twist the lock nuts onto the threaded ends of the bolts until all nuts are finger-tight.