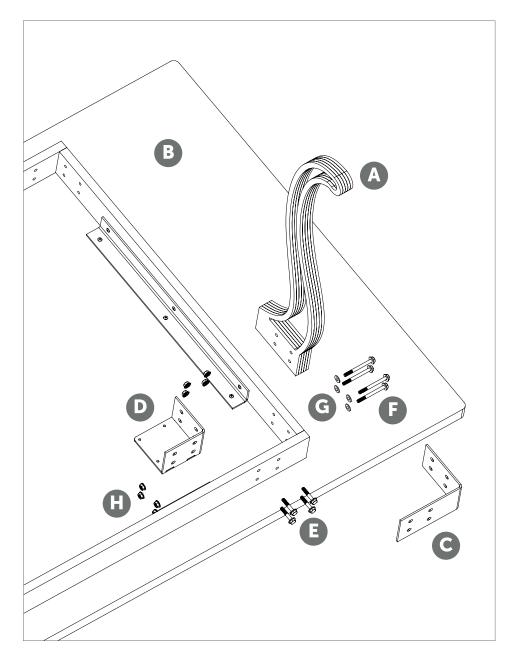

### SILHOUETTE VICTORIAN TABLE RECOMMENDED TOOLS & PARTS

9/16" and 5/8"

Combination Wrench

Socket Wrench with 9/16" and 5/8" Sockets

- A 4) Silhouette Victorian Legs
- **B** 1) Table Top
- **9** 4) Outer Brackets
- 4) Inner Brackets
- **1** 16) 1/4-20 x 1-1/2" Hex Bolts

- **6** 16) 1/4-20 x 2-3/4" Hex Bolts
- **G** 32) Washers
- **@** 32) 1/4-20 Lock Nuts
- 16) #8 x 3/4" Wood Screws (not shown)

### SILHOUETTE VICTORIAN TABLE STEP 1

- **1** Turn the table upside down on a clean, soft surface.
- **B** Place a leg in the corner, facing the short side of the table. The holes in the leg should align with the holes in the table skirt.
- **②** Set the outer bracket around the corner of the skirt so the holes align. **②** Set the inner bracket in the corner where the leg touches the side wall skirt so the holes all align.

## SILHOUETTE VICTORIAN TABLE STEP 2

- Insert the 2-3/4" bolts through the other side of the outer bracket, the table leg and the inner bracket as shown.
- **3** Insert the 1-1/2" bolts through the outer bracket, the side skirt and the inner bracket as shown.
- Twist the lock nuts onto the threaded ends of the bolts until all nuts are finger-tight.

### **SILHOUETTE VICTORIAN TABLE STEP 3**

- Tighten the nuts to the bolts until they are snug.
- The final step is to connect the inner bracket to the bottom of the table with the wood screws.

After checking all the nuts and screws to ensure they're tight, turn the table back over and set it on it's feet with the help of another person.