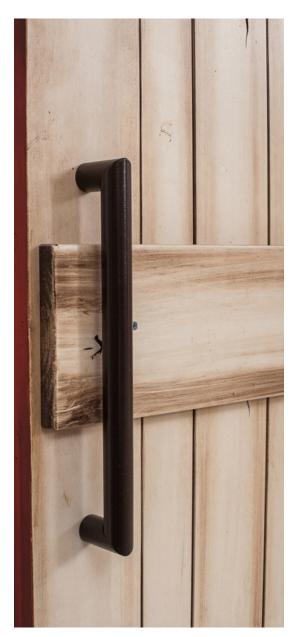

## **INDUSTRIC DOOR PULL Specs**

The center point of the door pull should be three feet above the bottom edge of the door. Avoid placing the door pull too close to the edge of the door. Placing the pull too close to the edge can damage both door and pull.