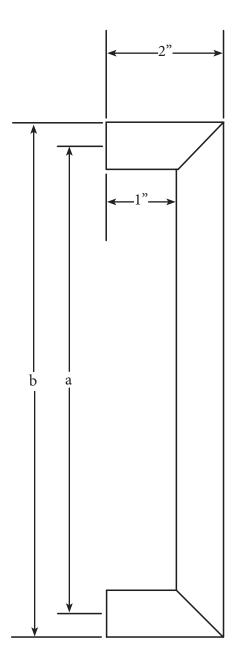

| Length | 8 | 10 | 12 | 14 | 16 | 18 | 20 | 22 | 24 | 26 | 28 | 30 |
|--------|---|----|----|----|----|----|----|----|----|----|----|----|
| a      | 8 | 10 | 12 | 14 | 16 | 18 | 20 | 22 | 24 | 26 | 28 | 30 |
| b      | 9 | 11 | 13 | 15 | 17 | 19 | 21 | 23 | 25 | 27 | 29 | 31 |

All measurements are shown in inches.