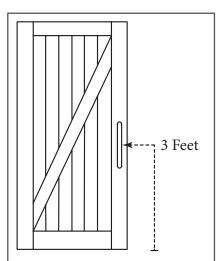

## **INDUSTRIC DOOR PULL Specs**

The center point of the door pull should be three feet above the bottom edge of the door. Avoid placing the door pull too close to the edge of the door. Placing the pull too close to the edge can damage both door and pull.