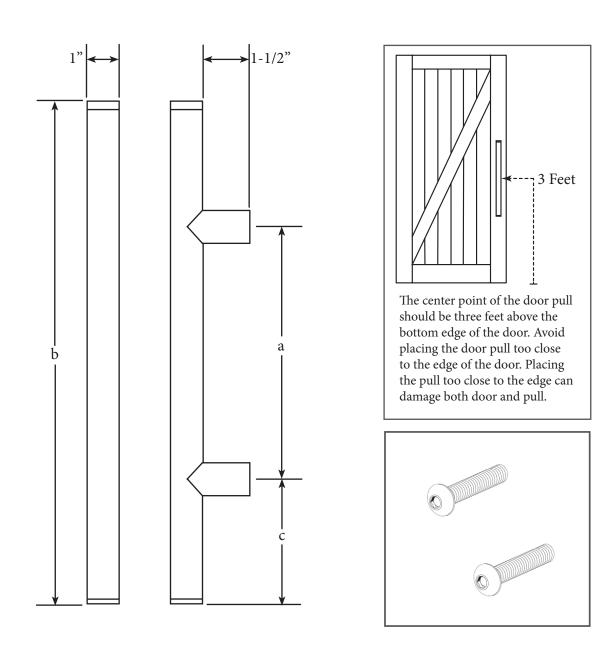

## LOFT DOOR PULL Specifications

| Length | 8  | 10 | 12 | 14 | 16 | 18 | 20 | 22 | 24 | 26 | 28 | 30 | 32 |
|--------|----|----|----|----|----|----|----|----|----|----|----|----|----|
| a      | 8  | 10 | 12 | 14 | 16 | 18 | 20 | 22 | 24 | 26 | 28 | 30 | 32 |
| b      | 16 | 20 | 24 | 28 | 32 | 36 | 40 | 42 | 48 | 52 | 56 | 60 | 64 |
| С      | 4  | 5  | 6  | 7  | 8  | 9  | 10 | 11 | 12 | 13 | 14 | 15 | 16 |

All measurements are shown in inches.