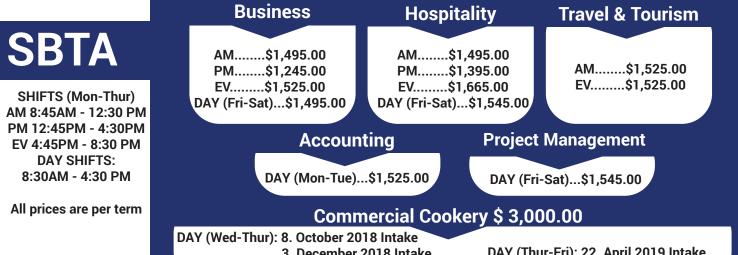

## **ONSHORE OFFERS**

3. December 2018 Intake 4. February 2019 Intake

DAY (Thur-Fri): 22. April 2019 Intake

NOTE: FULL CURRENT COURSE FEES WILL APPLY IF YOU DEFER YOUR COURSE TO A LATER DATE

|                                                                                                          | <b>TIMETABLE</b><br>MON -THUR<br>*AM 8:45AM -2:30 PM<br>*EV 4:20 PM -9:40 PM                                                            | GENERAL ENGLISH<br>(058597J) |               |             |             |             |                    | IELTS<br>Preparation<br>(062588J) | Cambridge<br>Test<br>Preparation                         |
|----------------------------------------------------------------------------------------------------------|-----------------------------------------------------------------------------------------------------------------------------------------|------------------------------|---------------|-------------|-------------|-------------|--------------------|-----------------------------------|----------------------------------------------------------|
| SELA                                                                                                     |                                                                                                                                         | UP TO 12<br>AM               | e weeks<br>EV | 13-23<br>AM | WEEKS<br>EV | 24+ V<br>AM | <b>VEEKS</b><br>EV | AM                                | FCE/CAE                                                  |
| RECEIVE 50% OFF<br>THE ENROLMENT<br>FEE WHEN BOOKING<br>INTO AN ENGLISH<br>COURSE OR<br>ENGLISH PLUS VET | KOREA, SINGAPORE, TAIWAN,<br>HONG KONG, CHINA, INDIA<br>AND SUB-CONTINENT,<br>MIDDLE EAST, MALAYSIA,<br>AFRICA AND OTHER COUN-<br>TRIES | \$195                        | \$175         | \$190       | \$170       | \$185       | \$170              | ¢105                              | \$190<br>INTAKES<br>10. SEP 18<br>7. Jan 19<br>18 Mar 19 |
| COURSE PACKAGE!<br>All prices are per week                                                               | EUROPE & SOUTH AMERICA                                                                                                                  | \$195                        | \$180         | \$185       | \$170       | \$180       | \$170              |                                   |                                                          |
|                                                                                                          | INDONESIA, CAMBODIA,<br>MYANMAR, VIETNAM, LAOS,<br>PHILIPPINES AND MONGOLIA                                                             | \$190                        | \$175         | \$185       | \$170       | \$185       | \$170              |                                   |                                                          |
|                                                                                                          | THAILAND AND JAPAN                                                                                                                      | \$180                        | \$175         | \$180       | \$170       | \$175       | \$170              |                                   |                                                          |