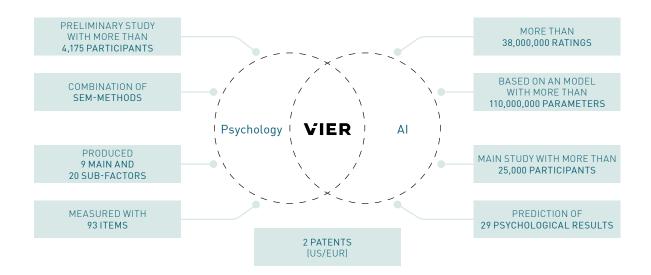

## AI MEETS PSYCHOLOGY.

VIER **Speech Impact** is based on the largest study that combines language, AI, and psychology. With millions of data sets and a multilevel modeling process, it has learned to extract psychological results from written and spoken language.

VIER **Speech Impact** is an AI technology that identifies patterns in spoken and written language, deriving linguistic, psychological, and communication-related features from these patterns. In addition to natural language processing (NLP) methods, specific text patterns (word combinations, word sequences, and sentence structures) are also captured. These linguistic patterns and reference data sets can then be used to train objective prediction models. The predictions from this machine learning approach are aggregated and processed to offer maximum added value that is both customer-specific and adapted to the process.