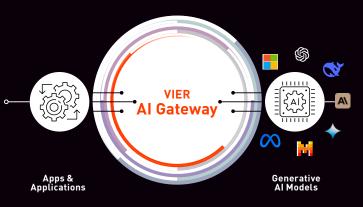

VIER AI Gateway establishes a safe connection between your business applications and leading AI models – a platform to achieve maximum control and efficiency.

## How it works

- **Centralized control:** manage all AI models via one platform.
- > Protect data: anonymization & compliance check for safe use of AI.
- > Adapt flexibly: select the best AI for each use case.