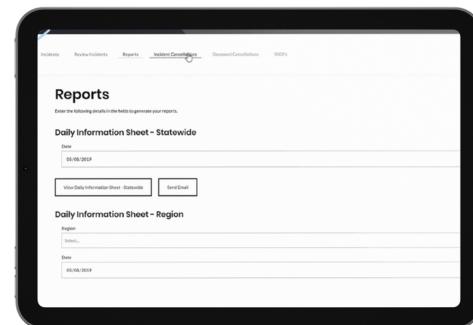

# eHealth Project

### ieMR configuration portal

- Modernisation of existing system through like-for-like replacement
- Jidoka methodology, focusing on automation & quality
- Replaced the legacy system without changing organisational processes, minimised retraining needs, & set the stage for future enhancements