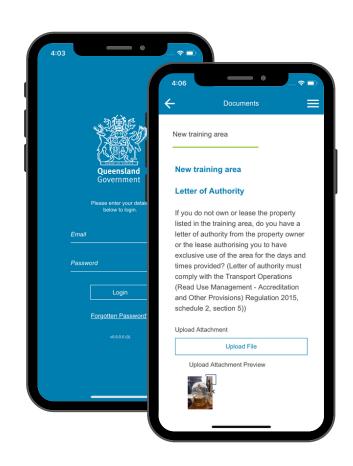

# eHealth Project

### ieMR configuration portal

- Modernisation of existing system through like-for-like replacement
- Jidoka methodology, focusing on automation & quality
- Replaced the legacy system without changing organisational processes, minimised retraining needs, & set the stage for future enhancements