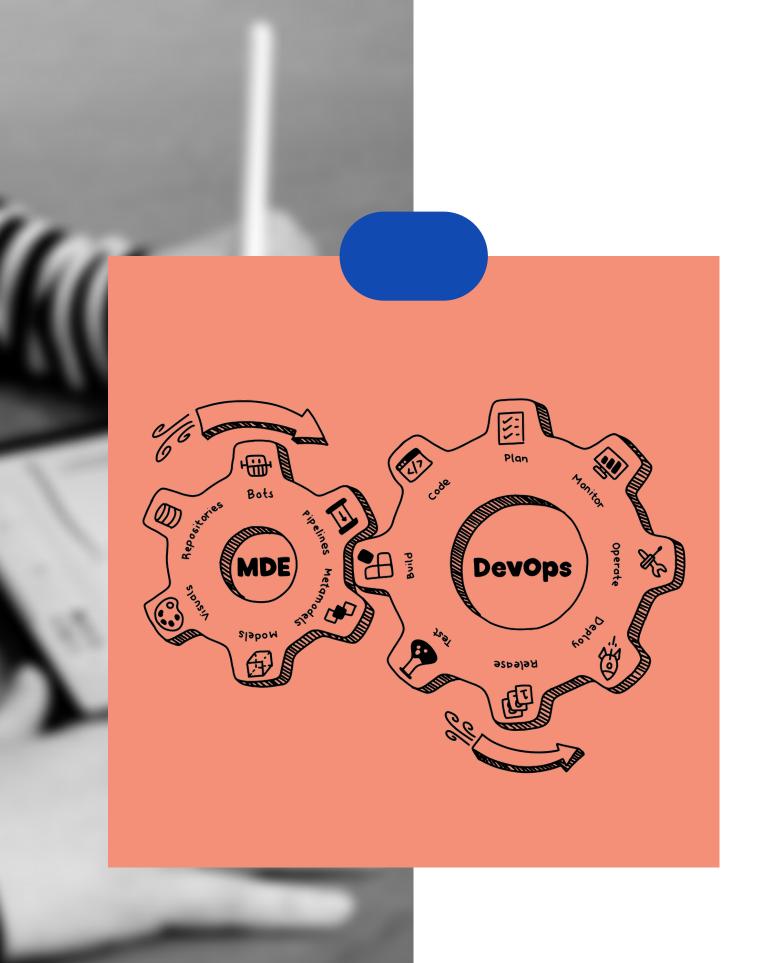

## Jidoka

### **Automation with a Human Touch**

- For **DevOps**, pipelines are the enabler that breaks down the walls between development and operations
- For Model-Driven Engineering (MDE), models are the enabler that builds bridges across the organisation and systems