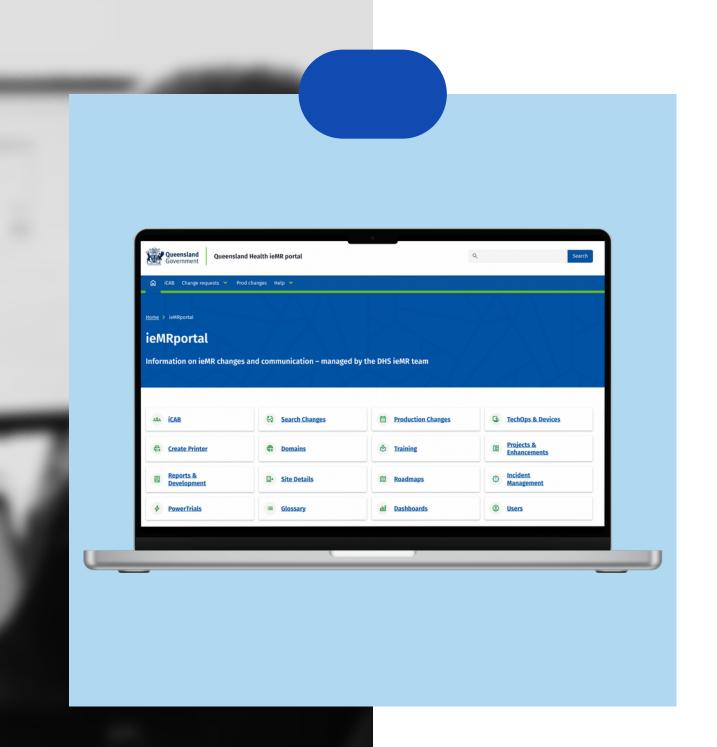

# eHealth Project

### ieMR configuration portal

- Modernisation of existing system through like-for-like replacement
- Jidoka methodology, focusing on automation & quality
- Replaced the legacy system without changing organisational processes, minimised retraining needs, & set the stage for future enhancements