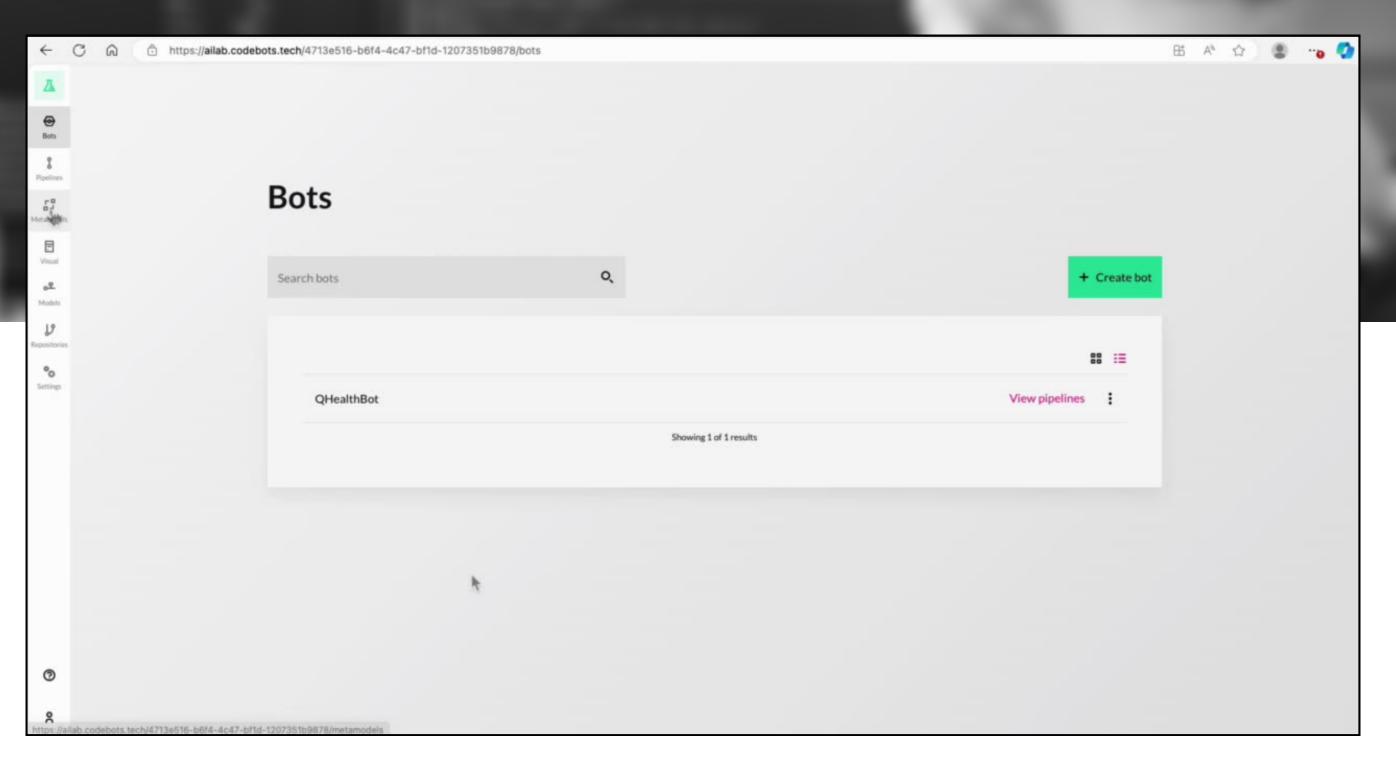

# eHealth Project

### ieMR configuration portal

- Modernisation of existing system through like-for-like replacement
- Jidoka methodology, focusing on automation & quality
- Replaced the legacy system without changing organisational processes, minimised retraining needs, & set the stage for future enhancements