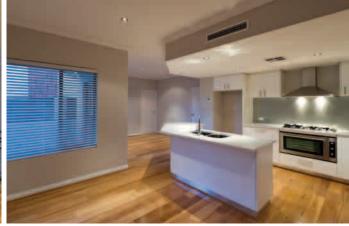

- The design brief was to produce a cost effective, elegant, individual development that would appeal to a broad range of buyers.
- The aim was to create a triplex townhouse development in keeping with the area whilst giving an individual feel.
- The development was orientated to utilise the dual street and laneway frontages eliminating the need for a common driveway.
- These units were planned in order to maximise the north light entering the units.
- Open plan living areas were laid out with a deluxe kitchen facing the dining and living room and opening onto the alfresco area.
  - An additional upstairs living area leads out to a large balcony to take advantage of ocean views and optimise entertaining opportunities.