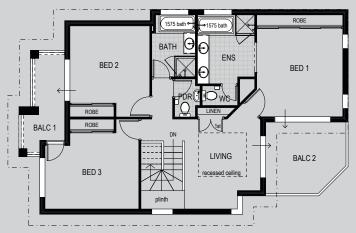

- The design brief was to produce a cost effective, elegant, individual development that would appeal to a broad range of buyers.
- The aim was to create a triplex townhouse development in keeping with the area whilst giving an individual feel.
- The development was orientated to utilise the dual street and laneway frontages eliminating the need for a common driveway.
- These units were planned in order to maximise the north light entering the units.
- Open plan living areas were laid out with a deluxe kitchen facing the dining and living room and opening onto the alfresco area.
  - An additional upstairs living area leads out to a large balcony to take advantage of ocean views and optimise entertaining opportunities.

## Unit 1

| TOTAL        | 234.10m <sup>2</sup> |
|--------------|----------------------|
| Portico      | 3.62m²               |
| Balcony 2    | 10.62m²              |
| Balcony 1    | 7.14m²               |
| Garage/store | 38.31m²              |
| Upper Floor  | 95.74m²              |
| Ground Floor | 78.67m²              |
|              |                      |