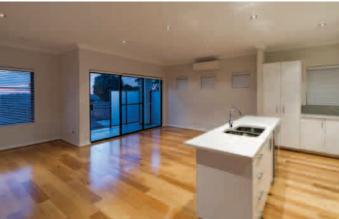

- The design brief was to produce a cost effective, elegant, individual development that would appeal to a broad range of buyers.
- The aim was to create a triplex townhouse development in keeping with the area whilst giving an individual feel.
- The development was orientated to utilise the dual street and laneway frontages eliminating the need for a common driveway.
- These units were planned in order to maximise the north light entering the units.
- Open plan living areas were laid out with a deluxe kitchen facing the dining and living room and opening onto the alfresco area.
  - An additional upstairs living area leads out to a large balcony to take advantage of ocean views and optimise entertaining opportunities.