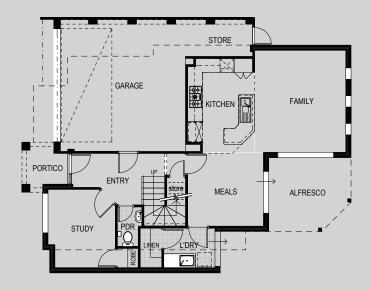

- The design brief was to produce a cost effective, elegant, individual development that would appeal to a broad range of buyers.
- The aim was to create a triplex townhouse development in keeping with the area whilst giving an individual feel.
- The development was orientated to utilise the dual street and laneway frontages eliminating the need for a common driveway.
- These units were planned in order to maximise the north light entering the units.
- Open plan living areas were laid out with a deluxe kitchen facing the dining and living room and opening onto the alfresco area.
  - An additional upstairs living area leads out to a large balcony to take advantage of ocean views and optimise entertaining opportunities.

## Unit 1

| TOTAL        | 234.10m <sup>2</sup> |
|--------------|----------------------|
| Portico      | 3.62m²               |
| Balcony 2    | 10.62m²              |
| Balcony 1    | 7.14m²               |
| Garage/store | 38.31m²              |
| Upper Floor  | 95.74m²              |
| Ground Floor | 78.67m²              |
|              |                      |