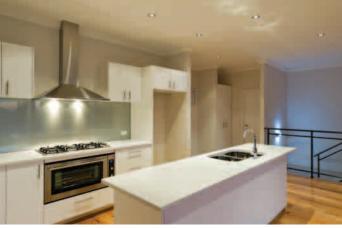

- The design brief was to produce a cost effective, elegant, individual development that would appeal to a broad range of buyers.
- The aim was to create a triplex townhouse development in keeping with the area whilst giving an individual feel.
- The development was orientated to utilise the dual street and laneway frontages eliminating the need for a common driveway.
- These units were planned in order to maximise the north light entering the units.
- Open plan living areas were laid out with a deluxe kitchen facing the dining and living room and opening onto the alfresco area.
  - An additional upstairs living area leads out to a large balcony to take advantage of ocean views and optimise entertaining opportunities.