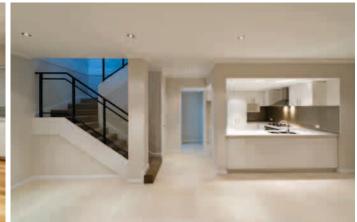

- The design brief was to produce a cost effective, elegant, individual development that would appeal to a broad range of buyers.
- The aim was to create a triplex townhouse development in keeping with the area whilst giving an individual feel.
- The development was orientated to utilise the dual street and laneway frontages eliminating the need for a common driveway.
- These units were planned in order to maximise the north light entering the units.
- Open plan living areas were laid out with a deluxe kitchen facing the dining and living room and opening onto the alfresco area.
  - An additional upstairs living area leads out to a large balcony to take advantage of ocean views and optimise entertaining opportunities.