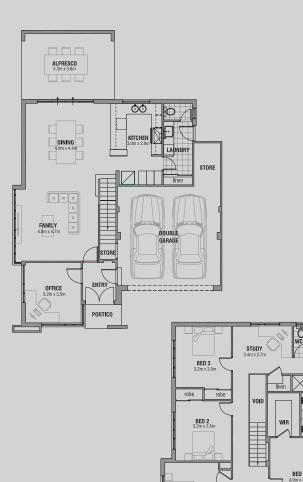

- Designed for the high-end market these classy, chic townhouses were planned to take advantage of the views of the ocean and opposite parkland area.
- The internal finishes were all of the highest quality including ducted vacuum and air-conditioning.
- The external elevation was modern and the calmness of the ocean was reflected in the colour scheme.
- Designed to be marketed towards professional working couples the emphasis was on a modern gourmet kitchen and a large dining area leading out to a cedar lined entertainment alfresco.
- The upper floor is bright and stylish and the 4 large bedroom and study provided flexibility and private personal retreat areas.

## Unit 1

| Ground Floor | 109.93m²             |
|--------------|----------------------|
| Upper Floor  | 124.89m²             |
| Garage       | 36.24m²              |
| Alfresco     | 20.00m²              |
| Balcony      | 4.80m²               |
| Portico      | 2.72m²               |
| TOTAL        | 298.58m <sup>2</sup> |