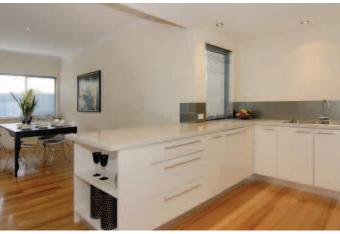

- Designed for the high-end market these classy, chic townhouses were planned to take advantage of the views of the ocean and opposite parkland area.
- The internal finishes were all of the highest quality including ducted vacuum and air-conditioning.
- The external elevation was modern and the calmness of the ocean was reflected in the colour scheme.
- Designed to be marketed towards professional working couples the emphasis was on a modern gourmet kitchen and a large dining area leading out to a cedar lined entertainment alfresco.
- The upper floor is bright and stylish and the 4 large bedroom and study provided flexibility and private personal retreat areas.