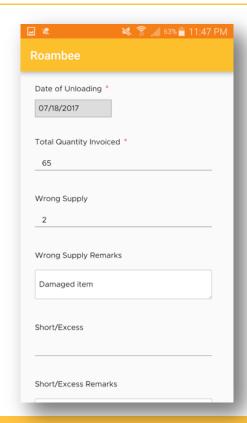

## **Automated ePOD**

Mobile/ Email alert trigger to assigned user upon shipment completion POD input confirmation with timestamp available in real time