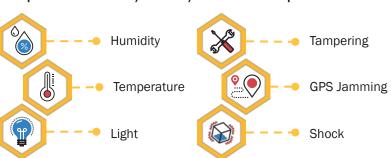

# 5 Pillars For Your IoT Success

- Choose your Bee: Portable sensor Bees for shipments or assets, OBDII based BeeFleet for vehicle monitoring, or Mobile as a Bee as gateways.
- Add Granularity: BeeBeacons for package or zone level visibility indoors or in yards (Works with Bees)
- Add Security: BeeLock for security and keyless control (Works with Bees)
- Up to 3 years of battery life
- Multi-sensor support
- Covert backup battery
- Shipments, assets, warehouses, open yards, in-field, last-mile

# The Bee

- Rugged, wireless device
- Full array of sensors
- Used on Land, Ocean and Air
- GPS + Cellular triangulation+ LBS
- The industry's first in-transit, battery operated BLE/Wi-Fi/GSM hotspot