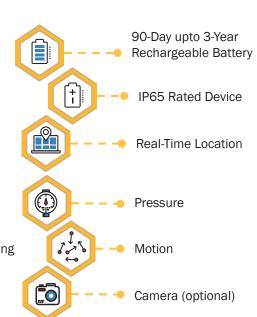

# 5 Pillars For Your IoT Success

- Choose your Bee: Portable sensor Bees for shipments or assets, OBDII based BeeFleet for vehicle monitoring, or Mobile as a Bee as gateways.
- Add Granularity: BeeBeacons for package or zone level visibility indoors or in yards (Works with Bees)
- Add Security: BeeLock for security and keyless control (Works with Bees)
- Up to 3 years of battery life
- Multi-sensor support
- Covert backup battery
- Shipments, assets, warehouses, open yards, in-field, last-mile

# The Bee

- Rugged, wireless device
- Full array of sensors
- Used on Land, Ocean and Air
- GPS + Cellular triangulation+ LBS
- The industry's first in-transit, battery operated BLE/Wi-Fi/GSM hotspot