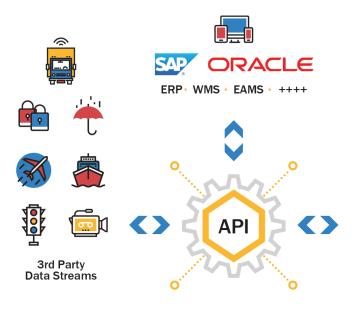

n AAA battery for shipment compliance
- IP 66 Rated
- Disposable, reusable, or returnable



### **Dedicated Fleet management**

## BeeFleet





- Small, durable, Bee plugs into a vehicle's OBDII port and transmits real-time location & sensor data including acceleration & shock
- Utilize instead of or in addition to Bees
- Rugged and water resistant
- Compatible across industry OBD II Protocols





# **Additional Security**

# BeeLock





- Keyless access wirelessly through an assigned mobile phone in close proximity
- Opens on demand, get "last seen" location and unlock/lock status
- To release end of Q1 2019



# **Complete In-Transit Visibility**



Bee as stand alone and/or as a gateway for BLF Reacons



# Honeycomb – IoT API Platform Integrates to your existing system via APIs







## **Automated ePOD**





Mobile/ Email alert trigger to assigned user upon shipment completion POD input confirmation with timestamp available in real time





# **Transporter Performance Data**





#### **Transporter TAT**



| A                    | K                | L              | M                  | N           | 0                         | P                         | 5                 | U                      | V                 |
|----------------------|------------------|----------------|--------------------|-------------|---------------------------|---------------------------|-------------------|------------------------|-------------------|
| Shipment ID          | Transporter name | Invoice number | Origin             | Destination | Departure                 | Arrival