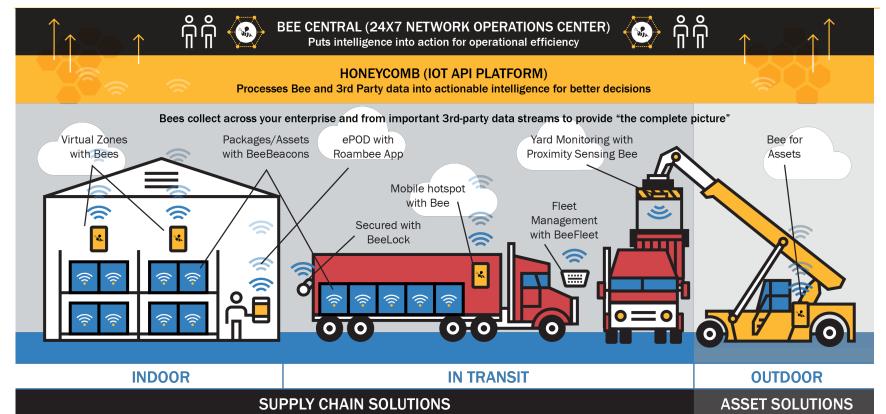

# **Complete In-Transit Visibility**

Bee as stand alone and/or as a gateway for BLF Reacons

# Honeycomb – IoT API Platform Integrates to your existing system via APIs

# **BeeCentral – 24x7 Control Tower**

A Network Operations Center (NOC) where a trained team of front line experts help you leverage real-time data intelligence into prompt business action 24 x 7 x 365