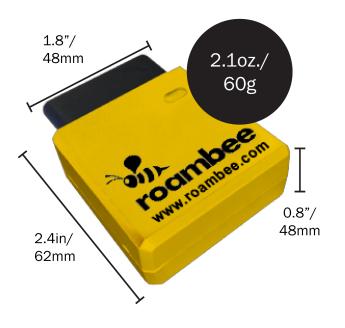

# The Bee

- Rugged, wireless device
- Full array of sensors
- Used on Land, Ocean and Air
- GPS + Cellular triangulation+ LBS
- The industry's first in-transit, battery operated BLE/Wi-Fi/GSM hotspot