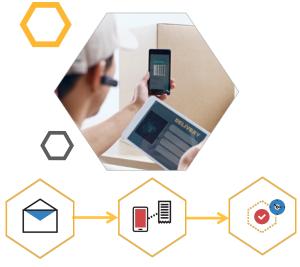

## **Automated ePOD**

Mobile/ Email alert trigger to assigned user upon shipment completion POD input confirmation with timestamp available in real time