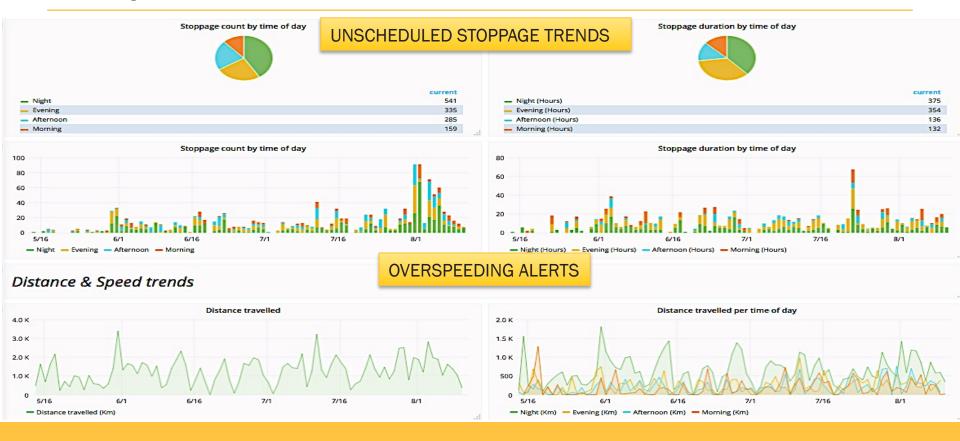

# **Transporter Performance Data**

#### **Transporter TAT**

| A                    | K                | L              | M                  | N           | 0                         | P                         | 5                 | U                      | V                 |
|----------------------|------------------|----------------|--------------------|-------------|---------------------------|---------------------------|-------------------|------------------------|-------------------|
| Shipment ID          | Transporter name | Invoice number | Origin             | Destination | Departure                 | Arrival                   | Status            | Distance Traveled (km) | Hours in Transits |
| ndo-Serang U12- PV   | SRIVARU          | 18207787       | PIndo Unit 2       | Unit 5      | Aug 14, 2018 2:48 PM IST  | Aug 14, 2018 4:19 PM IST  | TERMINATED        | 12                     | 2                 |
| -Serang U14- pvh pa  | ashpro           | 18207863       | Pindo Unit 14      | Unit 6      | Aug 14, 2018 12:24 AM IST | Aug 14, 2018 2:44 PM IST  | COMPLETE (LATE)   | 479                    | 14                |
| lo-Serang U10- old i | srivaru          | 18207863       | Pindo Mill unit 10 | Unit 7      | Aug 13, 2018 4:17 PM IST  | Aug 13, 2018 6:41 PM IST  | TERMINATED        | 86                     | 2                 |
| ndo-Serang U35- va   | ashpro           | 18207879       | Pindo Unit 35      | Unit 6      | Aug 13, 2018 3:14 PM IST  | Aug 14, 2018 11:29 AM IST | COMPLETE (ONTIME) | 472                    | 20                |
| ndo-Serang U23- HN   | v trans          | 18207770       | Pindo Unit - 23    | Unit 6      | Aug 10, 2018 10:46 PM IST | Aug 11, 2018 12:34 PM IST | COMPLETE (LATE)   | 497                    | 14                |
| p-Serang U21- deca   | ashpro           | 18207802       | Pindo Mill unit 21 | Mill 7      | Aug 10, 2018 9:49 PM IST  | Aug 11, 2018 3:03 PM IST  | COMPLETE (LATE)   | 386                    | 17                |
| ndo-Serang U35- va   | v trans          | 18207787       | Pindo Unit 35      | Unit 6      | Aug 10, 2018 8:36 PM IST  | Aug 11, 2018 12:35 PM IST | COMPLETE (LATE)   | 396                    | 16                |