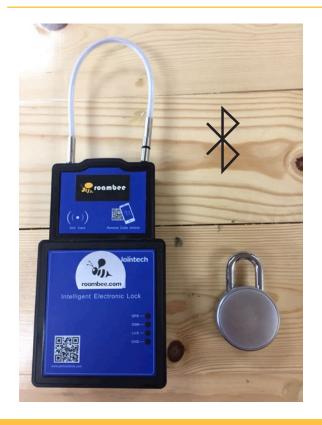

# **Additional Security**

# BeeLock

- Keyless access wirelessly through an assigned mobile phone in close proximity
- Opens on demand, get "last seen" location and unlock/lock status
- To release end of Q1 2019