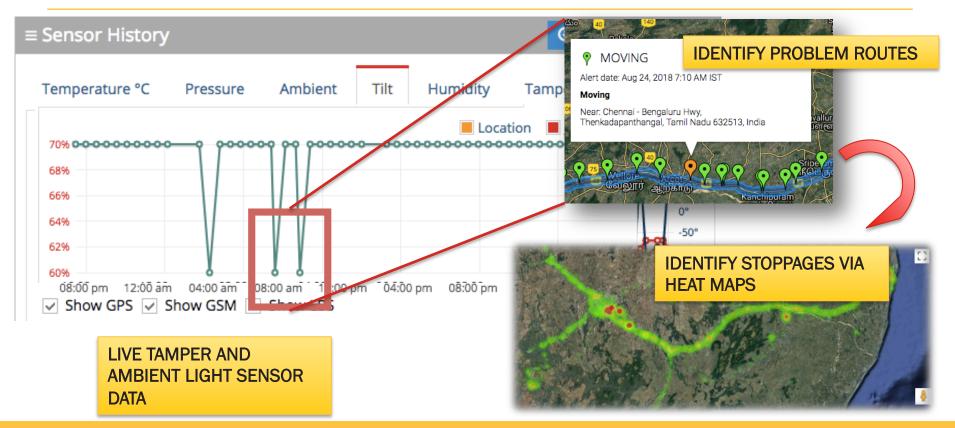

# **Driver Pattern Analytics and Safety compliance**

# Theft Prevention via Sensor Mapping