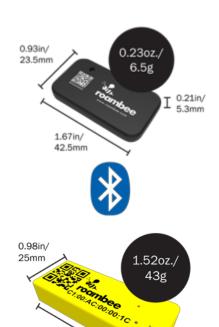

# BeeBeacons

0.59in/

2.75in/

70mm

- Configurable IoT sensors Bluetooth Low Energy (BLE) based discreet, lightweight wireless package/pallet monitoring device
  - Location reporting through the Roambee Bee or Smartphone
  - Sensor data logging with 11,000 readings buffer capacity
- NIST traceable and 3-point calibration certificate of validation for pharma and cold chain applications, available on request
- Non Lithium Ion AAA battery for shipment compliance
- IP 66 Rated
- Disposable, reusable, or returnable