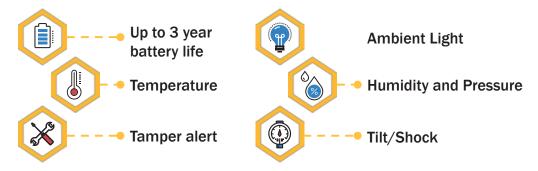

# 5 Pillars For Your IoT Success

- Choose your Bee: Portable sensor Bees for shipments or assets, OBDII based BeeFleet for vehicle monitoring, or Mobile as a Bee as gateways.
- Add Granularity: BeeBeacons for package or zone level visibility indoors or in yards (Works with Bees)
- Add Security: BeeLock for security and keyless control (Works with Bees)
- Up to 3 years of battery life
- Multi-sensor support
- Covert backup battery
- Shipments, assets, warehouses, open yards, in-field, last-mile