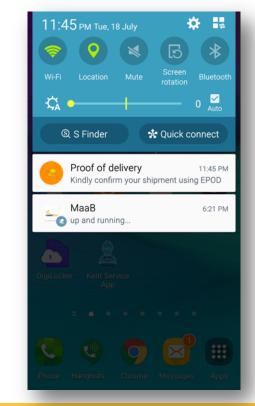

## **Automated ePOD**

Mobile/ Email alert trigger to assigned user upon shipment completion POD input confirmation with timestamp available in real time