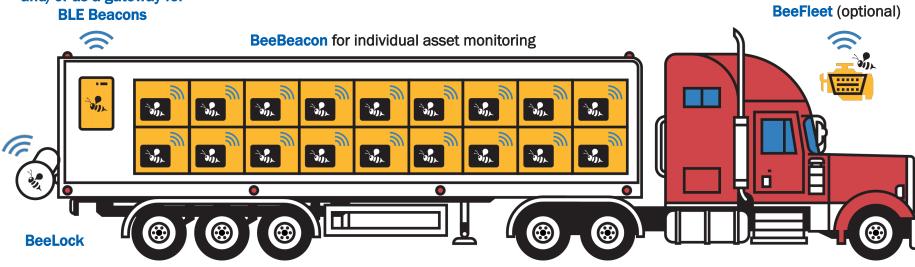

# **Complete In-Transit Visibility**

Bee as stand alone and/or as a gateway for BLF Reacons

# 5 Pillars For Your IoT Success

- Choose your Bee: Portable sensor Bees for shipments or assets, OBDII based BeeFleet for vehicle monitoring, or Mobile as a Bee as gateways.
- Add Granularity: BeeBeacons for package or zone level visibility indoors or in yards (Works with Bees)
- Add Security: BeeLock for security and keyless control (Works with Bees)
- Up to 3 years of battery life
- Multi-sensor support
- Covert backup battery
- Shipments, assets, warehouses, open yards, in-field, last-mile