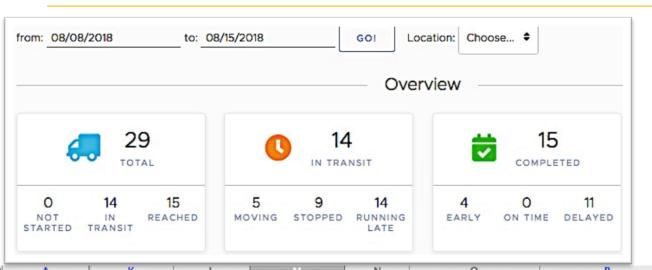

transmits real-time location & sensor data including acceleration & shock
- Utilize instead of or in addition to Bees
- Rugged and water resistant
- Compatible across industry OBD II Protocols





# **Additional Security**

# BeeLock





- Keyless access wirelessly through an assigned mobile phone in close proximity
- Opens on demand, get "last seen" location and unlock/lock status
- To release end of Q1 2019



# **Complete In-Transit Visibility**



Bee as stand alone and/or as a gateway for BLF Reacons



# Honeycomb – IoT API Platform Integrates to your existing system via APIs







## **Automated ePOD**





Mobile/ Email alert trigger to assigned user upon shipment completion POD input confirmation with timestamp available in real time





# **Transporter Performance Data**





#### **Transporter TAT**



| A                    | K                | L              | M                  | N           | 0                         | P                         | 5                 | U                      | V                 |
|----------------------|------------------|----------------|--------------------|-------------|---------------------------|---------------------------|-------------------|------------------------|-------------------|
| Shipment ID          | Transporter name | Invoice number | Origin             | Destination | Departure                 | Arrival                   | Status            | Distance Traveled (km) | Hours in Transits |
| ndo-Serang U12- PV   | SRIVARU          | 18207787       | PIndo Unit 2       | Unit 5      | Aug 14, 2018 2:48 PM IS