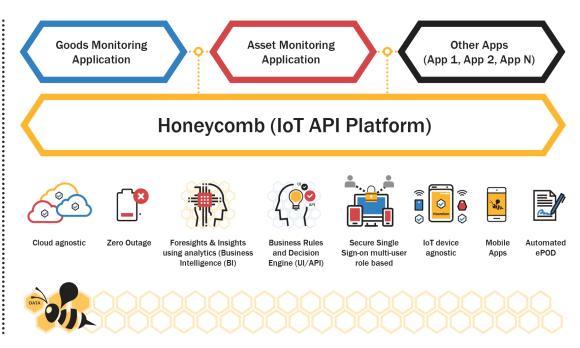

### Al Analytics Platform

- Integrated visibility: Indoors, outdoors, in-transit
- Foresights & Insights using analytics
- **Business rules &** decision engine (UI/API)
- Secure single sign-on multi-user role based
- Cloud agnostic
- Enterprise ecosystem: APIs
- Automated ePOD
- Mobile apps

# Honeycomb – IoT API Platform Integrates to your existing system via APIs