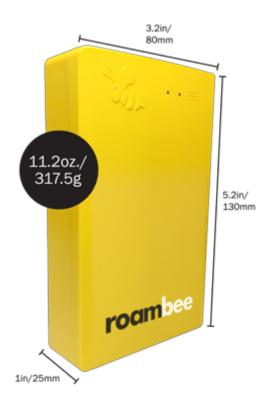

# The Bee

- Rugged, wireless device
- Full array of sensors
- Used on Land, Ocean and Air
- GPS + Cellular triangulation+ LBS
- The industry's first in-transit, battery operated BLE/Wi-Fi/GSM hotspot