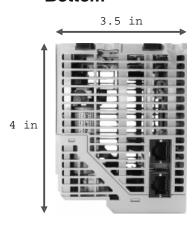

radley PLC - CompactLogix

| Technical Specifications: |                      |
|---------------------------|----------------------|
| Part Number               | 1769-L36ERMS         |
| Product Type              | Controller           |
| Manufacturer              | Allen-Bradley        |
| Controller Tasks          | 32                   |
| Programs/task             | 1000                 |
| User Memory               | 3 MB + 1.5 MB safety |
| Port                      | Dual-port Ethernet   |
| Port                      | 1-USB Client         |
| Connections               | 256                  |
| Integrated Motion         | Ethernet/IP          |
| Network Nodes             | 48                   |

## **Product Images**

#### **Front**



#### Back



#### Top



#### **Bottom**



#### Left Side



### Right Side



DO Supply Inc. DOES NOT WARRANT THE COMPLETENESS, TIMELINESS OR ACCURACY OF ANY OF THE DATA CONTAINED on this PDF document. ALL INFORMATION CONVEYED HEREBY IS PROVIDED TO USERS "AS IS." IN NO EVENT SHALL DO Supply Inc. BE LIABLE FOR ANY DAMAGES OF ANY KIND INCLUDING DIRECT, INDIRECT, INCIDENTAL, CONSEQUENTIAL, LOSS PROFIT OR DAMAGE.