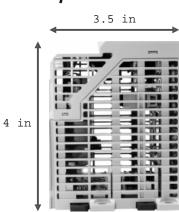

L36ERMS

## Allen Bradley PLC - CompactLogix

| Technical Specifications: |                      |
|---------------------------|----------------------|
| Part Number               | 1769-L36ERMS         |
| Product Type              | Controller           |
| Manufacturer              | Allen-Bradley        |
| Controller Tasks          | 32                   |
| Programs/task             | 1000                 |
| User Memory               | 3 MB + 1.5 MB safety |
| Port                      | Dual-port Ethernet   |
| Port                      | 1-USB Client         |
| Connections               | 256                  |
| Integrated Motion         | Ethernet/IP          |
| Network Nodes             | 48                   |

## **Product Images**

#### **Front**



#### Back



#### Top



#### **Bottom**



#### Left Side



### Right Side



DO Supply Inc. DOES NOT WARRANT THE COMPLETENESS, TIMELINESS OR ACCURACY OF ANY OF THE DATA CONTAINED on this PDF document. ALL INFORMATION CONVEYED HEREBY IS PROVIDED TO USERS "AS IS." IN NO EVENT SHALL DO Supply Inc. BE LIABLE FOR ANY DAMAGES OF ANY KIND INCLUDING DIRECT, INDIRECT, INCIDENTAL, CONSEQUENTIAL, LOSS PROFIT OR DAMAGE.