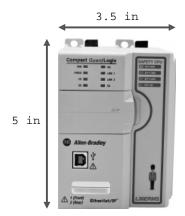

# 1769-L36ERMS

## Allen Bradley PLC - CompactLogix

| Technical Specifications: |                      |
|---------------------------|----------------------|
| Part Number               | 1769-L36ERMS         |
| Product Type              | Controller           |
| Manufacturer              | Allen-Bradley        |
| Controller Tasks          | 32                   |
| Programs/task             | 1000                 |
| User Memory               | 3 MB + 1.5 MB safety |
| Port                      | Dual-port Ethernet   |
| Port                      | 1-USB Client         |
| Connections               | 256                  |
| Integrated Motion         | Ethernet/IP          |
| Network Nodes             | 48                   |

## **Product Images**

#### **Front**



#### Back



#### Top



#### **Bottom**



#### Left Side



### Right Side



DO Supply Inc. DOES NOT WARRANT THE COMPLETENESS, TIMELINESS OR ACCURACY OF ANY OF THE DATA CONTAINED on this PDF document. ALL INFORMATION CONVEYED HEREBY IS PROVIDED TO USERS "AS IS." IN NO EVENT SHALL DO Supply Inc. BE LIABLE FOR ANY DAMAGES OF ANY KIND INCLUDING DIRECT, INDIRECT, INCIDENTAL, CONSEQUENTIAL, LOSS PROFIT OR DAMAGE.