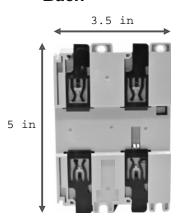

# 1769-L36ERMS

## Allen Bradley PLC - CompactLogix

| Technical Specifications: |                      |
|---------------------------|----------------------|
| Part Number               | 1769-L36ERMS         |
| Product Type              | Controller           |
| Manufacturer              | Allen-Bradley        |
| Controller Tasks          | 32                   |
| Programs/task             | 1000                 |
| User Memory               | 3 MB + 1.5 MB safety |
| Port                      | Dual-port Ethernet   |
| Port                      | 1-USB Client         |
| Connections               | 256                  |
| Integrated Motion         | Ethernet/IP          |
| Network Nodes             | 48                   |

## **Product Images**

#### **Front**



#### Back



#### Top



#### **Bottom**



#### Left Side



### Right Side



DO Supply Inc. DOES NOT WARRANT THE COMPLETENESS, TIMELINESS OR ACCURACY OF ANY OF THE DATA CONTAINED on this PDF document. ALL INFORMATION CONVEYED HEREBY IS PROVIDED TO USERS "AS IS." IN NO EVENT SHALL DO Supply Inc. BE LIABLE FOR ANY DAMAGES OF ANY KIND INCLUDING DIRECT, INDIRECT, INCIDENTAL, CONSEQUENTIAL, LOSS PROFIT OR DAMAGE.