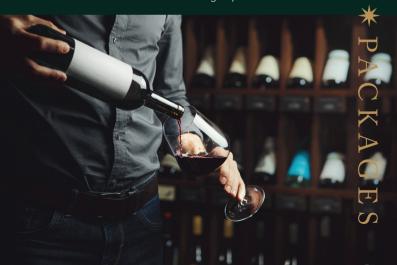

#### WINE DURING DINNER

### CLASSIC

1 BTL £37 | 3 BTL £105

WHITE: Vermentino, Timo, San Marzano, Salento, Italy RED: Montepulciano D'Abruzo, Avegiano, Bove, Italy

#### **PREMIUM**

1 BTL £56 | 3 BTL £165

WHITE: Sauvignon Blanc, The Raptor, Malborough, NZ RED: Pinot Noir. Old Stage, Monterey, US