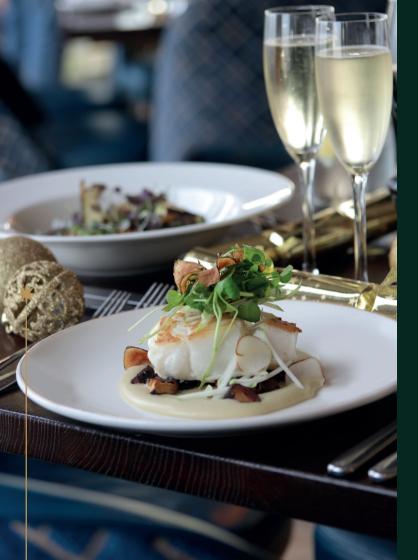

# CHRISTMAS DINING

2 COURSES £50 / 3 COURSES £55

Starters

Pressed Barbary duck terrine, smoked duck breast, cranberry relish, sourdough crisps

Beetroot cured Scottish salmon, baby beets, pickled cucumber, wholegrain mustard dressing

Slow cooked British beef short ribs, creamed mashed potatoes, braised red cabbage, red wine jus

Roast Peterhead cod, crushed new potatoes, creamed leeks, preserved lemon

Roast celeriac, Wild mushrooms, celeriac black cabbage, truffle jus (pb)