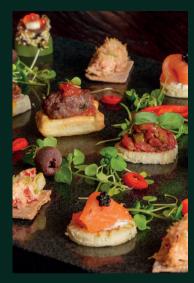

# CHRISTMAS RECEPTIONS

AMUSE BOUCHE & PETIT FOURS £8

Cold Canapés

Beef tartare, sourdough £8.50
Cornish cold smoked salmon blinis (v) £7.50
Goats cheese and caramalised onion tart (v) £6.50
Sun dried tomato, avocado mousse, crispy chickpea (pb) £6.50
Parma ham, grissini £5.50
Seared tuna, wasabi mayo, sesame £8.50

Brixham crab on toast £8.50

Warm Canapes

Glazed suffolk pork belly, picked cucumber £6.50

Nduja arancini £6.50

Spiced lamb kofte, tzatziki £7.50

Mini leek and truffle quiche (v) £5.50

Buttermilk fried chicken, satay £7.50

Larger Bites

Cheeseburger slider £10.50

Roast chicken slider £8.50

Lobster and crayfish roll £12.50

Merguez sausage roll £12.50

Wild mushroom, artichoke & truffle tart (v) £10.50

Sweet Canapés

Milk chocolate and sea salt truffles £5.50 Strawberries and cream macarons £6.50 Lemon meringue tart £6.50