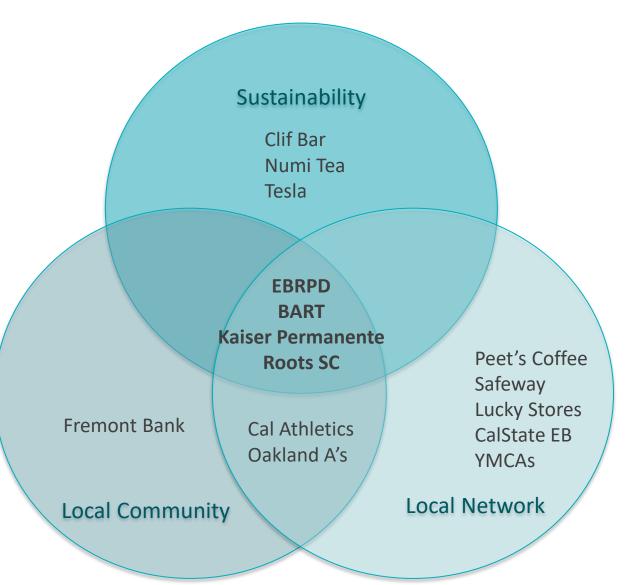

## **Brainstorm**

We thought about various potential partners that are headquartered within EBCE service area and offer some sort of **consumer product or service**:

- Local food brands like Clif Bar, Numi Tea, Otis Spunkmeyer, Ghirardelli's, Acme Bread, Dreyer's, etc.
- Local retail outlets like Ross Stores, Mervyn's, Oaklandish
- Local food outlets like Lucky Stores and Safeway
- Local wineries and breweries like Wente and Fieldwork PTAS
- Local services like Gig Care Share, Ellie Mae, Oakland Airport, EBRPD, Fremont Bank, Kaiser Permanente
- Local sports teams like Roots and Cal Athletics
- Local networks like Girl Scouts/Boy Scouts, PTAs, YMCA

## **Best Fit Analysis**

### **Good Fit Filters**

Focus on **sustainability** 

Focus on local community

On-going engagement **network** throughout EBCE service area

### East Bay Regional Parks District

- Signage at parks; promotion via web, newsletter, social; events; coordination with community outreach programs
- Instagram: 15k , Facebook: 43k, Twitter: 16k

### BART

- Signage at stations, on trains; promotion via web, newsletter, social
- Instagram: 7500, Facebook: 39k, Twitter: 318k

### Kaiser Permanente

- Signage at facilities; promotion via web, newsletter, social; train call center on energy assistance programs that help financially and/or improve indoor air quality
- Thrive Instagram: 39k, Facebook: 466k , Twitter: 18k

### Cal Athletics (\$80k)

- "Clean Up Berkeley Day": 2 social posts, 1 social video, 250k paid impressions
- "Non-Profit of the Game Presented by EBCE": highlight our ٠ local CBO sponsorships at 12 home basketball games
  - LED signage, videoboard promo, jumbotron, game tickets .
  - 3-month online campaign through Cal Athletics Facebook page ٠
  - 1 social post and 400k paid impressions ٠
- One Men's and one Women's Basketball Game Sponsorship •
- Fan365 digital engagement: 500k impressions ٠
- Instagram: 37k, Facebook: 109k, Twitter: 54k ٠

### Oakland Roots SC (\$125k-\$225k)

- Climate Justice/Deeper Roots Partner ٠
- Logo integration: game day booth & signage, tickets, player appearance, dedicated landing page on website
- Game Title Sponsor: 4-day website takeover, give-away, press, ads
- In-Game Exposure: 3 TV commercials, 3 in-game reads, logo on ticker, broadcast and scoreboard integration
- Donations: \$510/home goal estimated at \$25k for the season, 1% of sponsorship to Common Goal
- Partnership in community outreach ٠

### Coliseum/Oakland A's

Awaiting response 