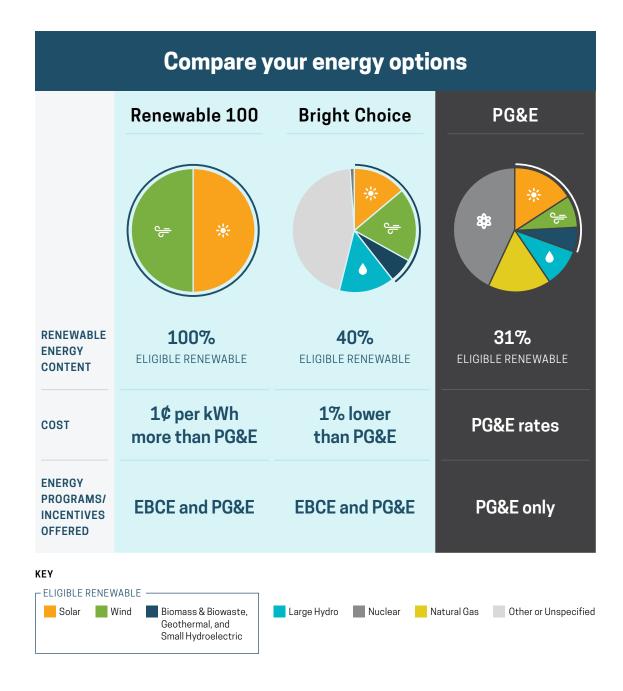

#### **Overview**

Businesses in the East Bay can choose between EBCE's Renewable 100, EBCE's Bright Choice, or they can return to PG&E for generation service. EBCE is committed to offering options to create the right value proposition for businesses that prioritize savings or lowering your carbon footprint. Either way, EBCE has you covered.

### The benefits of buying renewable energy

Buying green power provides businesses a variety of environmental, economic, and stakeholder-relations benefits.

Zero carbon footprint

Renewable 100 is sourced from 100% California wind and solar power, as verified by the California Energy Commission. Customers of Renewable 100 can zero-out their greenhouse gas footprint for electricity supply.

## **Reviewing your electricity usage**

EBCE's customer service representatives can review your electricity-usage history and provide an estimate of the cost difference between Bright Choice, Renewable 100, and PG&E service for your account. Our representatives are available to assist you Monday–Friday from 9:00AM–5:00PM (except holidays). To enroll in Renewable 100, visit the EBCE website at ebce.org/change-my-plan or call 1-833-699-EBCE (3223).