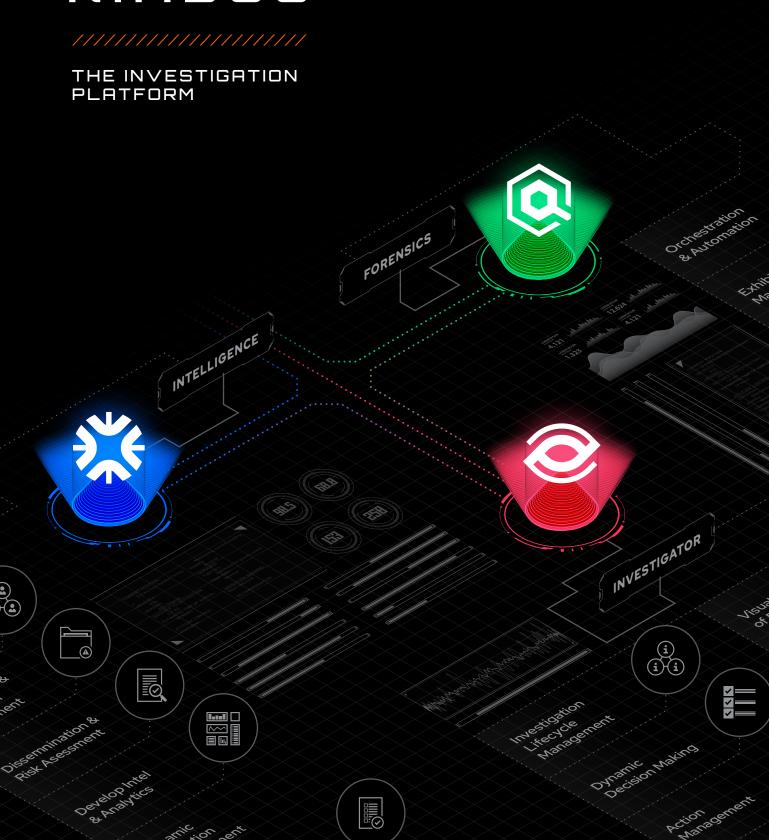

#### What is NIMBUS?

The **BlackRainbow** Ecosystem, **NIMBUS**, provides complete control and visibility to the full investigation lifecycle, supported with defensible evidence tracking, task management and reporting, all underpinned by compliance to the latest quality standards and procedures. It consists of three key elements:

## **\*\*** INTELLIGENCE

**The Smarts:** NIMBUS Intelligence delivers a best-practice approach to intelligence management.

## **② INVESTIGATOR**

The Sleuth: NIMBUS Investigator is a comprehensive investigation lifecycle platform.

## **©** FORENSICS

The Facts: NIMBUS Forensics is a comprehensive platform for forensic case management.

Each can be tailored to meet the specific requirements of your organization. Integrate these three elements to forge the ultimate investigation platform.

THE INVESTIGATION PLATFORM

NIMBUS