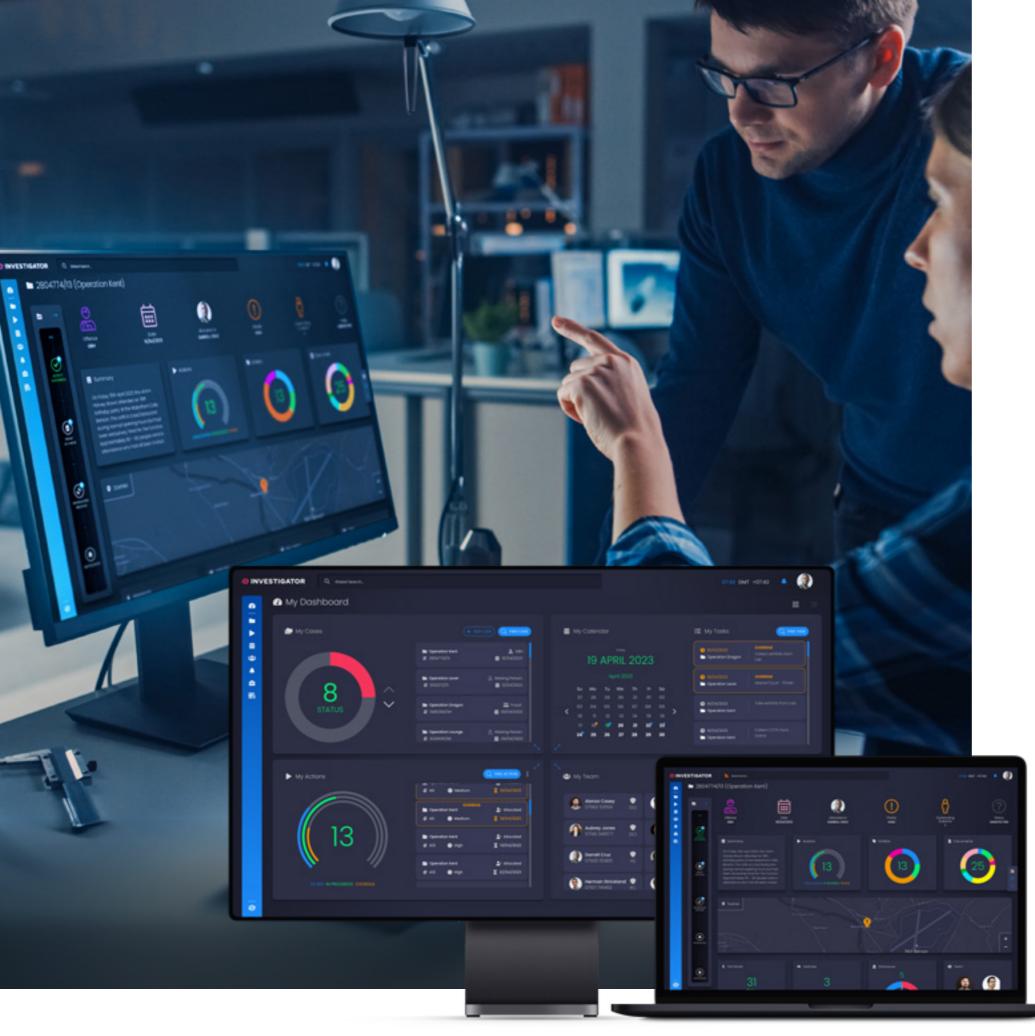

## **② INVESTIGATOR**

The Sleuth: NIMBUS Investigator is a comprehensive investigation lifecycle platform.

## What is NIMBUS Investigator?

**NIMBUS Investigator** is a cutting-edge platform tailored specifically for the dynamic needs of investigators, designed to empower efficient execution and management of every facet of an investigation.