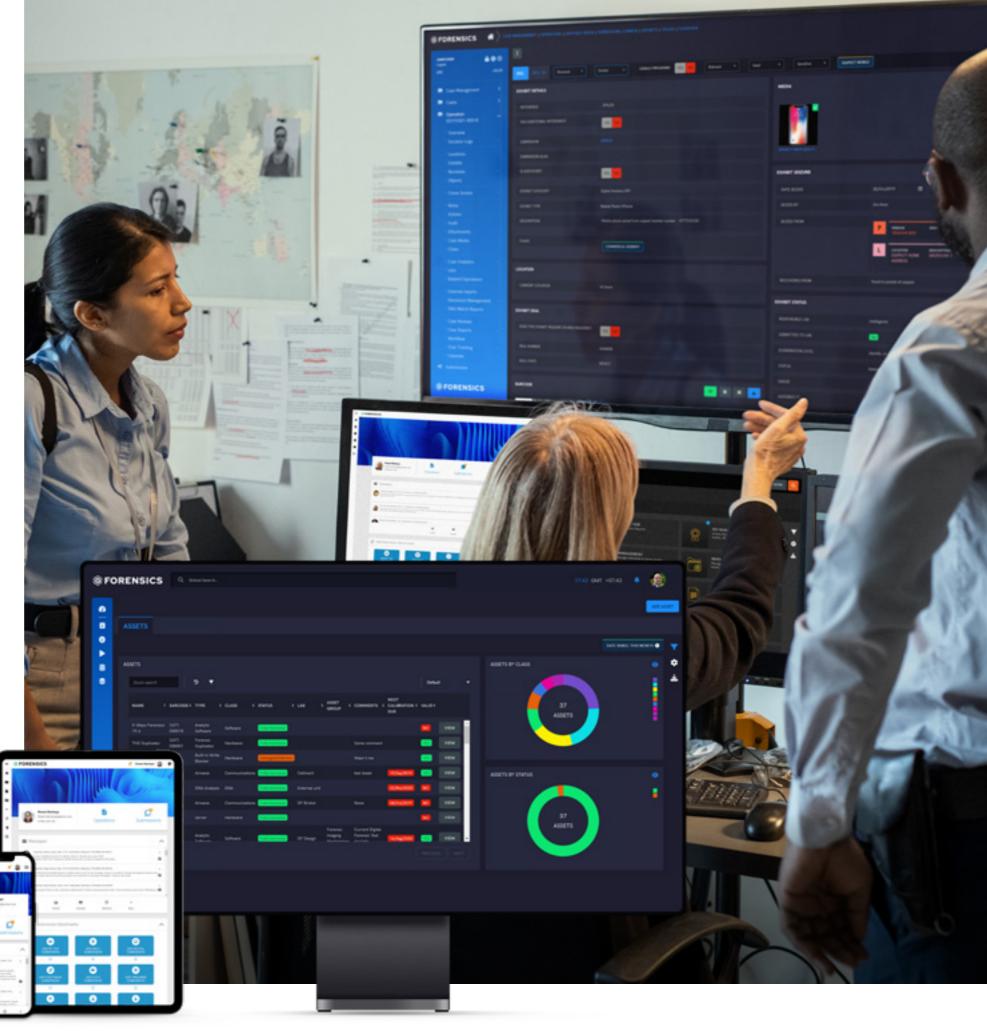

## What is NIMBUS Forensics?

Streamline investigations with our comprehensive Forensic Case Management platform. Organize evidence, streamline workflows, and collaborate seamlessly to solve cases faster. Empower your team with powerful tools designed for efficiency and accuracy.