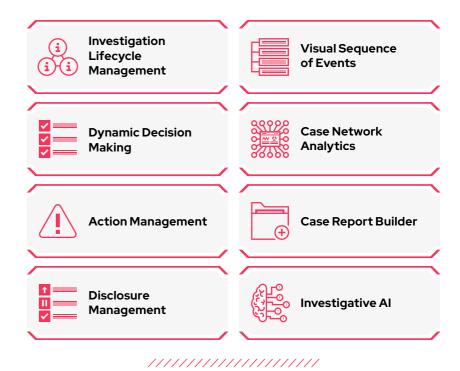

TING INSIGHT

## What is NIMBUS Intelligence?

NIMBUS Intelligence delivers a high-quality, best-practice approach to the management and development of intelligence within any investigative environment - providing an innovative solution to every stage of the intelligence cycle.

#### FEATURES INCLUDING:



Authorization & Sanitization

Management

**Dissemination & Risk** Assessment

Dynamic Activation Management

**Develop Intel** 

& Analytics

Fast Paced Case & Decision Making

AND MORE... 











## UNLOCKING JUSTICE

## What is NIMBUS Investigator?

**NIMBUS Investigator** is a cutting-edge platform tailored specifically for the dynamic needs of investigators, designed to empower efficient execution and management of every facet of an investigation.

#### **FEATURES INCLUDING:**



AND MORE...





## UNLOCKING TRUTH

## What is NIMBUS Forensics?

Streamline investigations with our comprehensive Forensic Case Management platform. Organize evidence, streamline workflows, and collaborate seamlessly to solve cases faster. Empower your team with powerful tools designed for efficiency and accuracy.

#### **FEATURES INCLUDING:**











#### INVESTIGATE SMARTER FASTER

To find out how our world class delivery team can get you operational in a matter of weeks with **NIMBUS**, please contact:

contact-us@blackrainbow.com





## FIND OUT MORE AND BOOK A DEMONSTRATION:

**◯** contact-us@blackrainbow.com

www.blackrainbow.com

SWAND OF THE STATE OF THE STATE