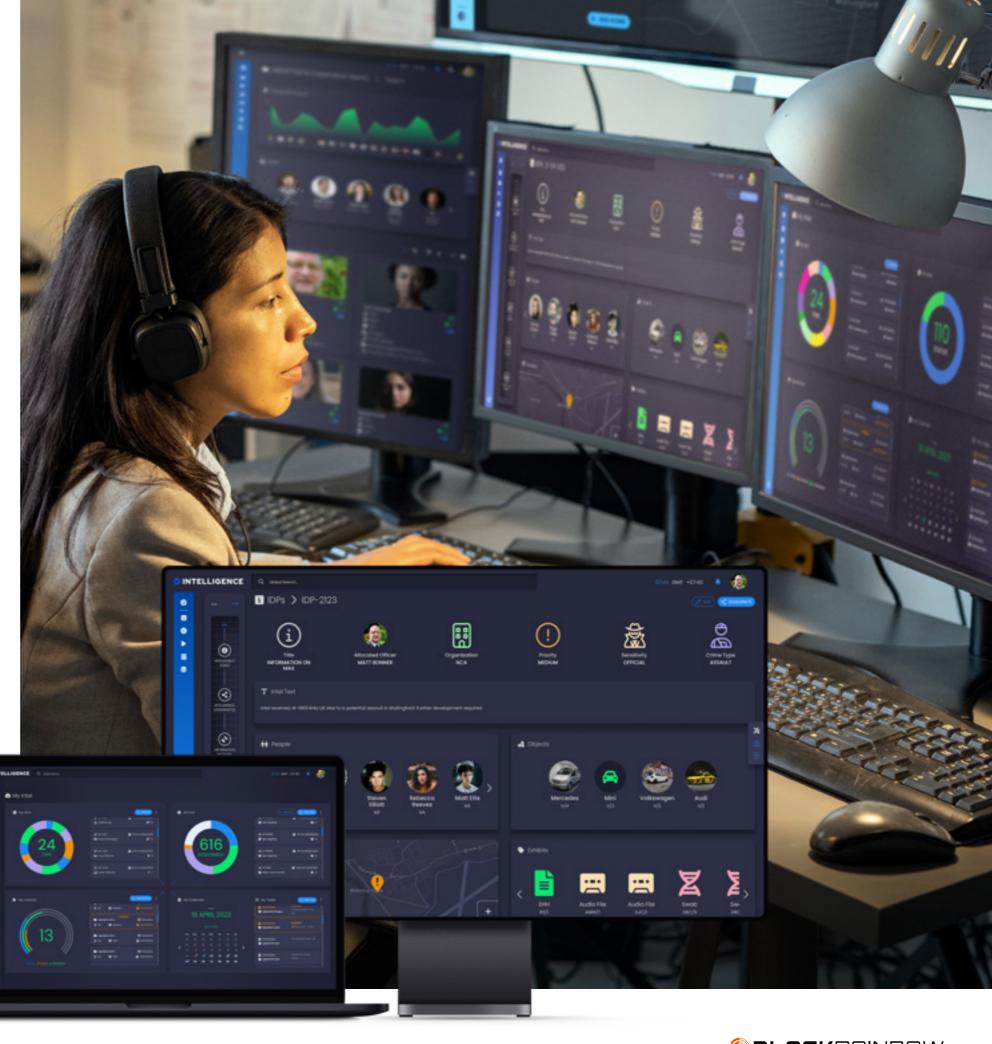

## What is NIMBUS Intelligence?

NIMBUS Intelligence delivers a high-quality, best-practice approach to the management and development of intelligence within any investigative environment - providing an innovative solution to every stage of the intelligence cycle.

#### FEATURES INCLUDING:

Authorization & Sanitization

Management

**Dissemination & Risk** Assessment

Dynamic Activation Management

**Develop Intel** 

& Analytics

Fast Paced Case & Decision Making