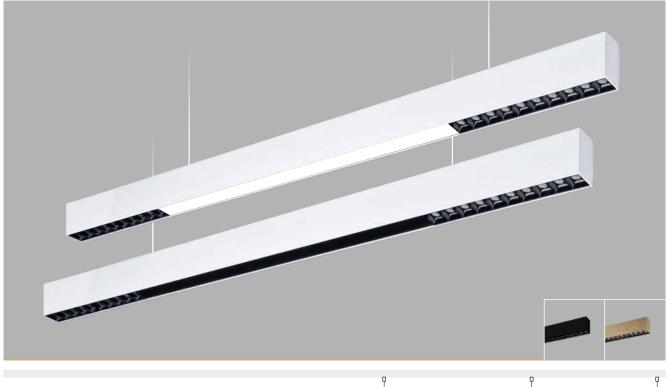

## Linea 30 dark light combi, pendant

## Linea 30 Dark Light P21 DRK30P2D2 38

Power 38W

LED Dimming Housing Finish Diffuser Optics

Suspension

3000k
4000k
5700k
Options available
Extruded Al in texture
White
Black
Wood
Opal PC
15°
30°
45° Reflector
Lens + Anti-glare black cover
One pair clutch wire - 1mtr.

## Linea 30 Dark Light P22 DRK30P2B2 24 Power 24W

LED Dimming Housing Finish Blind cover Optics

Suspension

3000k
4000k
5700k
Options available
Extruded Al in texture
White
Black
Wood
Extruded Al in texture
White
Black
I5°
30°
45° Reflector
Lens + Anti-glare black cover
One pair clutch wire - 1mtr.