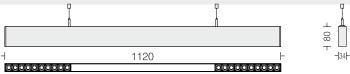

## Linea 30 Dark Light P21 DRK30P2D2 38

Power 38W

LED Dimming Housing Finish Diffuser Optics

Suspension

3000k
4000k
5700k
Options available
Extruded Al in texture
White
Black
Wood
Opal PC
15°
30°
45° Reflector
Lens + Anti-glare black cover
One pair clutch wire - 1mtr.

## Linea 30 Dark Light P22 DRK30P2B2 24 Power 24W

LED Dimming Housing Finish Blind cover Optics

Suspension

3000k
4000k
5700k
Options available
Extruded Al in texture
White
Black
Wood
Extruded Al in texture
White
Black
I5°
30°
45° Reflector
Lens + Anti-glare black cover
One pair clutch wire - 1mtr.