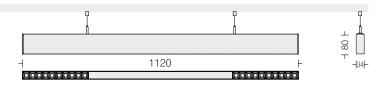

## Linea 30 Dark Light P21 DRK30P2D2 38

Power 38W

LED Dimming Housing Finish Diffuser Optics

Suspension

3000k
4000k
5700k
Options available
Extruded Al in texture
White
Black
Wood
Opal PC
15°
30°
45° Reflector
Lens + Anti-glare black cover
One pair clutch wire - 1mtr.

## Linea 30 Dark Light P22 DRK30P2B2 24 Power 24W

LED Dimming Housing Finish Blind cover Optics

Suspension

3000k
4000k
5700k
Options available
Extruded Al in texture
White
Black
Wood
Extruded Al in texture
White
Black
I5°
30°
45° Reflector
Lens + Anti-glare black cover
One pair clutch wire - 1mtr.