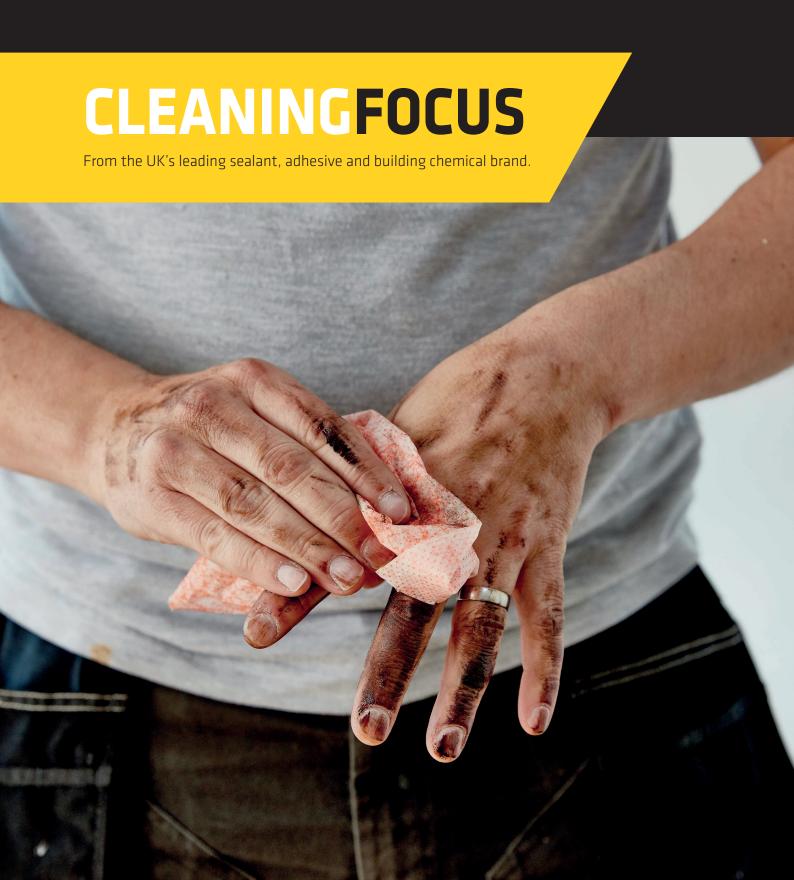

# **TRUSTED**

Multi-Use Wonder Wipes are specially formulated to clean hands, tools and surfaces from wet and semi-cured paint, sealant, adhesive, bitumen, expanding foam, oil, grease and even silicone.

Useful when there is no water on site. Wonder Wipes contain a powerful antibacterial additive that is tested by an independent laboratory to BSEN 1276:2009.

Due to the high demand of our Wonderwipes products via the NHS, lead times will be approximately 12 weeks.