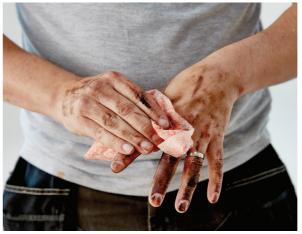

Heavy Duty Wonder Wipes are textured wipes which are specially formulated for the building, engineering and allied trades to clean ingrained dirt from hands, tools and surfaces.