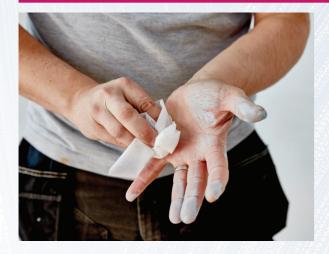

# **TRUSTED**

Multi-Use Wonder Wipes are specially formulated to clean hands, tools and surfaces from wet and semi-cured paint, sealant, adhesive, bitumen, expanding foam, oil, grease and even silicone.

Useful when there is no water on site. Wonder Wipes contain a powerful antibacterial additive that is tested by an independent laboratory to BSEN 1276:2009.

Due to the high demand of our Wonderwipes products via the NHS, lead times will be approximately 12 weeks.