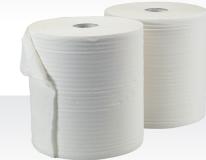

# **Paper Glass Wipe Rolls**

|  |           |        | MERCHANT INFORMATION |         |               |
|--|-----------|--------|----------------------|---------|---------------|
|  | CODE      | SIZE   | COLOUR               | BOX QTY | BARCODE       |
|  | PAPCENTRE | 150MTR | -                    | 6       | 5029347603427 |
|  | PAPRL     | 280MTR | _                    | 2       | 5029347119003 |
|  |           |        |                      |         |               |

Paper Glass Wipe Rolls are made of an extra strong, soft 2-ply paper for effective glass industrial and home cleaning.