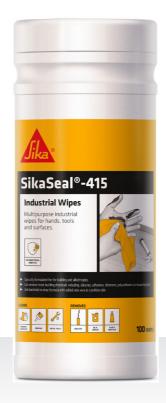

Hands

**Metal Tools** Sealant

Oil &

Removes

and much more

ves Silicone • Paint • Sealant HE WIPE THAT WOR ve • Bitumen • Oil • Grease nding foam & much more

SKSEALWIPE100 100 WIPES

SIKASEAL-415 INDUSTRIAL WIPES are specially formulated for the building and allied trades to clean wet and semi-cured paints, silicone, sealants, adhesives, bitumen's, polyurethanes, expanding foams, polyester fillers and epoxies from hands, tools and surfaces.

SIKASEAL-415 INDUSTRIAL WIPES also easily remove oil, grease, petrol and inks, yet the powerful cleaning agents are still kind to hands, as they contain aloe vera to condition skin and prevent dryness and cracking; meaning there is no need to rinse hands after use.

### ANTI-BACTERIAL ADDITIVE

SIKASEAL-415 INDUSTRIAL WIPES contain Anti-Bacterial Additive that is tested by an independent laboratory to BSEN 1276 test for bacterial activity of chemical disinfectants and antiseptics.