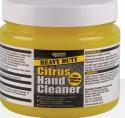

|          |        |         | MERCHANT INFORMATION |               |  |
|----------|--------|---------|----------------------|---------------|--|
| CODE     | SIZE   | COLOUR  | BOX QTY              | BARCODE       |  |
| HDHAND1  | 1LTR   | YELLOW  | 12                   | 5029347613105 |  |
| HUHVNIDA | / 51TD | VELLOW/ | 1                    | 50293/7613112 |  |

A heavy duty hand gel cleaner. Made from biodegradable natural ingredients it removes wet/semi-cured paints, sealants, adhesives, grease, oil, bitumens etc.