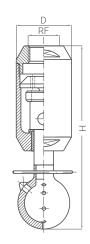

MATERIAL: BODY, SPHERE B31 AISI 316L STAINLESS STEEL

E1 PTFE (ONLY MODEL 3150)

BUSHINGS E1 PTFE MOTOR RING E1 PTFE

| CODE            | <b>RF</b><br>BSP | Capa<br>at dif | feren |      | l/min<br>bar |  | Spray<br>coverage<br>deg |      |     |  | <b>Dimensions</b><br>mm |    |  |
|-----------------|------------------|----------------|-------|------|--------------|--|--------------------------|------|-----|--|-------------------------|----|--|
|                 |                  | 3,0            | 5,0   | 7,0  | 10           |  | 180G                     | 270G | 360 |  | Н                       | D  |  |
| UB A 2500 B31BG |                  | 50,0           | 64,5  | 76,3 | 91,3         |  |                          |      |     |  |                         |    |  |
| UB A 2500 B31DG | 3/4"             | 50,0           | 64,5  | 76,3 | 91,3         |  |                          |      |     |  | 166                     | 50 |  |
| UB A 2500 B31EG |                  | 50,0           | 64,5  | 76,3 | 91,3         |  |                          |      | •   |  |                         |    |  |
| UB A 3150 B31EG | 1-1/2"           | 110            | 142   | 168  | 200          |  |                          |      | •   |  | 216                     | 71 |  |

UBA 3150 B31EG

**UBA 2500 B31xG**