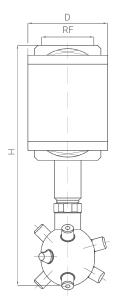

MATERIAL: BODY, SPHERE B31 AISI 316L STAINLESS STEEL

E1 PTFE (ONLY MODEL 3150)

BUSHINGS E1 PTFE MOTOR RING E1 PTFE

| CODE            | <b>RF</b><br>BSP | Capa<br>at dif | feren |      | l/min<br>bar |  | Spray<br>coverage<br>deg |      |     |  | <b>Dimensions</b><br>mm |    |  |
|-----------------|------------------|----------------|-------|------|--------------|--|--------------------------|------|-----|--|-------------------------|----|--|
|                 |                  | 3,0            | 5,0   | 7,0  | 10           |  | 180G                     | 270G | 360 |  | Н                       | D  |  |
| UB A 2500 B31BG |                  | 50,0           | 64,5  | 76,3 | 91,3         |  |                          |      |     |  |                         |    |  |
| UB A 2500 B31DG | 3/4"             | 50,0           | 64,5  | 76,3 | 91,3         |  |                          |      |     |  | 166                     | 50 |  |
| UB A 2500 B31EG |                  | 50,0           | 64,5  | 76,3 | 91,3         |  |                          |      | •   |  |                         |    |  |
| UB A 3150 B31EG | 1-1/2"           | 110            | 142   | 168  | 200          |  |                          |      | •   |  | 216                     | 71 |  |

UBA 3150 B31EG

**UBA 2500 B31xG**