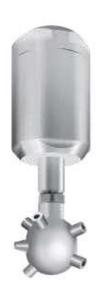

## **UBA**

UBA series heads operate producing water jets out of a spray head rotating around a vertical axis, but feature a sophisticated design where the head is put in slow motion by a simple friction transmission. As the motor produces a low rotation velocity, the jets can work with their maximum efficiency since not being broken into droplets: this makes it possible to obtain a higher impact force onto the tank wall. The head design can include one jet directed upwards which is meant to clean the tank roof area around the feed pipe, a difficult area in many instances, realizing then a true 360° spray pattern.

UBA tank washing head is designed to accommodate, on its head, a wide range of different nozzles, both as number and type (flat fan, straight, etc.). Every personalization involves some difference in the performance compared to the ones in the table: they will be provided case by case.

UBA 3150 B31EG

**UBA 2500 B31xG**